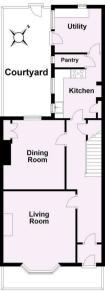

- Spacious Period House
- Living Room and Separate Dining Room
- Fitted Kitchen. Pantry and Utility Room
- Two Generous Double Bedrooms
- House Bathroom
- Two Second Floor Double Bedrooms
- Courtyard Garden
- Enviable and Sought After Location
- Easy Access to York City Centre

## Guide Price £535,000

**Tenure: Freehold** 

**Council Tax Band:** 

**Ground Floor** 

or Illustrative Purposes Only - not t Plan produced using PlanUp

| (22 plus) A (92 plus) A   (81-91) B (81-91) B   (95-60) C (55-60) C   (55-60) D (55-60) C   (23-54) E (23-54) E   (21-30) F (1-20)   Not energy efficient - higher running costs Not environmentally thendly - higher CO2 em                        | England & Wales                             | EU Directi<br>2002/91/E |    | England & Wales                                 |
|-----------------------------------------------------------------------------------------------------------------------------------------------------------------------------------------------------------------------------------------------------|---------------------------------------------|-------------------------|----|-------------------------------------------------|
| (22 plus) A (22 plus) A   (21 old) B (25 old)   (25 old) C (35 old)   (28 old) C (35 old)   (28 old) C (35 old)   (28 old) C (35 old)   (27 old) C (27 old) | Not energy efficient - higher running costs |                         |    | Not environmentally friendly - higher CO2 emiss |
| (22 plus) A (22 plus) A   (81-01) B (31-01) B   (55-68) D (50   (33-54) E (50                                                                                                                                                                       | (1-20)                                      | G                       |    | (1-20)                                          |
| (22 plus) A<br>(81-91) B<br>(55-68) D<br>(55-68) D<br>(55-68) D                                                                                                                                                                                     | (21-38)                                     |                         |    | (21-38)                                         |
| (92 plus) A<br>(81-91) B<br>(69-80) C<br>(55-60) C<br>(55-60) C                                                                                                                                                                                     | (39-54)                                     |                         |    | (39-54)                                         |
| (92 plus) A<br>(81-91) B<br>(76                                                                                                                                                                                                                     | (55-68) D                                   | 50                      |    | (55-68) D                                       |
| (92 plus) A<br>(81-91) B<br>(81-91) B                                                                                                                                                                                                               | (69-80)                                     |                         | 10 | (69-80) C                                       |
|                                                                                                                                                                                                                                                     | (81-91) B                                   |                         | 76 | (81-91)                                         |
| Very energy efficient - lower running costs Very environmentally triendly - lower CO2 em                                                                                                                                                            | (92 plus) A                                 |                         |    | (92 plus) 🛕                                     |
|                                                                                                                                                                                                                                                     | Very energy efficient - lower running costs |                         |    | Very environmentally friendly - lower CO2 emiss |