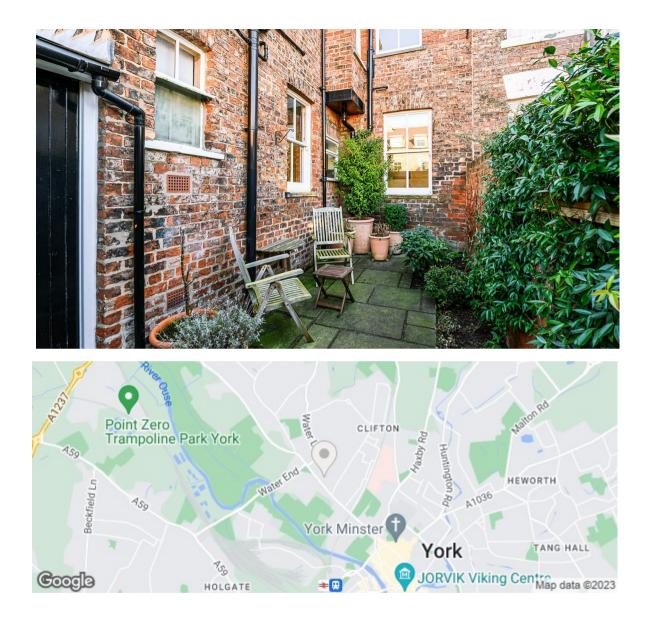

## 15 Avenue Terrace, York YQ30 6AX

HUDSON MOODY An attractive MID TERRACED PERIOD TOWNHOUSE which RETAINS many ORIGINAL FEATURES and is situated just off CLIFTON and within convenient reach of the hospital and York city centre.

- Spacious Period House
- Living Room and Separate Dining Room
- Fitted Kitchen. Pantry and Utility Room
- Two Generous Double Bedrooms
- House Bathroom
- Two Second Floor Double Bedrooms
- Courtyard Garden
- Enviable and Sought After Location
- Easy Access to York City Centre