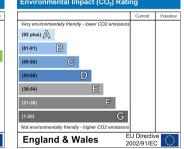

## Guide Price £535,000

**Tenure: Freehold** 

**Council Tax Band:** 

**Ground Floor** 

or Illustrative Purposes Only - not t Plan produced using PlanUp

| (22 plus) A (92 plus) A   (81-91) B (81-91) B   (95-60) C (55-60) C   (55-60) D (55-60) C   (23-54) E (23-54) E   (21-30) F (1-20)   Not energy efficient - higher running costs Not environmentally thendly - higher CO2 em                        | England & Wales                             | EU Directi<br>2002/91/E |    | England & Wales                                 |
|-----------------------------------------------------------------------------------------------------------------------------------------------------------------------------------------------------------------------------------------------------|---------------------------------------------|-------------------------|----|-------------------------------------------------|
| (22 plus) A (22 plus) A   (21 old) B (25 old)   (25 old) C (35 old)   (28 old) C (35 old)   (28 old) C (35 old)   (28 old) C (35 old)   (27 old) C (27 old) | Not energy efficient - higher running costs |                         |    | Not environmentally friendly - higher CO2 emiss |
| (22 plus) A (22 plus) A   (81-01) B (31-01) B   (55-68) D (50   (33-54) E (50                                                                                                                                                                       | (1-20)                                      | G                       |    | (1-20)                                          |
| (22 plus) A<br>(81-91) B<br>(55-68) D<br>(55-68) D<br>(55-68) D                                                                                                                                                                                     | (21-38)                                     |                         |    | (21-38)                                         |
| (92 plus) A<br>(81-91) B<br>(69-80) C<br>(55-60) C<br>(55-60) C                                                                                                                                                                                     | (39-54)                                     |                         |    | (39-54)                                         |
| (92 plus) A<br>(81-91) B<br>(76                                                                                                                                                                                                                     | (55-68) D                                   | 50                      |    | (55-68) D                                       |
| (92 plus) A<br>(81-91) B<br>(81-91) B                                                                                                                                                                                                               | (69-80)                                     |                         | 10 | (69-80) C                                       |
|                                                                                                                                                                                                                                                     | (81-91) B                                   |                         | 76 | (81-91)                                         |
| Very energy efficient - lower running costs Very environmentally triendly - lower CO2 em                                                                                                                                                            | (92 plus) A                                 |                         |    | (92 plus) 🛕                                     |
|                                                                                                                                                                                                                                                     | Very energy efficient - lower running costs |                         |    | Very environmentally friendly - lower CO2 emiss |