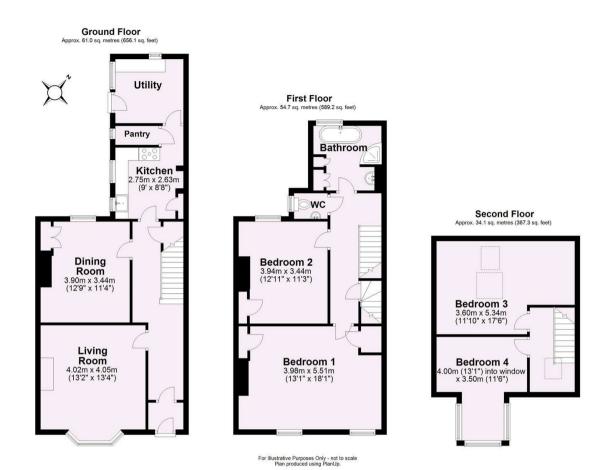

## Guide Price £535,000

**Tenure: Freehold** 

**Council Tax Band:** 

**Ground Floor** 

or Illustrative Purposes Only - not t Plan produced using PlanUp

| (22 plus) A (92 plus) A   (81-91) B (81-91) B   (95-60) C (55-60) C   (55-60) D (55-60) C   (23-54) E (23-54) E   (21-30) F (1-20)   Not energy efficient - higher running costs Not environmentally thendly - higher CO2 em                        | England & Wales                             | EU Directi<br>2002/91/E |    | England & Wales                                 |
|-----------------------------------------------------------------------------------------------------------------------------------------------------------------------------------------------------------------------------------------------------|---------------------------------------------|-------------------------|----|-------------------------------------------------|
| (22 plus) A (22 plus) A   (21 old) B (25 old)   (25 old) C (35 old)   (28 old) C (35 old)   (28 old) C (35 old)   (28 old) C (35 old)   (27 old) C (27 old) | Not energy efficient - higher running costs |                         |    | Not environmentally friendly - higher CO2 emiss |
| (22 plus) A (22 plus) A   (81-01) B (31-01) B   (55-68) D (50   (33-54) E (50                                                                                                                                                                       | (1-20)                                      | G                       |    | (1-20)                                          |
| (22 plus) A<br>(81-91) B<br>(55-68) D<br>(55-68) D<br>(55-68) D                                                                                                                                                                                     | (21-38)                                     |                         |    | (21-38)                                         |
| (92 plus) A<br>(81-91) B<br>(69-80) C<br>(55-60) C<br>(55-60) C                                                                                                                                                                                     | (39-54)                                     |                         |    | (39-54)                                         |
| (92 plus) A<br>(81-91) B<br>(76                                                                                                                                                                                                                     | (55-68) D                                   | 50                      |    | (55-68) D                                       |
| (92 plus) A<br>(81-91) B<br>(81-91) B                                                                                                                                                                                                               | (69-80)                                     |                         | 10 | (69-80) C                                       |
|                                                                                                                                                                                                                                                     | (81-91) B                                   |                         | 76 | (81-91)                                         |
| Very energy efficient - lower running costs Very environmentally triendly - lower CO2 em                                                                                                                                                            | (92 plus) A                                 |                         |    | (92 plus) 🛕                                     |
|                                                                                                                                                                                                                                                     | Very energy efficient - lower running costs |                         |    | Very environmentally friendly - lower CO2 emiss |