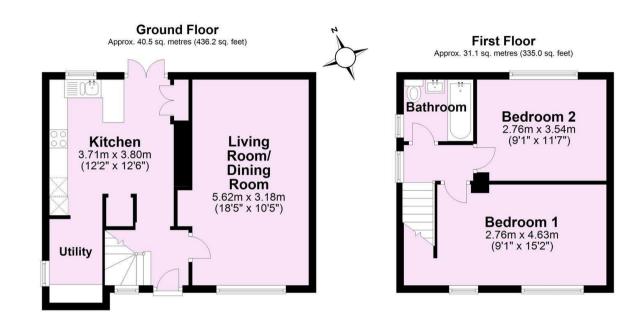

Guide Price £250,000

**Tenure: Freehold** 

**Council Tax Band: B** 

For Illustrative Purposes Only - not to scale Plan produced using PlanUp.

## Rear Garden Kitchen Living Room/ Dining Room Driveway