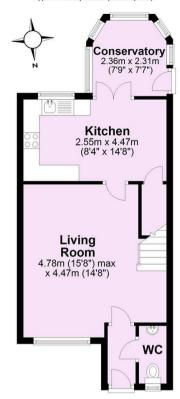

### \*\*NO FORWARD CHAIN\*\*

This attractive modern THREE BEDROOM DETACHED HOUSE is situated in a small development just off Millfield Lane close to the York outer ring road and the sought after village of Poppleton. The property benefits from an ENCLOSED SOUTH FACING GARDEN and attached single garage with POTENTIAL TO EXTEND (subject to the necessary planning consent).

- Modern Detached House
- Three Bedrooms
- Sitting/Dining Room
- · Well Fitted Dining Kitchen
- Conservatory
- Integral Single Garage
- Attractive South Facing Lawned Garden
- Popular Location
- Easy Access to York and Ring Road
- Close to Local Amenities & Good Schools

# Guide Price £375,000

**Tenure: Freehold** 

**Council Tax Band: D** 

#### **Ground Floor**

Approx. 41.2 sq. metres (443.3 sq. feet)



## First Floor Approx. 33.2 sq. metres (357.0 sq. feet)



For Illustrative Purposes Only - not to scale Plan produced using PlanUp.

























#### **IMPORTANT NOTICE**

- 1. These particulars have been prepared as accurately and as reliably as possible, but should not be relied upon as 'statement of fact'. If there is any point which is of particular importance to you, please contact the office and we would be pleased to check the information. Please do so particularly if contemplating travelling some distance to view the property.
- 2. We have not tested any services, appliances, equipment or facilities and nothing in these particulars should be deemed to be a statement that they are in good working order, or that the property is in good structural condition or otherwise