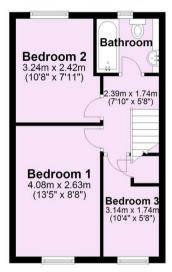

## First Floor Approx. 33.2 sq. metres (357.0 sq. feet)

For Illustrative Purposes Only - not to scale Plan produced using PlanUp.