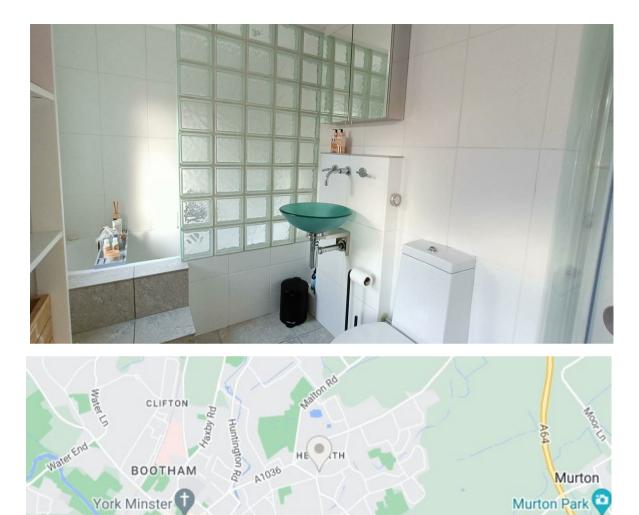

- Refurbished Period End Terrace
  House
- Open Plan Living Area
- Contemporary Ground Floor Bathroom
- Two Double Bedrooms
- Single Bedroom or Office
- Low Maintenance Forecourt
- Decked Rear Courtyard
- On Street Parking
- Excellent Local Shops and Facilities
- No Onward Chain