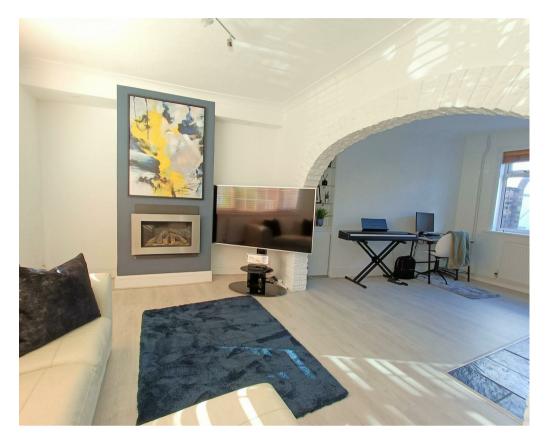

## Ground Floor Approx. 42.3 sq. metres (455.7 sq. feet)

A beautifully presented END TERRACE HOUSE with superb open plan ground floor living, situated in the popular HEWORTH area of York close to LOCAL SHOPS AND FACILITIES and within easy reach of York city centre and Monks Cross Retail Park.

- Refurbished Period End Terrace
  House
- Open Plan Living Area
- Contemporary Ground Floor Bathroom
- Two Double Bedrooms
- Single Bedroom or Office
- Low Maintenance Forecourt
- Decked Rear Courtyard
- On Street Parking
- Excellent Local Shops and Facilities
- No Onward Chain