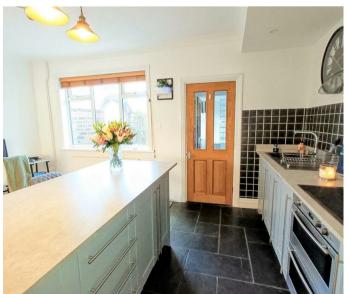

## Ground Floor Approx. 42.3 sq. metres (455.7 sq. feet)

A beautifully presented END TERRACE HOUSE with superb open plan ground floor living, situated in the popular HEWORTH area of York close to LOCAL SHOPS AND FACILITIES and within easy reach of York city centre and Monks Cross Retail Park.

- Refurbished Period End Terrace
  House
- Open Plan Living Area
- Contemporary Ground Floor Bathroom
- Two Double Bedrooms
- Single Bedroom or Office
- Low Maintenance Forecourt
- Decked Rear Courtyard
- On Street Parking
- Excellent Local Shops and Facilities
- No Onward Chain