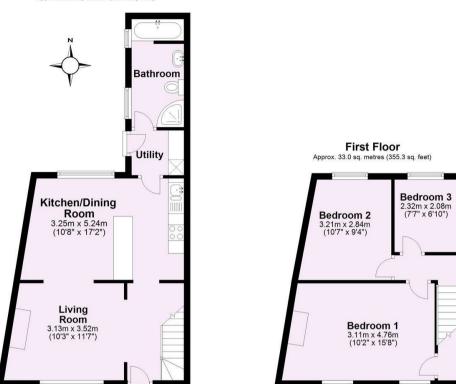

## Ground Floor Approx. 42.3 sq. metres (455.7 sq. feet)

A beautifully presented END TERRACE HOUSE with superb open plan ground floor living, situated in the popular HEWORTH area of York close to LOCAL SHOPS AND FACILITIES and within easy reach of York city centre and Monks Cross Retail Park.

## **Tenure: Freehold**

Council Tax Band: C

Total area: approx. 75.3 sq. metres (811.0 sq. feet) For Illustrative Purposes Only - not to scale Plan produced using PlanUp.

Plot Layout

| Energy Efficiency Rating                    |                        |           | Environmental Impact (CO <sub>2</sub> ) Rating      |
|---------------------------------------------|------------------------|-----------|-----------------------------------------------------|
|                                             | Current                | Potential | Current Potential                                   |
| Very energy efficient - lower running costs |                        |           | Very environmentally friendly - lower CO2 emissions |
| (92 plus) A                                 |                        |           | (92 plus) 🛕                                         |
| (81-91) B                                   |                        | 88        | (81-91)                                             |
| (69-80) C                                   | 66                     |           | (69-80)                                             |
| (55-68)                                     | 00                     |           | (55-68) D                                           |
| (39-54)                                     |                        |           | (39-54)                                             |
| (21-38)                                     |                        |           | (21-38) F                                           |
| (1-20) G                                    |                        |           | (1-20) G                                            |
| Not energy efficient - higher running costs |                        |           | Not environmentally friendly - higher CO2 emissions |
|                                             | U Directiv<br>002/91/E |           | England & Wales                                     |