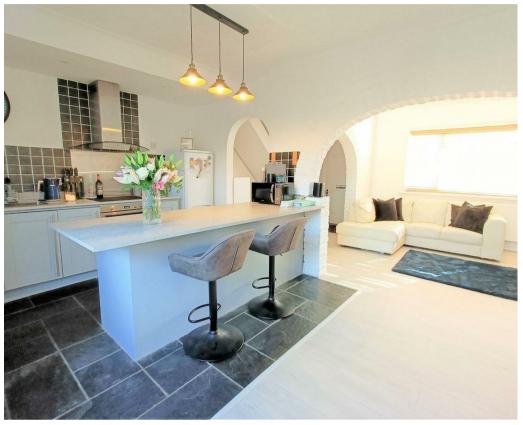

## Ground Floor Approx. 42.3 sq. metres (455.7 sq. feet)

A beautifully presented END TERRACE HOUSE with superb open plan ground floor living, situated in the popular HEWORTH area of York close to LOCAL SHOPS AND FACILITIES and within easy reach of York city centre and Monks Cross Retail Park.

- Refurbished Period End Terrace
  House
- Open Plan Living Area
- Contemporary Ground Floor Bathroom
- Two Double Bedrooms
- Single Bedroom or Office
- Low Maintenance Forecourt
- Decked Rear Courtyard
- On Street Parking
- Excellent Local Shops and Facilities
- No Onward Chain