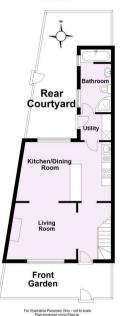

## **Tenure: Freehold**

Council Tax Band: C

Total area: approx. 75.3 sq. metres (811.0 sq. feet) For Illustrative Purposes Only - not to scale Plan produced using PlanUp.

Plot Layout

| Energy Efficiency Rating                    |                        |           | Environmental Impact (CO <sub>2</sub> ) Rating      |
|---------------------------------------------|------------------------|-----------|-----------------------------------------------------|
|                                             | Current                | Potential | Current Potential                                   |
| Very energy efficient - lower running costs |                        |           | Very environmentally friendly - lower CO2 emissions |
| (92 plus) A                                 |                        |           | (92 plus) 🛕                                         |
| (81-91) B                                   |                        | 88        | (81-91)                                             |
| (69-80) C                                   | 66                     |           | (69-80)                                             |
| (55-68)                                     | 00                     |           | (55-68) D                                           |
| (39-54)                                     |                        |           | (39-54)                                             |
| (21-38)                                     |                        |           | (21-38) F                                           |
| (1-20) G                                    |                        |           | (1-20) G                                            |
| Not energy efficient - higher running costs |                        |           | Not environmentally friendly - higher CO2 emissions |
|                                             | U Directiv<br>002/91/E |           | England & Wales                                     |