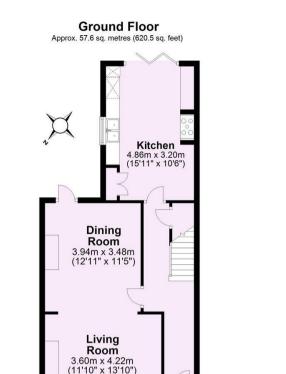

Lying CONVENIENTLY CLOSE TO YORK CITY CENTRE is this immaculately presented VICTORIAN TERRACED HOUSE that offers open plan living accommodation, three good sized bedrooms and a landscaped courtyard.

- Sympathetically Modernised Victorian Terraced House
- Open Plan Living/Dining Room
- Delightful Kitchen with Bi-Folding Doors to Terrace
- Master Bedroom with En-Suite Shower Room.
- Two Further Double Bedrooms
- House Bathroom
- Forecourt Garden
- Superb Walled Courtyard Garden
- On Street Parking Available
- Close to City Centre

## **Tenure: Freehold**

Council Tax Band: D

For Illustrative Purposes Only - not to scale Plan produced using PlanUp.

| Energy Efficiency Rating                                                                                                                   |                          |           |
|--------------------------------------------------------------------------------------------------------------------------------------------|--------------------------|-----------|
|                                                                                                                                            | Current                  | Potential |
| Very energy efficient - Jower running costs<br>(22 plus) A<br>(41-31) B<br>(55-68) C<br>(55-68) C<br>(13-54) E<br>(13-54) F<br>(130) (130) | 61                       | 80        |
|                                                                                                                                            |                          |           |
| Not energy efficient - higher running costs                                                                                                |                          |           |
| England & Wales                                                                                                                            | EU Directiv<br>2002/91/E |           |