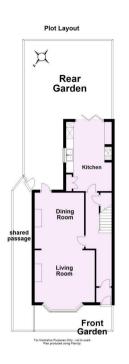

## **Tenure: Freehold**

Council Tax Band: D

For Illustrative Purposes Only - not to scale Plan produced using PlanUp.

| Energy Efficiency Rating                                                                                                                   |                          |           |
|--------------------------------------------------------------------------------------------------------------------------------------------|--------------------------|-----------|
|                                                                                                                                            | Current                  | Potential |
| Very energy efficient - Jower running costs<br>(22 plus) A<br>(41-31) B<br>(55-68) C<br>(55-68) C<br>(13-54) E<br>(13-54) F<br>(130) (130) | 61                       | 80        |
|                                                                                                                                            |                          |           |
| Not energy efficient - higher running costs                                                                                                |                          |           |
| England & Wales                                                                                                                            | EU Directiv<br>2002/91/E |           |