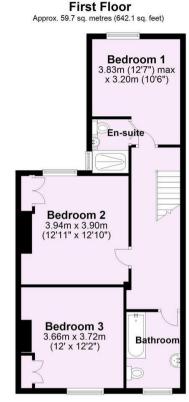

Lying CONVENIENTLY CLOSE TO YORK CITY CENTRE is this immaculately presented VICTORIAN TERRACED HOUSE that offers open plan living accommodation, three good sized bedrooms and a landscaped courtyard.

- Sympathetically Modernised Victorian Terraced House
- Open Plan Living/Dining Room
- Delightful Kitchen with Bi-Folding Doors to Terrace
- Master Bedroom with En-Suite Shower Room.
- Two Further Double Bedrooms
- House Bathroom
- Forecourt Garden
- Superb Walled Courtyard Garden
- On Street Parking Available
- Close to City Centre

## **Tenure: Freehold**

Council Tax Band: D

For Illustrative Purposes Only - not to scale Plan produced using PlanUp.

| Energy Efficiency Rating                                                                                                                   |                          |           |
|--------------------------------------------------------------------------------------------------------------------------------------------|--------------------------|-----------|
|                                                                                                                                            | Current                  | Potential |
| Very energy efficient - Jower running costs<br>(22 plus) A<br>(41-31) B<br>(55-68) C<br>(55-68) C<br>(13-54) E<br>(13-54) F<br>(130) (130) | 61                       | 80        |
|                                                                                                                                            |                          |           |
| Not energy efficient - higher running costs                                                                                                |                          |           |
| England & Wales                                                                                                                            | EU Directiv<br>2002/91/E |           |