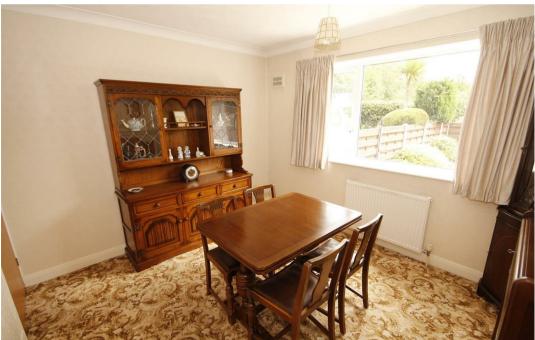

## Accommodation comprises:

Entrance hall with coats cupboard -- Good sized living room beyond housing a coal effect gas fireplace with bay window to the front elevation -- Inner hall -- Kitchen with side access to the driveway; includes integral oven and grill, gas hob with extractor over, low level fridge and washing machine -- Storage cupboard housing gas fired combi boiler -- Dining room enjoying garden views -- Ground floor bedroom -- House bathroom including shower over the bath.