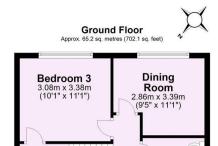

## Accommodation comprises:

Entrance hall with coats cupboard -- Good sized living room beyond housing a coal effect gas fireplace with bay window to the front elevation -- Inner hall -- Kitchen with side access to the driveway; includes integral oven and grill, gas hob with extractor over, low level fridge and washing machine -- Storage cupboard housing gas fired combi boiler -- Dining room enjoying garden views -- Ground floor bedroom -- House bathroom including shower over the bath.

Guide Price £299,500

Tenure: Freehold

Living Room 5.29m x 3.38m

(17'4" x 11'1")

**Bathroom** 

Kitchen

2.95m x 3.39m

(9'8" x 11'1")