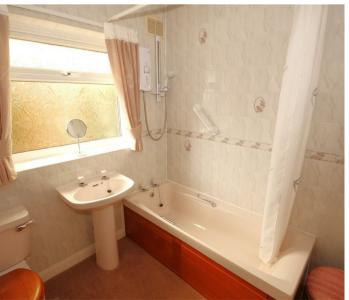

## Accommodation comprises:

Entrance hall with coats cupboard -- Good sized living room beyond housing a coal effect gas fireplace with bay window to the front elevation -- Inner hall -- Kitchen with side access to the driveway; includes integral oven and grill, gas hob with extractor over, low level fridge and washing machine -- Storage cupboard housing gas fired combi boiler -- Dining room enjoying garden views -- Ground floor bedroom -- House bathroom including shower over the bath.