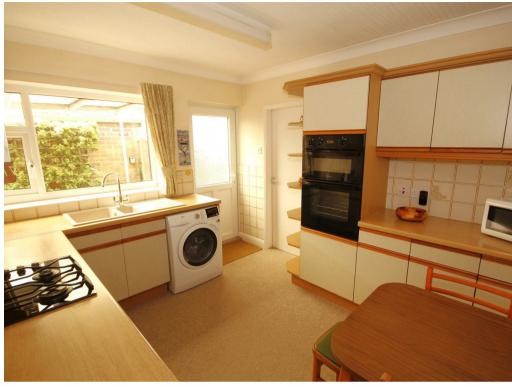

## Accommodation comprises:

Entrance hall with coats cupboard -- Good sized living room beyond housing a coal effect gas fireplace with bay window to the front elevation -- Inner hall -- Kitchen with side access to the driveway; includes integral oven and grill, gas hob with extractor over, low level fridge and washing machine -- Storage cupboard housing gas fired combi boiler -- Dining room enjoying garden views -- Ground floor bedroom -- House bathroom including shower over the bath.

Guide Price £299,500

Tenure: Freehold

Living Room 5.29m x 3.38m

(17'4" x 11'1")

**Bathroom** 

Kitchen

2.95m x 3.39m

(9'8" x 11'1")