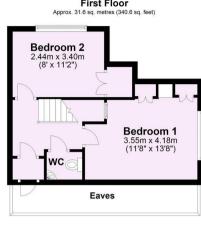

First Floor: Two bedrooms both with fitted wardrobes -- WC -- Additional storage cupboards off the landing.

Outside: A long block paved driveway provides generous off road parking provision leading up to set of double timber gates with additional parking and single garage beyond. There is a front lawn with decorative borders and to the rear a further lawned garden enclosed by timber fenced boundaries. Two timber storage sheds. Immediately to the rear of the property is a sun paved patio.