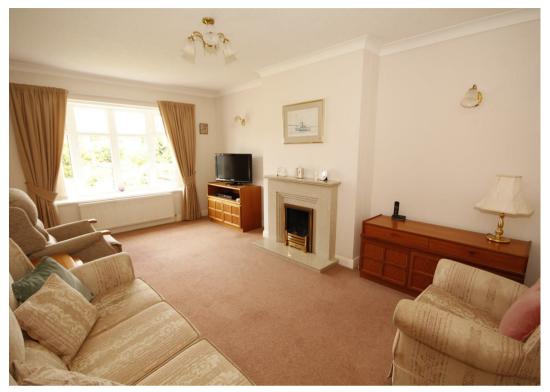

## Accommodation comprises:

Entrance hall with coats cupboard -- Good sized living room beyond housing a coal effect gas fireplace with bay window to the front elevation -- Inner hall -- Kitchen with side access to the driveway; includes integral oven and grill, gas hob with extractor over, low level fridge and washing machine -- Storage cupboard housing gas fired combi boiler -- Dining room enjoying garden views -- Ground floor bedroom -- House bathroom including shower over the bath.

Guide Price £299,500

Tenure: Freehold

Living Room 5.29m x 3.38m

(17'4" x 11'1")

**Bathroom** 

Kitchen

2.95m x 3.39m

(9'8" x 11'1")