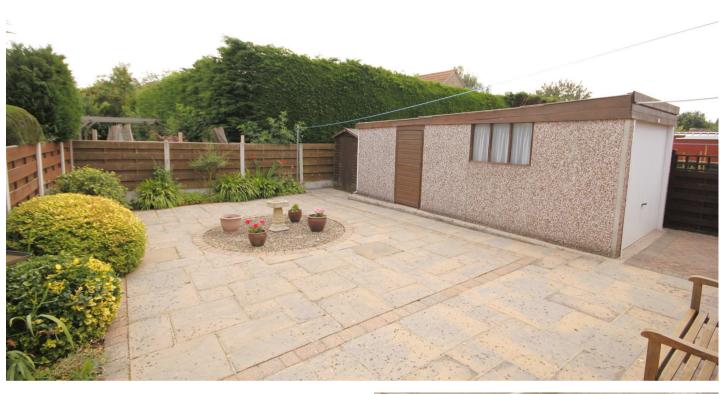

First Floor: Two bedrooms both with fitted wardrobes -- WC -- Additional storage cupboards off the landing.

Outside: A long block paved driveway provides generous off road parking provision leading up to set of double timber gates with additional parking and single garage beyond. There is a front lawn with decorative borders and to the rear a further lawned garden enclosed by timber fenced boundaries. Two timber storage sheds. Immediately to the rear of the property is a sun paved patio.