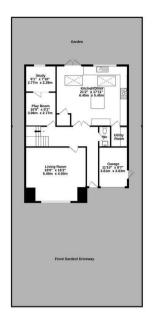

## Offers In The Region Of £750,000

Tenure: Freehold

GROUND FLOOR 1141 sq.ft. (106.0 sq.m.) approx.

1ST FLOOR 834 sq.ft. (77.5 sq.m.) approx.

## TOTAL FLOOR AREA: 1975 sq.ft. (183.5 sq.m.) approx.

Whilst every attempt has been made to ensure the accuracy of the floorpian contained here, measurement of doors, windows, rooms and any other items are approximate and no responsibility of sitem for any error, consists or mine featurement. They also represent the properties of the contained the sitems of the properties and popularized and populariz

GROUND FLOOR