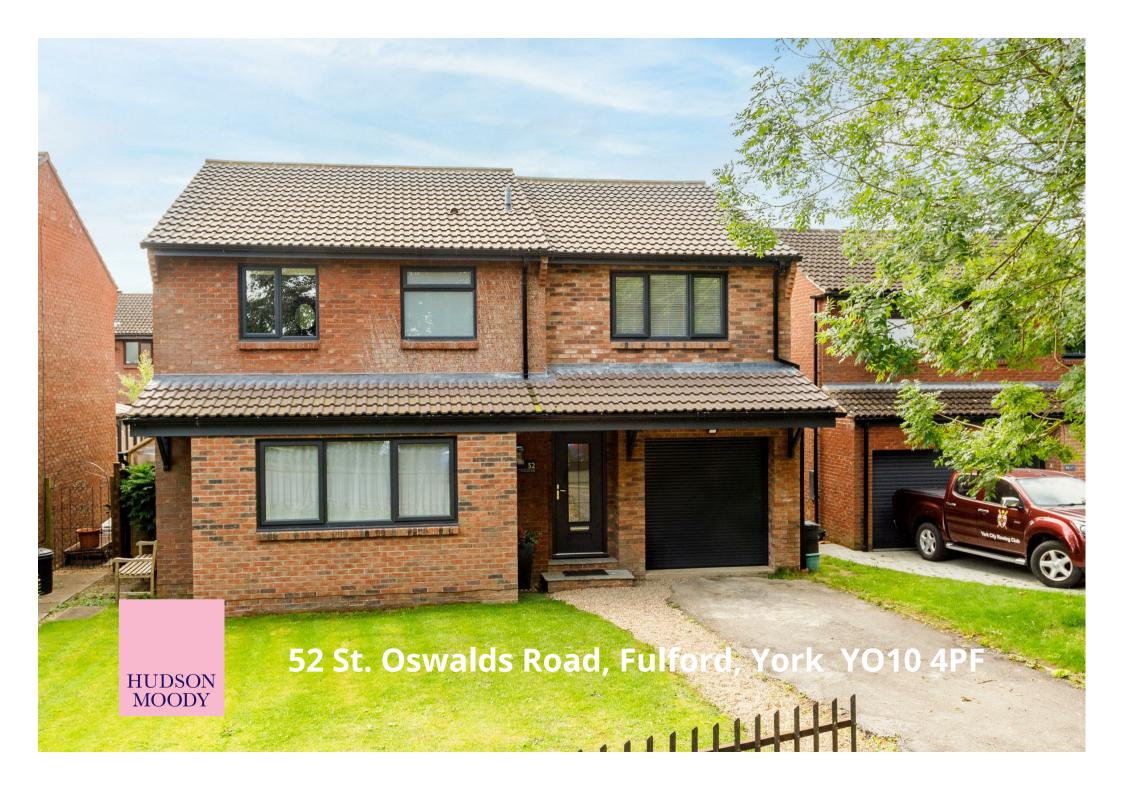

An immaculately presented MODERN DETACHED EXTENDED HOUSE providing FOUR DOUBLE BEDROOMS and CONTEMPORARY DINING KITCHEN. The house lies in an excellent location in the Fulford area of York providing easy access to the city centre and the A64 together with nearby riverside walks into town.

- Extended Detached Family Home
- · Spacious Living Room
- Open Plan Contemporary Kitchen Diner
- Separate Utility & Walk-in Pantry
- · Office/Playroom Area
- Master Bedroom With Dressing Area & En-Suite
- Three Further Double Bedrooms
- Single Garage & Driveway
- · South Facing Landscaped Garden
- Walking Distance to St Oswald's Primary & Fulford School