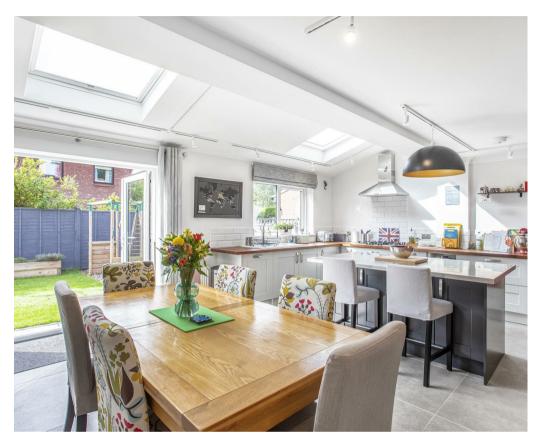

- Extended Detached Family Home
- · Spacious Living Room
- Open Plan Contemporary Kitchen Diner
- Separate Utility & Walk-in Pantry
- · Office/Playroom Area
- Master Bedroom With Dressing Area & En-Suite
- Three Further Double Bedrooms
- Single Garage & Driveway
- · South Facing Landscaped Garden
- Walking Distance to St Oswald's Primary & Fulford School