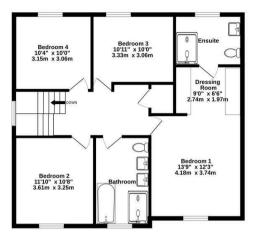

## Offers In The Region Of £750,000

Tenure: Freehold

GROUND FLOOR 1141 sq.ft. (106.0 sq.m.) approx.

1ST FLOOR 834 sq.ft. (77.5 sq.m.) approx.

## TOTAL FLOOR AREA: 1975 sq.ft. (183.5 sq.m.) approx.

Whilst every attempt has been made to ensure the accuracy of the floorpian contained here, measurement of doors, windows, rooms and any other items are approximate and no responsibility of sitem for any error, consists or mine featurement. They also represent the properties of the contained the sitems of the properties and popularized and populariz