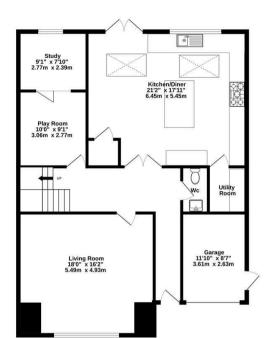

## Offers In The Region Of £750,000

Tenure: Freehold

GROUND FLOOR 1141 sq.ft. (106.0 sq.m.) approx.

1ST FLOOR 834 sq.ft. (77.5 sq.m.) approx.

## TOTAL FLOOR AREA: 1975 sq.ft. (183.5 sq.m.) approx.

Whilst every attempt has been made to ensure the accuracy of the floorpian contained here, measurement of doors, windows, rooms and any other items are approximate and no responsibility of sitem for any error, consists or mine featurement. They also represent the properties of the contained the sitems of the properties and popularized and populariz

GROUND FLOOR