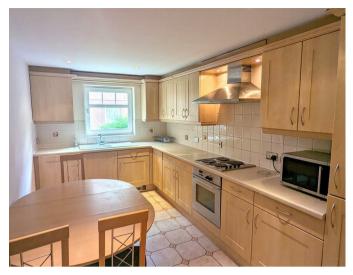

The property is accessed through the hallway which gives access to all rooms and a good sized walk-in storage cupboard. Immediately to the right of the hallway is the smartly tiled house bathroom providing a modern white suite with shower over the bath and folding shower screen. Opposite the bathroom is the master bedroom and a second smaller bedroom, both with windows overlooking the communal courtyard and then the good sized sitting room with glazed patio doors to the courtyard. The spacious dining kitchen offers a wide range of fitted light oak effect fronted units with integral cooker and hob with extractor fan over, together with ample space for a dining table.