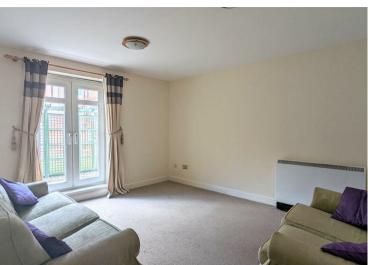

The property is accessed through the hallway which gives access to all rooms and a good sized walk-in storage cupboard. Immediately to the right of the hallway is the smartly tiled house bathroom providing a modern white suite with shower over the bath and folding shower screen. Opposite the bathroom is the master bedroom and a second smaller bedroom, both with windows overlooking the communal courtyard and then the good sized sitting room with glazed patio doors to the courtyard. The spacious dining kitchen offers a wide range of fitted light oak effect fronted units with integral cooker and hob with extractor fan over, together with ample space for a dining table.