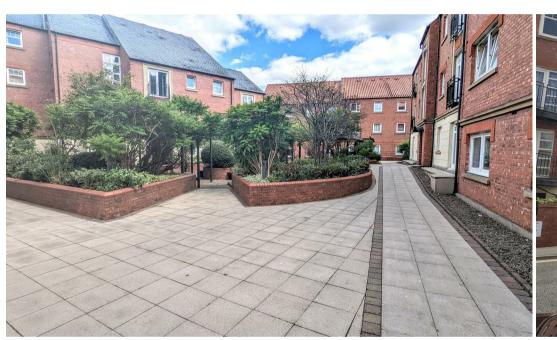

- Prestigious Development
- Secure Allocated Parking
- Two Bedrooms
- Communal Courtyards
- Available immediately

\*\*FULLY BOOKED FOR VIEWINGS\*\*

A spacious GROUND FLOOR TWO BEDROOM APARTMENT within the popular Piccadilly Plaza development in a modern purpose built block, superbly situated right in the CENTRE OF YORK.

The property is accessed through the hallway which gives access to all rooms and a good sized walk-in storage cupboard. Immediately to the right of the hallway is the smartly tiled house bathroom providing a modern white suite with shower over the bath and folding shower screen. Opposite the bathroom is the master bedroom and a second smaller bedroom, both with windows overlooking the communal courtyard and then the good sized sitting room with glazed patio doors to the courtyard. The spacious dining kitchen offers a wide range of fitted light oak effect fronted units with integral cooker and hob with extractor fan over, together with ample space for a dining table.