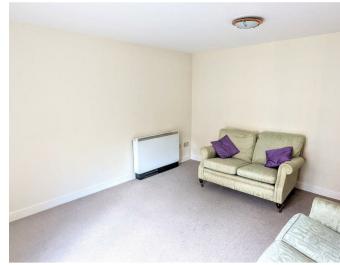

The property is accessed through the hallway which gives access to all rooms and a good sized walk-in storage cupboard. Immediately to the right of the hallway is the smartly tiled house bathroom providing a modern white suite with shower over the bath and folding shower screen. Opposite the bathroom is the master bedroom and a second smaller bedroom, both with windows overlooking the communal courtyard and then the good sized sitting room with glazed patio doors to the courtyard. The spacious dining kitchen offers a wide range of fitted light oak effect fronted units with integral cooker and hob with extractor fan over, together with ample space for a dining table.