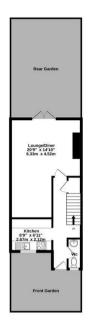

Guide Price £240,000

Tenure: Freehold

**Council Tax Band: C** 

GROUND FLOOR 425 sq.ft. (39.5 sq.m.) approx 1ST FLOOR 433 sq.ft. (40.3 sq.m.) approx.

TOTAL FLOOR AREA: 858 sq.ft. (79.7 sq.m.) approx.

Whist every attempt has been made to ensure the accuse/ of the floorpian contained here, measureme
of door, workers, more made up worther area segmentations and on responsibility to taken for any error
of the sq. floorpian and sq. floorpian area segmentations and on responsibility to taken for any error
prospective purchaser. The services, systems and againstness shown have not been texted and no guaran
as to their operability or efficiency, puts by given.

GROUND FLOOR 425 sq.ft. (39.5 sq.m.) appro