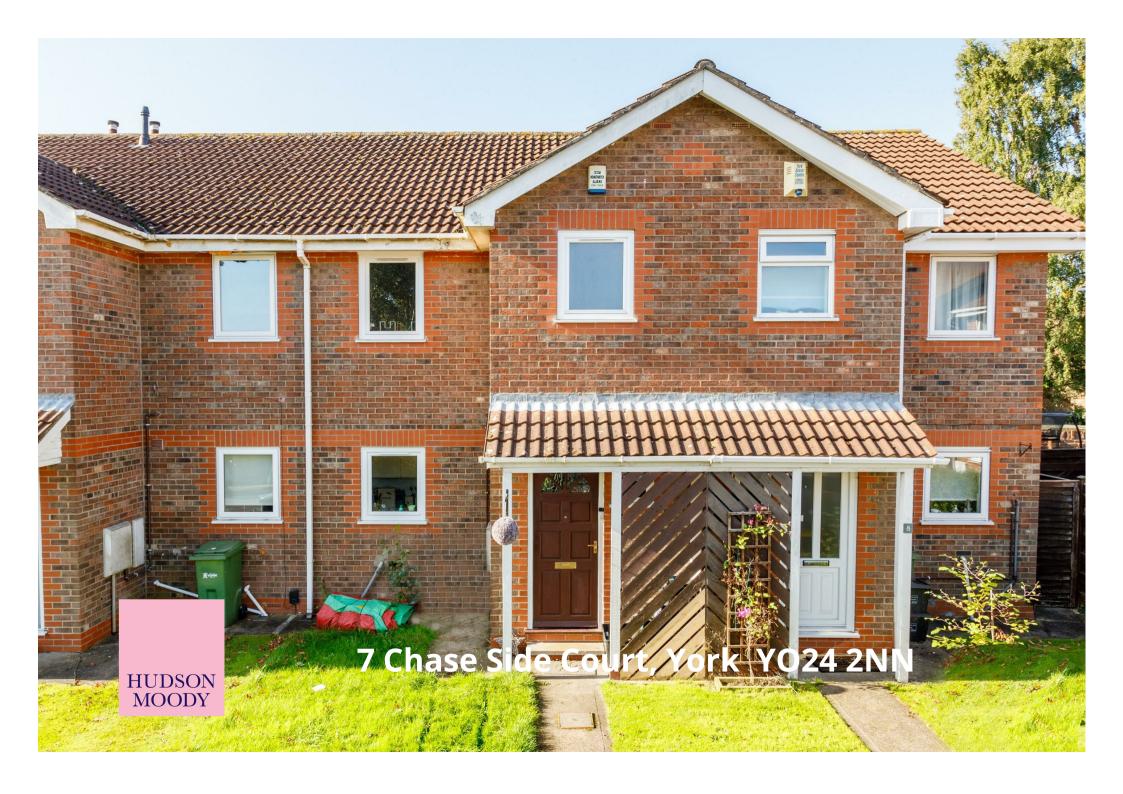

A THREE BEDROOM family home with rear south west facing garden, located in the popular area of Dringhouses and a short walk away from local amenities. Perfect for a smaller family home or investment.

- Three Bed Terrace
- Fitted Kitchen
- Open Plan Living / Dining
- Downstairs WC
- Family Bathroom
- South West Facing Garden
- Residential Parking
- Close to Tadcaster Road
- Walking Distance to Amenities
- No Onward Chain