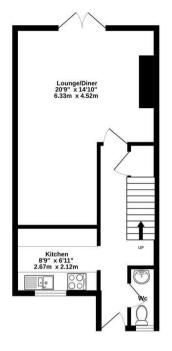

Guide Price £240,000

Tenure: Freehold

**Council Tax Band: C** 

GROUND FLOOR 425 sq.ft. (39.5 sq.m.) approx 1ST FLOOR 433 sq.ft. (40.3 sq.m.) approx.

TOTAL FLOOR AREA: 858 sq.ft. (79.7 sq.m.) approx.

Whist every attempt has been made to ensure the accuse/ of the floorpian contained here, measureme
of door, workers, more made up worther area segmentations and on responsibility to taken for any error
of the sq. floorpian and sq. floorpian area segmentations and on responsibility to taken for any error
prospective purchaser. The services, systems and againstness shown have not been texted and no guaran
as to their operability or efficiency, puts by given.

GROUND FLOOR 425 sq.ft. (39.5 sq.m.) appro