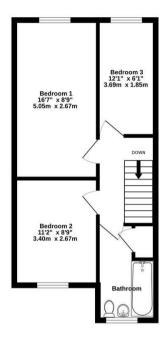

Guide Price £240,000

Tenure: Freehold

**Council Tax Band: C** 

GROUND FLOOR 425 sq.ft. (39.5 sq.m.) approx 1ST FLOOR 433 sq.ft. (40.3 sq.m.) approx.

TOTAL FLOOR AREA: 858 sq.ft. (79.7 sq.m.) approx.

Whist every attempt has been made to ensure the accuse/ of the floorpian contained here, measureme
of door, workers, more made up worther area segmentations and on responsibility to taken for any error
of the sq. floorpian and sq. floorpian area segmentations and on responsibility to taken for any error
prospective purchaser. The services, systems and againstness shown have not been texted and no guaran
as to their operability or efficiency, puts by given.