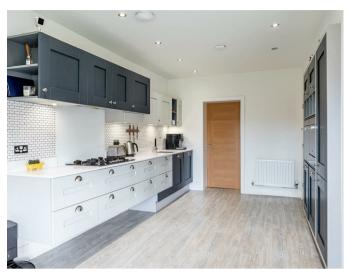

Accommodation comprises: storm porch, impressive sized entrance hallway with galleried landing over, large cloaks, under stairs storage. The layout flows seamlessly with each principal reception room accessed from the hall; including a living room that extends the full property depth. The hub of the property is a stunning 'L' shaped 'open plan' fitted kitchen diner/family room offering excellent sociable space. The kitchen is fitted with granite tops and incorporates a double integral oven/grill and microwave, gas hob with extractor over, tall standing fridge freezer and dishwasher. Karndean style flooring. Bi-fold doors provide garden views and access. Utility room with space for a washing machine and door beyond providing garage access.