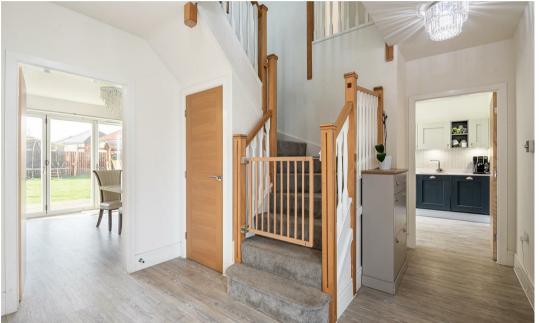

Accommodation comprises: storm porch, impressive sized entrance hallway with galleried landing over, large cloaks, under stairs storage. The layout flows seamlessly with each principal reception room accessed from the hall; including a living room that extends the full property depth. The hub of the property is a stunning 'L' shaped 'open plan' fitted kitchen diner/family room offering excellent sociable space. The kitchen is fitted with granite tops and incorporates a double integral oven/grill and microwave, gas hob with extractor over, tall standing fridge freezer and dishwasher. Karndean style flooring. Bi-fold doors provide garden views and access. Utility room with space for a washing machine and door beyond providing garage access.