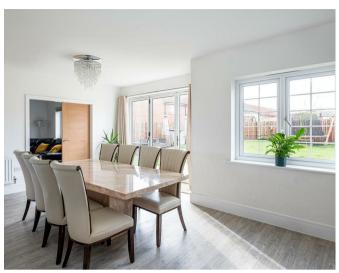

- Stunning Open Plan Kitchen Diner/Family Room
- Living Room (Extends Full Property Depth)
- Large Enclosed Lawn Gardens
- Rural location

A stunning FAMILY SIZED executive home, complimented by stunning interior, GENEROUS SIZED LAWNED GARDENS and double garaging.

Accommodation comprises: storm porch, impressive sized entrance hallway with galleried landing over, large cloaks, under stairs storage. The layout flows seamlessly with each principal reception room accessed from the hall; including a living room that extends the full property depth. The hub of the property is a stunning 'L' shaped 'open plan' fitted kitchen diner/family room offering excellent sociable space. The kitchen is fitted with granite tops and incorporates a double integral oven/grill and microwave, gas hob with extractor over, tall standing fridge freezer and dishwasher. Karndean style flooring. Bi-fold doors provide garden views and access. Utility room with space for a washing machine and door beyond providing garage access.