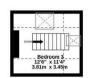

## **Tenure: Freehold**

Council Tax Band: C

TOTAL FLOOR AREA: 1262 sq.ft. (117.2 sq.m.) approx.

+

調測調

GROUND FLOOR

1ST FLOOR

2ND FLOOR 136 sq.ft. (12.7 sq.m.) approx