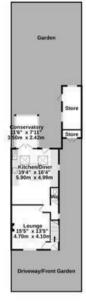

## **Tenure: Freehold**

Council Tax Band: C

TOTAL FLOOR AREA: 1262 sq.ft. (117.2 sq.m.) approx.

+

調測調

GROUND FLOOR

1ST FLOOR

2ND FLOOR 136 sq.ft. (12.7 sq.m.) approx