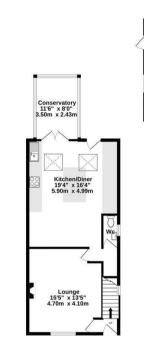

## **Tenure: Freehold**

Council Tax Band: C

TOTAL FLOOR AREA: 1262 sq.ft. (117.2 sq.m.) approx.

+

調測調

GROUND FLOOR

1ST FLOOR

2ND FLOOR 136 sq.ft. (12.7 sq.m.) approx