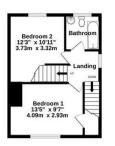

## **Tenure: Freehold**

Council Tax Band: C

TOTAL FLOOR AREA: 1262 sq.ft. (117.2 sq.m.) approx.

+

調測調

GROUND FLOOR

1ST FLOOR

2ND FLOOR 136 sq.ft. (12.7 sq.m.) approx