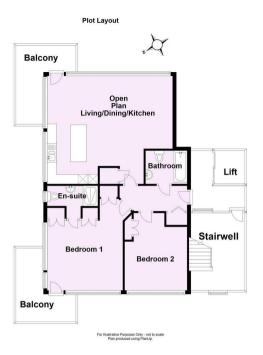

Guide Price £375,000

Tenure: Leasehold

**Council Tax Band: E** 

For Illustrative Purposes Only - not to scale Plan produced using PlanUp.

|                     |                 |         |      |   | Current | Potential |
|---------------------|-----------------|---------|------|---|---------|-----------|
| Very energy efficie | nt - lower run  | ning c  | osts |   |         |           |
| (92 plus) A         |                 |         |      |   |         |           |
| (81-91)             | 3               |         |      |   | 77      | 77        |
| (69-80)             | C               |         |      |   | 111     | 0.0       |
| (55-68)             | D               |         |      |   |         |           |
| (39-54)             |                 | E       |      |   |         |           |
| (21-38)             |                 |         | F    |   |         |           |
| (1-20)              |                 |         |      | G |         |           |
| Not energy efficier | t - higher runi | ning co | sts  |   |         |           |