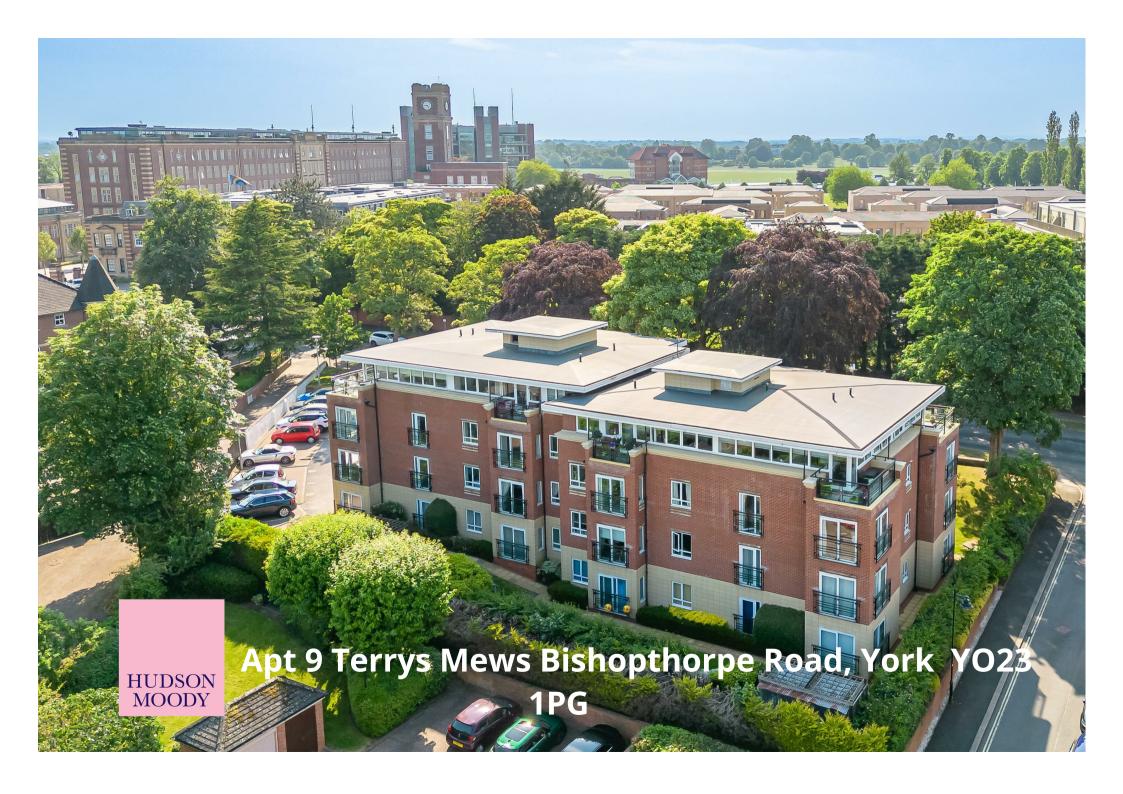

A light and spacious PENTHOUSE APARTMENT with balconies giving panoramic views towards The Minster and communal green areas, situated just off Bishopthorpe Road close to York's Knavesmire and Racecourse.

- Immaculate Penthouse Apartment
- Panoramic Views Over the City
- Large Open Plan Living and Kitchen
- Master Bedroom with En-Suite Shower Room
- Second Double Bedroom
- Modern House Bathroom
- Ample Storage
- Allocated Parking
- Local Facilities and Easy Access to City Centre
- · Close To The Knavesmire

Guide Price £375,000

Tenure: Leasehold

**Council Tax Band: E** 

For Illustrative Purposes Only - not to scale Plan produced using PlanUp.

|                     |                 |         |      |   | Current | Potential |
|---------------------|-----------------|---------|------|---|---------|-----------|
| Very energy efficie | nt - lower run  | ning c  | osts |   |         |           |
| (92 plus) A         |                 |         |      |   |         |           |
| (81-91)             | 3               |         |      |   | 77      | 77        |
| (69-80)             | C               |         |      |   | 111     | 0.0       |
| (55-68)             | D               |         |      |   |         |           |
| (39-54)             |                 | E       |      |   |         |           |
| (21-38)             |                 |         | F    |   |         |           |
| (1-20)              |                 |         |      | G |         |           |
| Not energy efficier | t - higher runi | ning co | sts  |   |         |           |