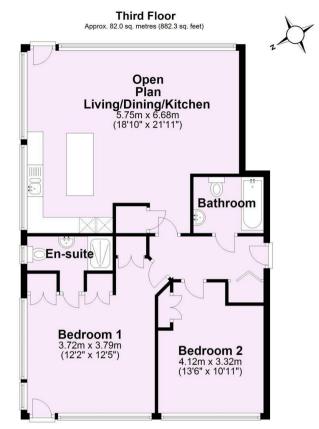

- Immaculate Penthouse Apartment
- Panoramic Views Over the City
- Large Open Plan Living and Kitchen
- Master Bedroom with En-Suite Shower Room
- Second Double Bedroom
- Modern House Bathroom
- Ample Storage
- Allocated Parking
- Local Facilities and Easy Access to City Centre
- · Close To The Knavesmire

Guide Price £375,000

Tenure: Leasehold

**Council Tax Band: E** 

For Illustrative Purposes Only - not to scale Plan produced using PlanUp.

|                     |                 |         |      |   | Current | Potential |
|---------------------|-----------------|---------|------|---|---------|-----------|
| Very energy efficie | nt - lower run  | ning c  | osts |   |         |           |
| (92 plus) A         |                 |         |      |   |         |           |
| (81-91)             | 3               |         |      |   | 77      | 77        |
| (69-80)             | C               |         |      |   | 111     | 0.0       |
| (55-68)             | D               |         |      |   |         |           |
| (39-54)             |                 | E       |      |   |         |           |
| (21-38)             |                 |         | F    |   |         |           |
| (1-20)              |                 |         |      | G |         |           |
| Not energy efficier | t - higher runi | ning co | sts  |   |         |           |