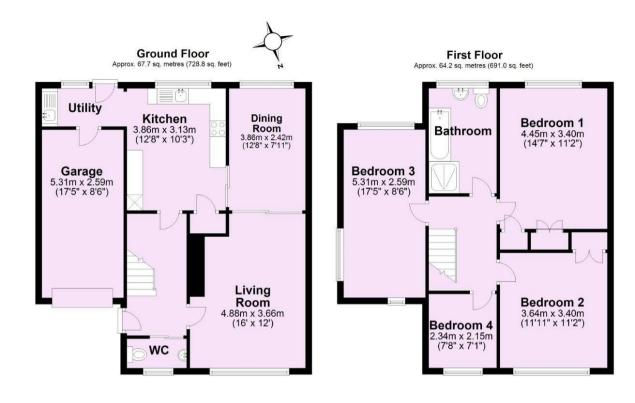

Guide Price £490,000

Tenure: Freehold

**Council Tax Band: E** 

For Illustrative Purposes Only - not to scale Plan produced using PlanUp.