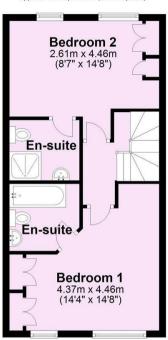

## First Floor Approx. 41.1 sq. metres (442.5 sq. feet)

Second Floor

Approx. 41.1 sq. metres (442.5 sq. feet)

For Illustrative Purposes Only - not to scale Plan produced using PlanUp.