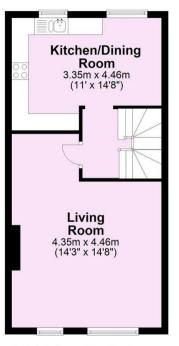

## First Floor Approx. 41.1 sq. metres (442.5 sq. feet)

Second Floor

Approx. 41.1 sq. metres (442.5 sq. feet)

For Illustrative Purposes Only - not to scale Plan produced using PlanUp.