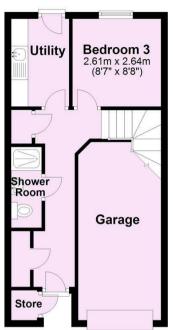

## First Floor Approx. 41.1 sq. metres (442.5 sq. feet)

Second Floor

Approx. 41.1 sq. metres (442.5 sq. feet)

For Illustrative Purposes Only - not to scale Plan produced using PlanUp.