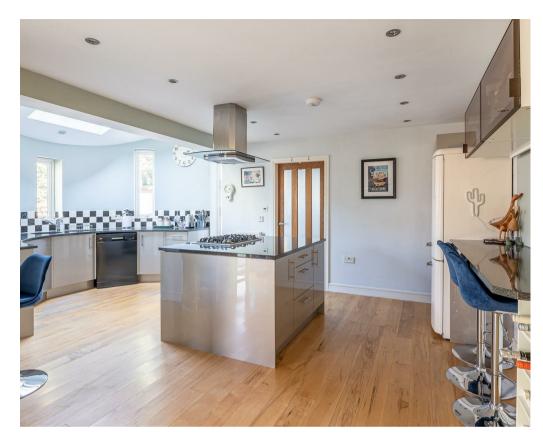

- · Modern Deatched Family House
- Living Room With Log Burner & Garden Views
- Open Plan Dining Kitchen
- Hard Wood Flooring Throughout
- · Ground Floor Office / Snug
- Utility & Ground Floor WC
- Four Double Bedrooms (Two En-Suite)
- Integral Garage & Driveway With EV Charging Point
- Wrap Around Gardens With Covered Seating Areas
- · Quiet Village Location