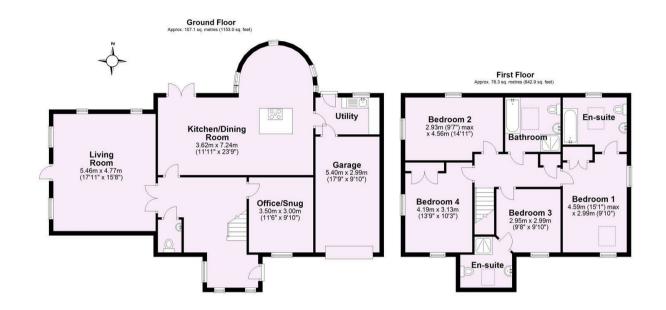

- · Modern Deatched Family House
- Living Room With Log Burner & Garden Views
- Open Plan Dining Kitchen
- Hard Wood Flooring Throughout
- · Ground Floor Office / Snug
- Utility & Ground Floor WC
- Four Double Bedrooms (Two En-Suite)
- Integral Garage & Driveway With EV Charging Point
- Wrap Around Gardens With Covered Seating Areas
- · Quiet Village Location