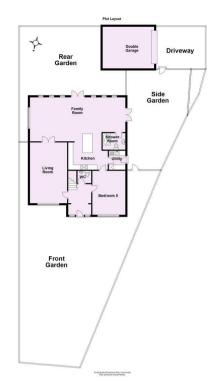

1st floor: 4 good sized sized bedrooms including master bedroom suite with fitted wardrobes enjoying some lovely country views. House bathroom.

Externally to the side of the property is a double width tarmacadam driveway with detached double garage beyond providing ample off road parking provision. To the front of the property is an attractive lawn enclosed by a combination of hedge and fenced boundaries with Willow tree to one corner. To the rear is a smaller enclosed garden flanked by decorative borders with slate surround. A paved pathway incorporating iron gate leads to the front entrance also linking front and rear. Side patio.