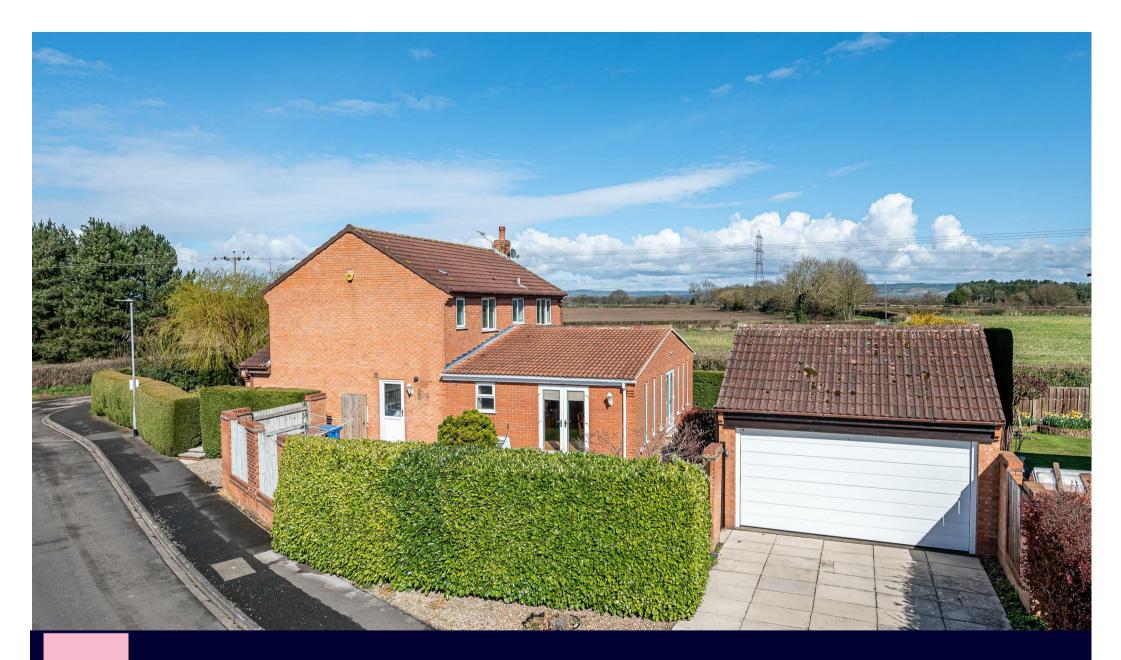

32 Field Head, Wilberfoss, York YO41 5RD

## A FAMILY SIZED home including stunning extended 'open plan' kitchen diner family room, complimented by private gardens, countryside views and double garaging.

We are delighted to offer a lovely family home with well balanced accommodation.

1st floor: 4 good sized sized bedrooms including master bedroom suite with fitted wardrobes enjoying some lovely country views. House bathroom.

Externally to the side of the property is a double width tarmacadam driveway with detached double garage beyond providing ample off road parking provision. To the front of the property is an attractive lawn enclosed by a combination of hedge and fenced boundaries with Willow tree to one corner. To the rear is a smaller enclosed garden flanked by decorative borders with slate surround. A paved pathway incorporating iron gate leads to the front entrance also linking front and rear. Side patio.