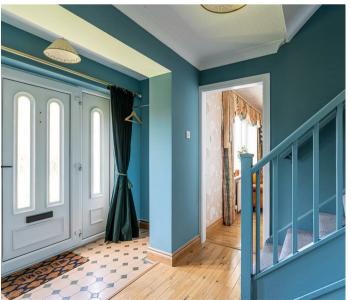

A bright and welcoming entrance hallway sets the tone for this lovely family home with a combination of Oak and tiled flooring. Cloaks. Off the hallway is a generous sized living room with continuation of the Oak flooring which flows; via French doors into the centerpiece of the property - a stunning open plan kitchen diner/family room that spans the full property width which includes a series of tall standing windows and French doors providing garden views and access. Additional side access. The kitchen comprises a central island with granite tops, plus a series of fitted white gloss units including integral Bosch double oven, range cooker, electric hob with extractor over, dishwasher and space for American style fridge freezer. Beyond the living room is a versatile 5th bedroom (alternatively potential for an office or family snug). There is also a ground floor shower room and utility housing a wall mounted gas boiler.