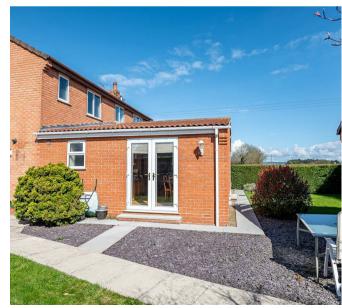

1st floor: 4 good sized sized bedrooms including master bedroom suite with fitted wardrobes enjoying some lovely country views. House bathroom.

Externally to the side of the property is a double width tarmacadam driveway with detached double garage beyond providing ample off road parking provision. To the front of the property is an attractive lawn enclosed by a combination of hedge and fenced boundaries with Willow tree to one corner. To the rear is a smaller enclosed garden flanked by decorative borders with slate surround. A paved pathway incorporating iron gate leads to the front entrance also linking front and rear. Side patio.