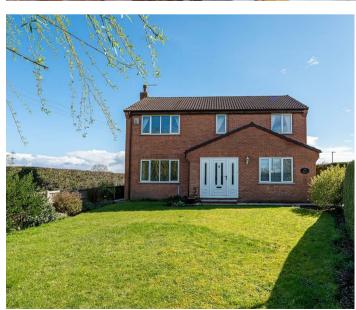

32 Field Head, Wilberfoss, York YO41 5RD

1st floor: 4 good sized sized bedrooms including master bedroom suite with fitted wardrobes enjoying some lovely country views. House bathroom.

Externally to the side of the property is a double width tarmacadam driveway with detached double garage beyond providing ample off road parking provision. To the front of the property is an attractive lawn enclosed by a combination of hedge and fenced boundaries with Willow tree to one corner. To the rear is a smaller enclosed garden flanked by decorative borders with slate surround. A paved pathway incorporating iron gate leads to the front entrance also linking front and rear. Side patio.