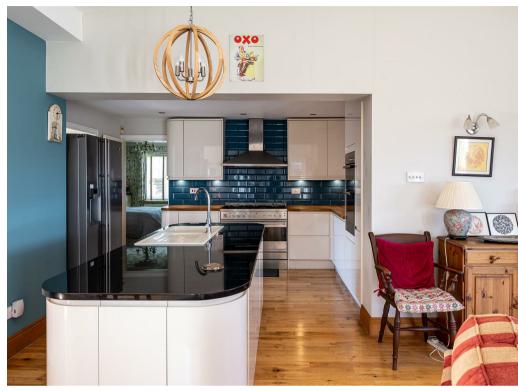

A bright and welcoming entrance hallway sets the tone for this lovely family home with a combination of Oak and tiled flooring. Cloaks. Off the hallway is a generous sized living room with continuation of the Oak flooring which flows; via French doors into the centerpiece of the property - a stunning open plan kitchen diner/family room that spans the full property width which includes a series of tall standing windows and French doors providing garden views and access. Additional side access. The kitchen comprises a central island with granite tops, plus a series of fitted white gloss units including integral Bosch double oven, range cooker, electric hob with extractor over, dishwasher and space for American style fridge freezer. Beyond the living room is a versatile 5th bedroom (alternatively potential for an office or family snug). There is also a ground floor shower room and utility housing a wall mounted gas boiler.