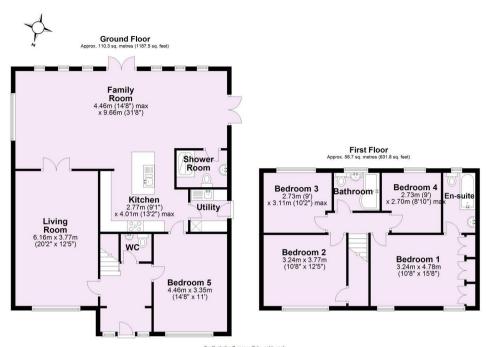

A bright and welcoming entrance hallway sets the tone for this lovely family home with a combination of Oak and tiled flooring. Cloaks. Off the hallway is a generous sized living room with continuation of the Oak flooring which flows; via French doors into the centerpiece of the property - a stunning open plan kitchen diner/family room that spans the full property width which includes a series of tall standing windows and French doors providing garden views and access. Additional side access. The kitchen comprises a central island with granite tops, plus a series of fitted white gloss units including integral Bosch double oven, range cooker, electric hob with extractor over, dishwasher and space for American style fridge freezer. Beyond the living room is a versatile 5th bedroom (alternatively potential for an office or family snug). There is also a ground floor shower room and utility housing a wall mounted gas boiler.

1st floor: 4 good sized sized bedrooms including master bedroom suite with fitted wardrobes enjoying some lovely country views. House bathroom.

Externally to the side of the property is a double width tarmacadam driveway with detached double garage beyond providing ample off road parking provision. To the front of the property is an attractive lawn enclosed by a combination of hedge and fenced boundaries with Willow tree to one corner. To the rear is a smaller enclosed garden flanked by decorative borders with slate surround. A paved pathway incorporating iron gate leads to the front entrance also linking front and rear. Side patio.