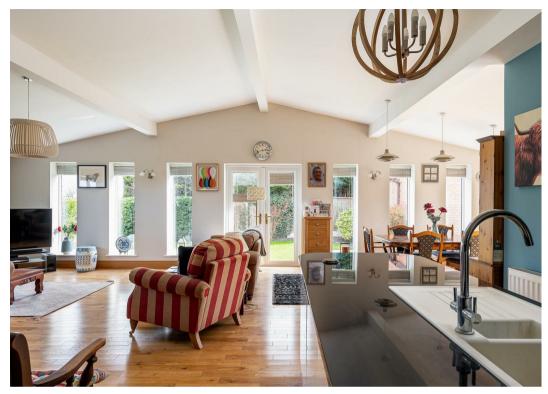

A bright and welcoming entrance hallway sets the tone for this lovely family home with a combination of Oak and tiled flooring. Cloaks. Off the hallway is a generous sized living room with continuation of the Oak flooring which flows; via French doors into the centerpiece of the property - a stunning open plan kitchen diner/family room that spans the full property width which includes a series of tall standing windows and French doors providing garden views and access. Additional side access. The kitchen comprises a central island with granite tops, plus a series of fitted white gloss units including integral Bosch double oven, range cooker, electric hob with extractor over, dishwasher and space for American style fridge freezer. Beyond the living room is a versatile 5th bedroom (alternatively potential for an office or family snug). There is also a ground floor shower room and utility housing a wall mounted gas boiler.