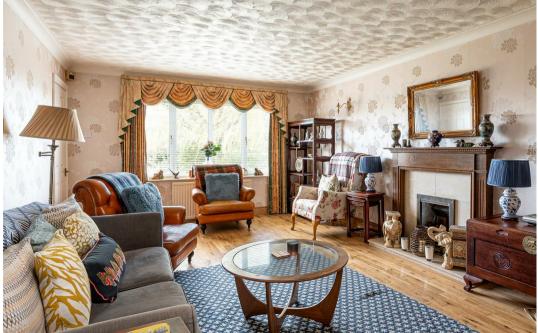

A bright and welcoming entrance hallway sets the tone for this lovely family home with a combination of Oak and tiled flooring. Cloaks. Off the hallway is a generous sized living room with continuation of the Oak flooring which flows; via French doors into the centerpiece of the property - a stunning open plan kitchen diner/family room that spans the full property width which includes a series of tall standing windows and French doors providing garden views and access. Additional side access. The kitchen comprises a central island with granite tops, plus a series of fitted white gloss units including integral Bosch double oven, range cooker, electric hob with extractor over, dishwasher and space for American style fridge freezer. Beyond the living room is a versatile 5th bedroom (alternatively potential for an office or family snug). There is also a ground floor shower room and utility housing a wall mounted gas boiler.