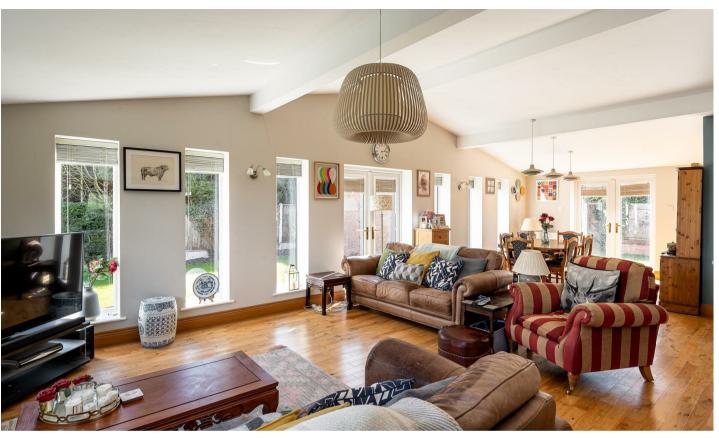

A bright and welcoming entrance hallway sets the tone for this lovely family home with a combination of Oak and tiled flooring. Cloaks. Off the hallway is a generous sized living room with continuation of the Oak flooring which flows; via French doors into the centerpiece of the property - a stunning open plan kitchen diner/family room that spans the full property width which includes a series of tall standing windows and French doors providing garden views and access. Additional side access. The kitchen comprises a central island with granite tops, plus a series of fitted white gloss units including integral Bosch double oven, range cooker, electric hob with extractor over, dishwasher and space for American style fridge freezer. Beyond the living room is a versatile 5th bedroom (alternatively potential for an office or family snug). There is also a ground floor shower room and utility housing a wall mounted gas boiler.