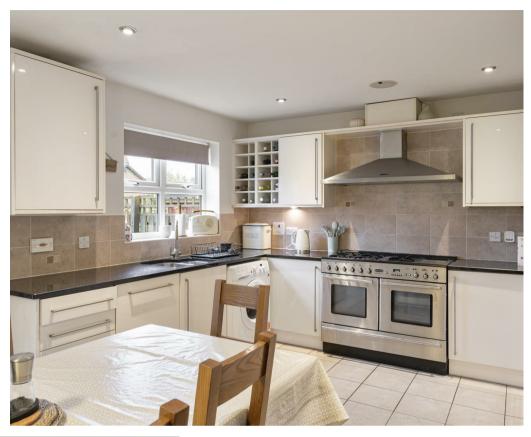

- Modern Townhouse
- Village Location
- Dining Kitchen. Conservatory
- Integral Garage
- First Floor Living Room
- · Master Bedroom with En-Suite
- Three Double Bedrooms
- House Bathroom
- Lawned Gardens
- Local Shops and Facilities