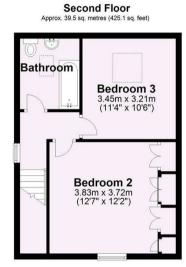

- Modern Townhouse
- Village Location
- Dining Kitchen. Conservatory
- Integral Garage
- First Floor Living Room
- · Master Bedroom with En-Suite
- Three Double Bedrooms
- House Bathroom
- Lawned Gardens
- Local Shops and Facilities