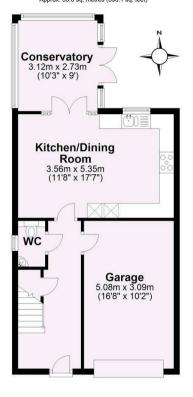

Guide Price £375,000

Tenure: Freehold

**Council Tax Band: E** 

Ground Floor
Approx. 55.6 sq. metres (598.1 sq. feet)

For Illustrative Purposes Only - not to scale Plan produced using PlanUp.