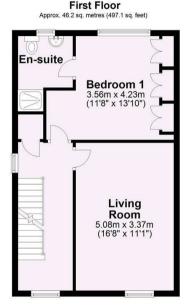

- Modern Townhouse
- Village Location
- Dining Kitchen. Conservatory
- Integral Garage
- First Floor Living Room
- · Master Bedroom with En-Suite
- Three Double Bedrooms
- House Bathroom
- Lawned Gardens
- Local Shops and Facilities