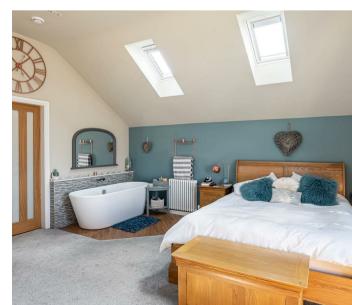

To the 1st floor a split staircase leads to 4 bedrooms. This includes an impressive main bedroom with vaulted ceiling, Juliet balcony and luxury bath with Jack & Jill style contemporary shower suite off, which includes a double width shower cubicle. The second bedroom also benefits from an en-suite shower room. The fourth bedroom is currently used as a study.