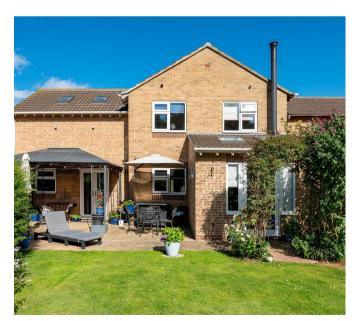

Outside the property is approached via a tarmacadam drive leading up to a single garage; adjacent to which is a generous sized gravelled car port providing ample off road parking provision for 3-4 vehicles. To the rear is a beautifully presented triangular shaped garden enclosed by a combination of hedged and fenced boundaries; flanked within by well stocked borders. Immediately to the rear of the property is an extensive paved patio including steel framed shelter deal for alfresco style dining. Gated side access.