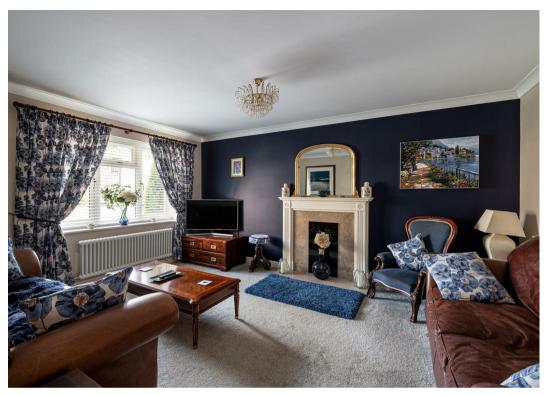

A storm porch leads into a welcoming entrance hall with impressive Amtico style flooring. Off the hall is a contemporary WC with coats hanging area. A well proportioned living room lies to the front of the property including fireplace set on a marble hearth. The hub of the property lies to the rear; a superb 'open plan' kitchen diner family room, designed for sociable living. The family area includes a vaulted ceiling with velux windows, feature wood burning stove, plus French doors and side windows enjoying views towards the rear garden. The kitchen is fitted with a range of cream coloured units incorporating breakfast bar, integral Bosch oven with Bosch induction hob and extractor over. Integral dishwasher. From the kitchen, an archway leads through to a useful side lobby with both front and rear access with utility beyond; housing a gas fired boiler with space for washer, dryer and American style fridge freezer.