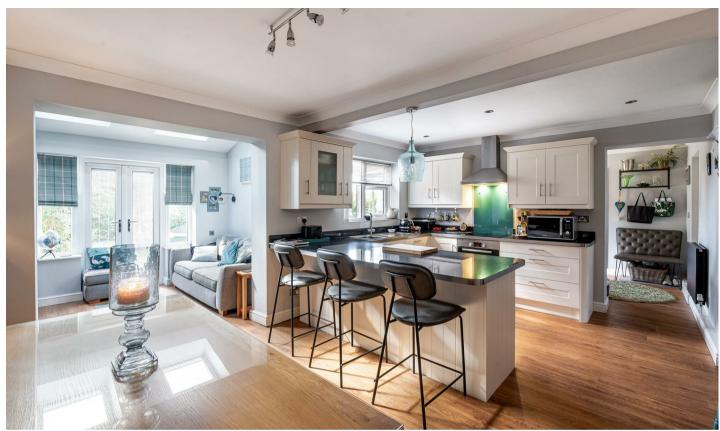

A storm porch leads into a welcoming entrance hall with impressive Amtico style flooring. Off the hall is a contemporary WC with coats hanging area. A well proportioned living room lies to the front of the property including fireplace set on a marble hearth. The hub of the property lies to the rear; a superb 'open plan' kitchen diner family room, designed for sociable living. The family area includes a vaulted ceiling with velux windows, feature wood burning stove, plus French doors and side windows enjoying views towards the rear garden. The kitchen is fitted with a range of cream coloured units incorporating breakfast bar, integral Bosch oven with Bosch induction hob and extractor over. Integral dishwasher. From the kitchen, an archway leads through to a useful side lobby with both front and rear access with utility beyond; housing a gas fired boiler with space for washer, dryer and American style fridge freezer.