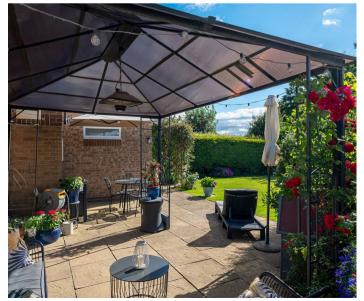

Outside the property is approached via a tarmacadam drive leading up to a single garage; adjacent to which is a generous sized gravelled car port providing ample off road parking provision for 3-4 vehicles. To the rear is a beautifully presented triangular shaped garden enclosed by a combination of hedged and fenced boundaries; flanked within by well stocked borders. Immediately to the rear of the property is an extensive paved patio including steel framed shelter deal for alfresco style dining. Gated side access.