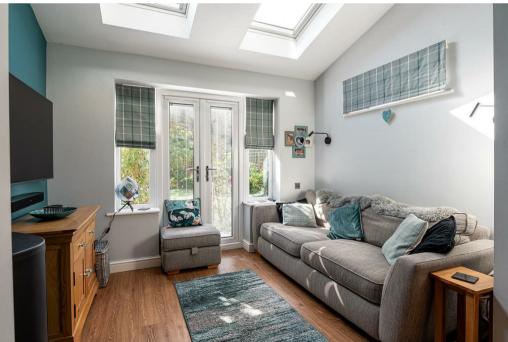

A storm porch leads into a welcoming entrance hall with impressive Amtico style flooring. Off the hall is a contemporary WC with coats hanging area. A well proportioned living room lies to the front of the property including fireplace set on a marble hearth. The hub of the property lies to the rear; a superb 'open plan' kitchen diner family room, designed for sociable living. The family area includes a vaulted ceiling with velux windows, feature wood burning stove, plus French doors and side windows enjoying views towards the rear garden. The kitchen is fitted with a range of cream coloured units incorporating breakfast bar, integral Bosch oven with Bosch induction hob and extractor over. Integral dishwasher. From the kitchen, an archway leads through to a useful side lobby with both front and rear access with utility beyond; housing a gas fired boiler with space for washer, dryer and American style fridge freezer.