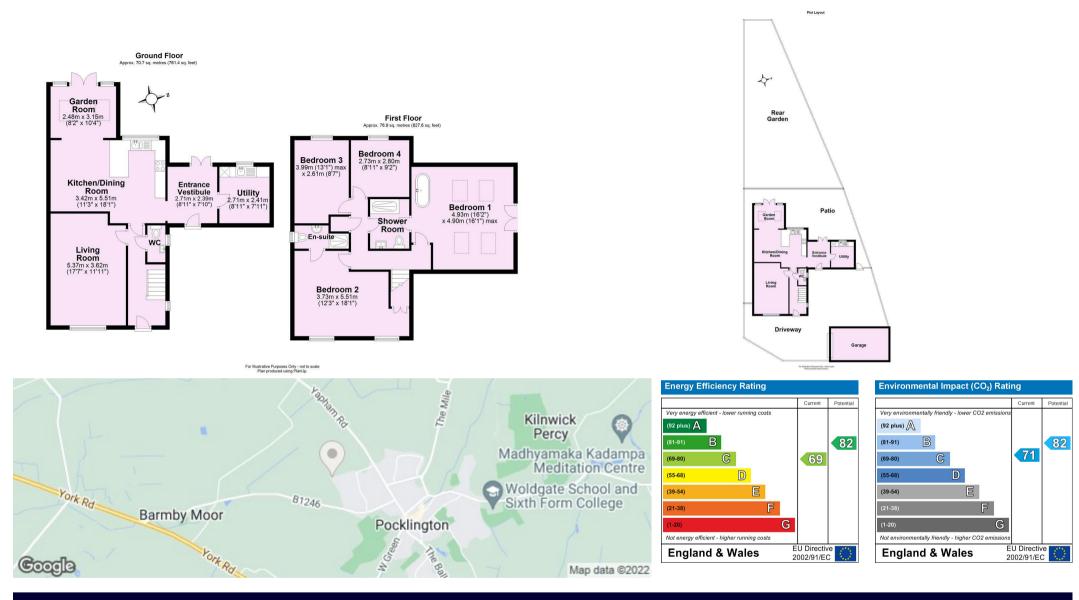

A storm porch leads into a welcoming entrance hall with impressive Amtico style flooring. Off the hall is a contemporary WC with coats hanging area. A well proportioned living room lies to the front of the property including fireplace set on a marble hearth. The hub of the property lies to the rear; a superb 'open plan' kitchen diner family room, designed for sociable living. The family area includes a vaulted ceiling with velux windows, feature wood burning stove, plus French doors and side windows enjoying views towards the rear garden. The kitchen is fitted with a range of cream coloured units incorporating breakfast bar, integral Bosch oven with Bosch induction hob and extractor over. Integral dishwasher. From the kitchen, an archway leads through to a useful side lobby with both front and rear access with utility beyond; housing a gas fired boiler with space for washer, dryer and American style fridge freezer.

To the 1st floor a split staircase leads to 4 bedrooms. This includes an impressive main bedroom with vaulted ceiling, Juliet balcony and luxury bath with Jack & Jill style contemporary shower suite off, which includes a double width shower cubicle. The second bedroom also benefits from an en-suite shower room. The fourth bedroom is currently used as a study.

Outside the property is approached via a tarmacadam drive leading up to a single garage; adjacent to which is a generous sized gravelled car port providing ample off road parking provision for 3-4 vehicles. To the rear is a beautifully presented triangular shaped garden enclosed by a combination of hedged and fenced boundaries; flanked within by well stocked borders. Immediately to the rear of the property is an extensive paved patio including steel framed shelter deal for alfresco style dining. Gated side access.