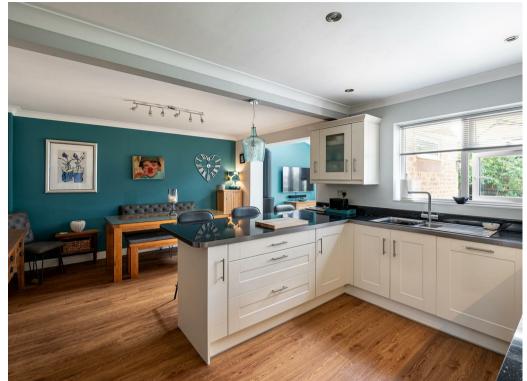

A storm porch leads into a welcoming entrance hall with impressive Amtico style flooring. Off the hall is a contemporary WC with coats hanging area. A well proportioned living room lies to the front of the property including fireplace set on a marble hearth. The hub of the property lies to the rear; a superb 'open plan' kitchen diner family room, designed for sociable living. The family area includes a vaulted ceiling with velux windows, feature wood burning stove, plus French doors and side windows enjoying views towards the rear garden. The kitchen is fitted with a range of cream coloured units incorporating breakfast bar, integral Bosch oven with Bosch induction hob and extractor over. Integral dishwasher. From the kitchen, an archway leads through to a useful side lobby with both front and rear access with utility beyond; housing a gas fired boiler with space for washer, dryer and American style fridge freezer.