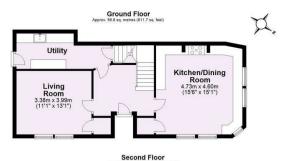

- Immaculate Period Townhouse
- Spacious and Versatile Accommodation Arranged Over Five Floors
- · Family Room
- Two Reception Rooms
- · Superb Dining Kitchen and Separate Utility.
- Five Double Bedrooms
- En-Suite Shower Room, WC and Dressing Room
- Two Bathrooms
- · Sympathetically Renovated and Re-roofed
- Private Courtyard Garden with Living Wall