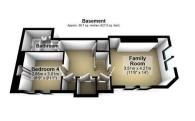

- Immaculate Period Townhouse
- Spacious and Versatile Accommodation Arranged Over Five Floors
- · Family Room
- Two Reception Rooms
- · Superb Dining Kitchen and Separate Utility.
- Five Double Bedrooms
- En-Suite Shower Room, WC and Dressing Room
- Two Bathrooms
- · Sympathetically Renovated and Re-roofed
- Private Courtyard Garden with Living Wall

**Guide Price £1,250,000** 

Tenure: Freehold

**Council Tax Band: F** 

Third Floor