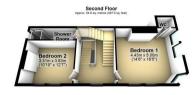

- Immaculate Period Townhouse
- Spacious and Versatile Accommodation Arranged Over Five Floors
- · Family Room
- Two Reception Rooms
- · Superb Dining Kitchen and Separate Utility.
- Five Double Bedrooms
- En-Suite Shower Room, WC and Dressing Room
- Two Bathrooms
- · Sympathetically Renovated and Re-roofed
- Private Courtyard Garden with Living Wall

**Guide Price £1,250,000** 

Tenure: Freehold

**Council Tax Band: F** 

Third Floor