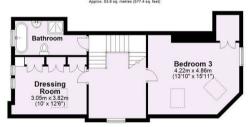

- Immaculate Period Townhouse
- Spacious and Versatile Accommodation Arranged Over Five Floors
- · Family Room
- Two Reception Rooms
- · Superb Dining Kitchen and Separate Utility.
- Five Double Bedrooms
- En-Suite Shower Room, WC and Dressing Room
- Two Bathrooms
- · Sympathetically Renovated and Re-roofed
- Private Courtyard Garden with Living Wall

**Guide Price £1,250,000** 

Tenure: Freehold

**Council Tax Band: F** 

Third Floor