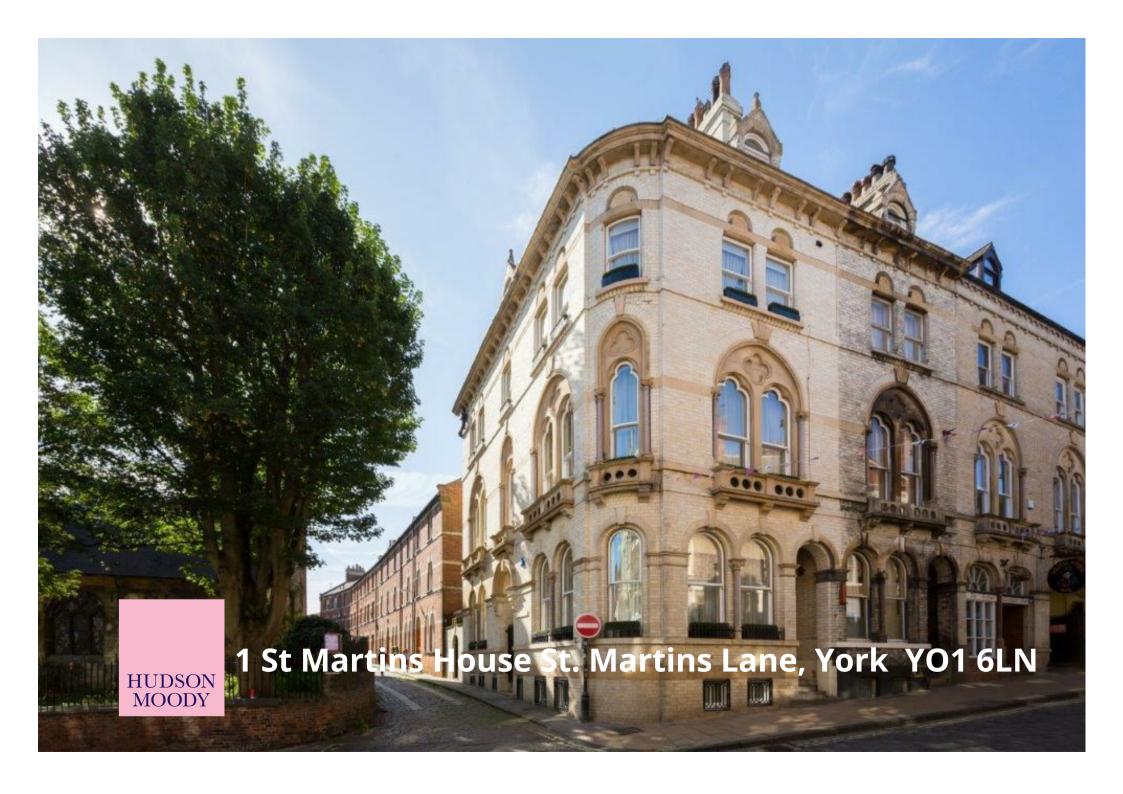

A beautifully presented GII\* LISTED PERIOD TOWNHOUSE built circa 1747, refurbished throughout to the highest of standards. Situated in an ENVIABLE LOCATION, off Micklegate within York City Walls just a short distance to the Railway Station.

- Immaculate Period Townhouse
- Spacious and Versatile Accommodation Arranged Over Five Floors
- · Family Room
- Two Reception Rooms
- · Superb Dining Kitchen and Separate Utility.
- Five Double Bedrooms
- En-Suite Shower Room, WC and Dressing Room
- Two Bathrooms
- · Sympathetically Renovated and Re-roofed
- Private Courtyard Garden with Living Wall

**Guide Price £1,250,000** 

Tenure: Freehold

**Council Tax Band: F** 

Third Floor