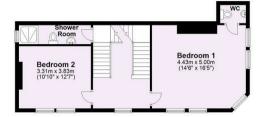

- Immaculate Period Townhouse
- Spacious and Versatile Accommodation Arranged Over Five Floors
- · Family Room
- Two Reception Rooms
- · Superb Dining Kitchen and Separate Utility.
- Five Double Bedrooms
- En-Suite Shower Room, WC and Dressing Room
- Two Bathrooms
- · Sympathetically Renovated and Re-roofed
- Private Courtyard Garden with Living Wall

**Guide Price £1,250,000** 

Tenure: Freehold

**Council Tax Band: F** 

Third Floor