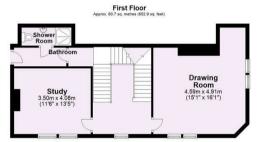

- Immaculate Period Townhouse
- Spacious and Versatile Accommodation Arranged Over Five Floors
- · Family Room
- Two Reception Rooms
- · Superb Dining Kitchen and Separate Utility.
- Five Double Bedrooms
- En-Suite Shower Room, WC and Dressing Room
- Two Bathrooms
- · Sympathetically Renovated and Re-roofed
- Private Courtyard Garden with Living Wall