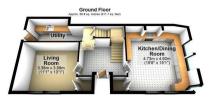

- Immaculate Period Townhouse
- Spacious and Versatile Accommodation Arranged Over Five Floors
- · Family Room
- Two Reception Rooms
- · Superb Dining Kitchen and Separate Utility.
- Five Double Bedrooms
- En-Suite Shower Room, WC and Dressing Room
- Two Bathrooms
- · Sympathetically Renovated and Re-roofed
- Private Courtyard Garden with Living Wall

**Guide Price £1,250,000** 

Tenure: Freehold

**Council Tax Band: F** 

Third Floor