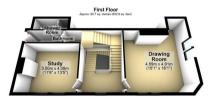

- Immaculate Period Townhouse
- Spacious and Versatile Accommodation Arranged Over Five Floors
- · Family Room
- Two Reception Rooms
- · Superb Dining Kitchen and Separate Utility.
- Five Double Bedrooms
- En-Suite Shower Room, WC and Dressing Room
- Two Bathrooms
- · Sympathetically Renovated and Re-roofed
- Private Courtyard Garden with Living Wall