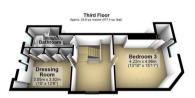

- Immaculate Period Townhouse
- Spacious and Versatile Accommodation Arranged Over Five Floors
- · Family Room
- Two Reception Rooms
- · Superb Dining Kitchen and Separate Utility.
- Five Double Bedrooms
- En-Suite Shower Room, WC and Dressing Room
- Two Bathrooms
- · Sympathetically Renovated and Re-roofed
- Private Courtyard Garden with Living Wall

**Guide Price £1,250,000** 

Tenure: Freehold

**Council Tax Band: F** 

Third Floor