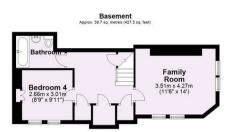

- Immaculate Period Townhouse
- Spacious and Versatile Accommodation Arranged Over Five Floors
- · Family Room
- Two Reception Rooms
- · Superb Dining Kitchen and Separate Utility.
- Five Double Bedrooms
- En-Suite Shower Room, WC and Dressing Room
- Two Bathrooms
- · Sympathetically Renovated and Re-roofed
- Private Courtyard Garden with Living Wall