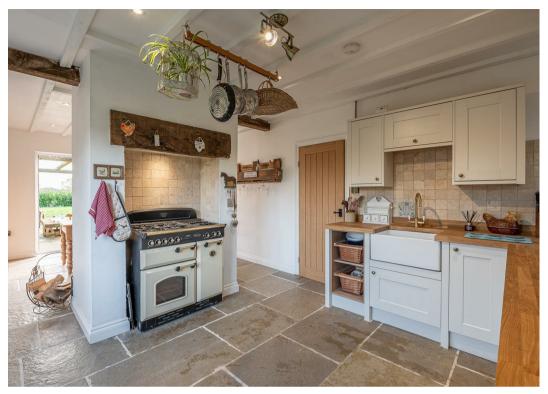

Accommodation: Oak Framed Entrance Porch -- Reception Hallway -- Shower Room -- Extra Large Living Room + Feature Fireplace -- Farmhouse Style Kitchen Diner including Open Fireplace -- Boot Room -- Utility -- Bedroom -- Inner Hall -- Family Room/4th Bedroom.