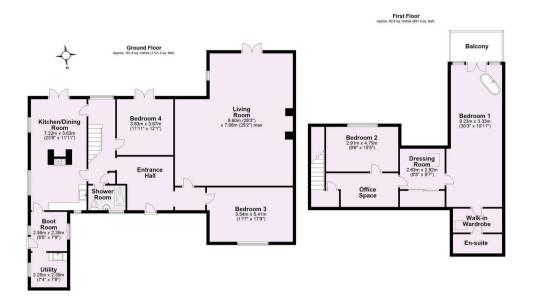

Accommodation: Oak Framed Entrance Porch -- Reception Hallway -- Shower Room -- Extra Large Living Room + Feature Fireplace -- Farmhouse Style Kitchen Diner including Open Fireplace -- Boot Room -- Utility -- Bedroom -- Inner Hall -- Family Room/4th Bedroom.

1st Floor: 2 double bedrooms -- walk in wardrobe. The master bedroom includes roll top bath, plus feature timber decked balcony, storage and en-suite shower room.

Outside: Approached via a gated driveway that opens into a large gravelled parking and turning area. To one side is the impressive three bay oak framed garage (2 open bays & 1 storage shed), designed to blend in within the main house with side steps up to a first floor office. Continuing past the garaging is a triple stable block and hen hutch with paddock and woodland strip beyond. The property enjoys an attractive wrap around garden; the front encompasses a pond and variety of fruit trees. To the side is a wild flower growing area with timber arbor over, plus large adjacent greenhouse. Immediately to the rear is an extensive paved patio with southwesterly facing lawned garden beyond enclosed by Laurel hedging.