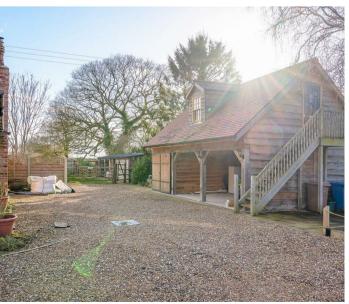

1st Floor: 2 double bedrooms -- walk in wardrobe. The master bedroom includes roll top bath, plus feature timber decked balcony, storage and en-suite shower room.

Outside: Approached via a gated driveway that opens into a large gravelled parking and turning area. To one side is the impressive three bay oak framed garage (2 open bays & 1 storage shed), designed to blend in within the main house with side steps up to a first floor office. Continuing past the garaging is a triple stable block and hen hutch with paddock and woodland strip beyond. The property enjoys an attractive wrap around garden; the front encompasses a pond and variety of fruit trees. To the side is a wild flower growing area with timber arbor over, plus large adjacent greenhouse. Immediately to the rear is an extensive paved patio with southwesterly facing lawned garden beyond enclosed by Laurel hedging.