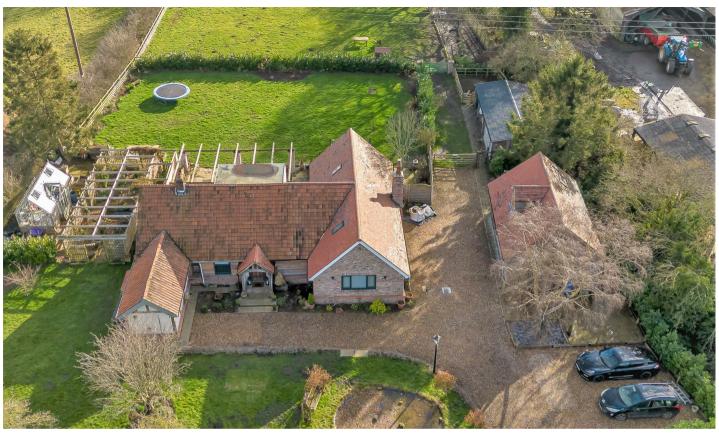

## An impressive LIFESTYLE property enjoying countryside views, set in approx 1.63 acres complimented by paddock, garaging and stable block.

Field View is a highly attractive and substantial extended property sitting within 1.63 acres of gardens and grounds, perfectly positioned for access to both, York, Pocklington & east coast via the A1079. The accommodation is spacious and well- appointed including distinctive Limestone tiled flooring to the majority of ground floor accommodation.

1st Floor: 2 double bedrooms -- walk in wardrobe. The master bedroom includes roll top bath, plus feature timber decked balcony, storage and en-suite shower room.

Outside: Approached via a gated driveway that opens into a large gravelled parking and turning area. To one side is the impressive three bay oak framed garage (2 open bays & 1 storage shed), designed to blend in within the main house with side steps up to a first floor office. Continuing past the garaging is a triple stable block and hen hutch with paddock and woodland strip beyond. The property enjoys an attractive wrap around garden; the front encompasses a pond and variety of fruit trees. To the side is a wild flower growing area with timber arbor over, plus large adjacent greenhouse. Immediately to the rear is an extensive paved patio with southwesterly facing lawned garden beyond enclosed by Laurel hedging.

In Summary: an ideal property for buyers seeking greater outdoor space and with potential to also suit a multi-generational household.

- Superb Lifestyle Property
- Approx 1.63 Acre Size Plot
- Triple Garage with Office Over
- Stable Block x3
- Main Bedroom Suite + Balcony with Countryside Views
- Extra Large Living Room
- Kitchen Diner + Fireplace. Boot Room
  + Utility
- EPC: E
- Call Hudson Moody to View