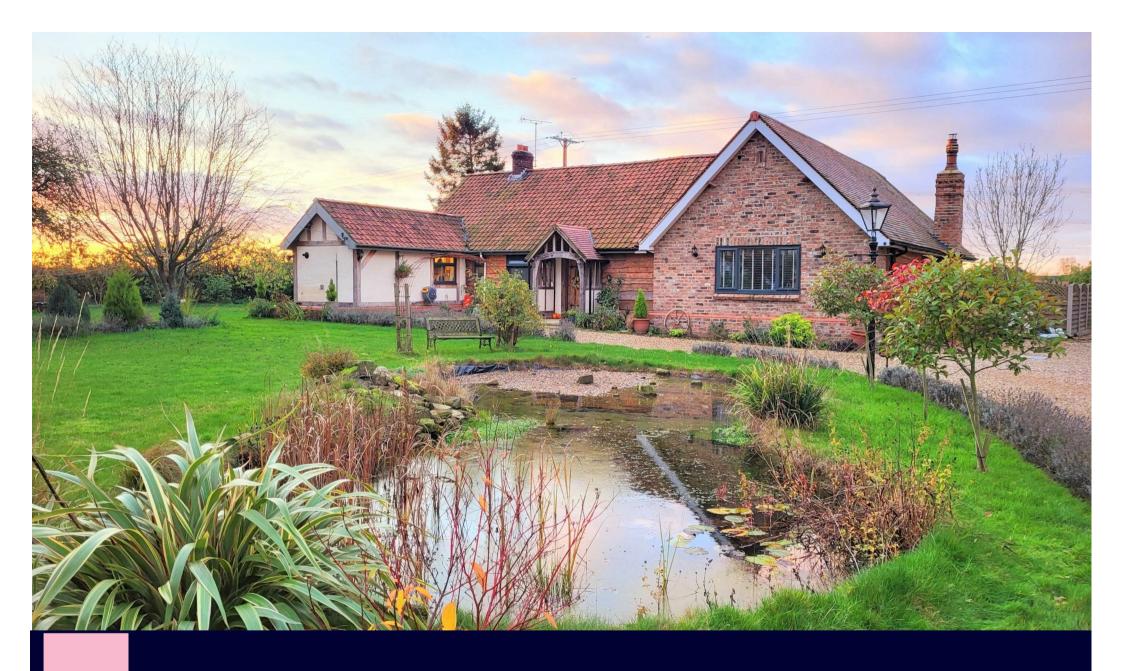

## An impressive LIFESTYLE property enjoying countryside views, set in approx 1.63 acres complimented by paddock, garaging and stable block.

Field View is a highly attractive and substantial extended property sitting within 1.63 acres of gardens and grounds, perfectly positioned for access to both, York, Pocklington & east coast via the A1079. The accommodation is spacious and well- appointed including distinctive Limestone tiled flooring to the majority of ground floor accommodation.

1st Floor: 2 double bedrooms -- walk in wardrobe. The master bedroom includes roll top bath, plus feature timber decked balcony, storage and en-suite shower room.

Outside: Approached via a gated driveway that opens into a large gravelled parking and turning area. To one side is the impressive three bay oak framed garage (2 open bays & 1 storage shed), designed to blend in within the main house with side steps up to a first floor office. Continuing past the garaging is a triple stable block and hen hutch with paddock and woodland strip beyond. The property enjoys an attractive wrap around garden; the front encompasses a pond and variety of fruit trees. To the side is a wild flower growing area with timber arbor over, plus large adjacent greenhouse. Immediately to the rear is an extensive paved patio with southwesterly facing lawned garden beyond enclosed by Laurel hedging.