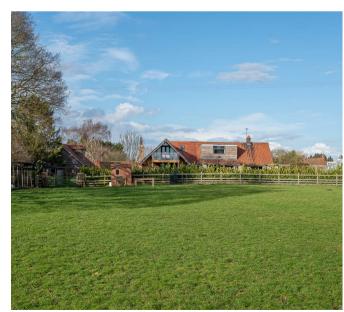

## An impressive LIFESTYLE property enjoying countryside views, set in approx 1.63 acres complimented by paddock, garaging and stable block.

Field View is a highly attractive and substantial extended property sitting within 1.63 acres of gardens and grounds, perfectly positioned for access to both, York, Pocklington & east coast via the A1079. The accommodation is spacious and well- appointed including distinctive Limestone tiled flooring to the majority of ground floor accommodation.

1st Floor: 2 double bedrooms -- walk in wardrobe. The master bedroom includes roll top bath, plus feature timber decked balcony, storage and en-suite shower room.

Outside: Approached via a gated driveway that opens into a large gravelled parking and turning area. To one side is the impressive three bay oak framed garage (2 open bays & 1 storage shed), designed to blend in within the main house with side steps up to a first floor office. Continuing past the garaging is a triple stable block and hen hutch with paddock and woodland strip beyond. The property enjoys an attractive wrap around garden; the front encompasses a pond and variety of fruit trees. To the side is a wild flower growing area with timber arbor over, plus large adjacent greenhouse. Immediately to the rear is an extensive paved patio with southwesterly facing lawned garden beyond enclosed by Laurel hedging.