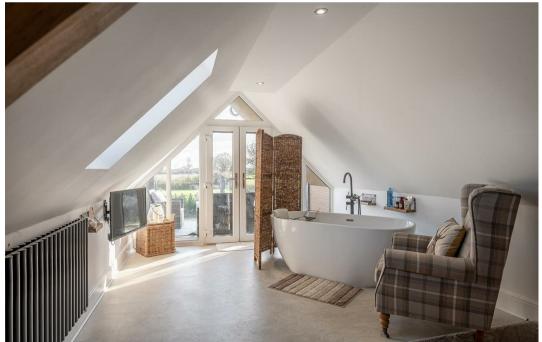

1st Floor: 2 double bedrooms -- walk in wardrobe. The master bedroom includes roll top bath, plus feature timber decked balcony, storage and en-suite shower room.

Outside: Approached via a gated driveway that opens into a large gravelled parking and turning area. To one side is the impressive three bay oak framed garage (2 open bays & 1 storage shed), designed to blend in within the main house with side steps up to a first floor office. Continuing past the garaging is a triple stable block and hen hutch with paddock and woodland strip beyond. The property enjoys an attractive wrap around garden; the front encompasses a pond and variety of fruit trees. To the side is a wild flower growing area with timber arbor over, plus large adjacent greenhouse. Immediately to the rear is an extensive paved patio with southwesterly facing lawned garden beyond enclosed by Laurel hedging.