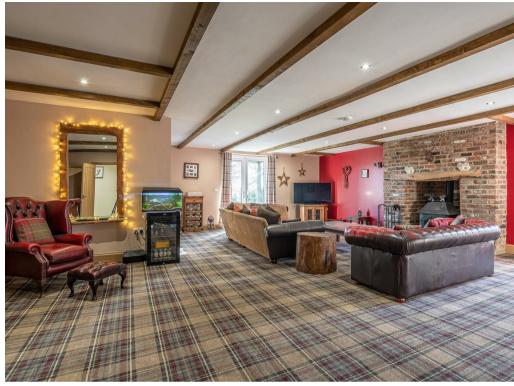

Accommodation: Oak Framed Entrance Porch -- Reception Hallway -- Shower Room -- Extra Large Living Room + Feature Fireplace -- Farmhouse Style Kitchen Diner including Open Fireplace -- Boot Room -- Utility -- Bedroom -- Inner Hall -- Family Room/4th Bedroom.

In Summary: an ideal property for buyers seeking greater outdoor space and with potential to also suit a multi-generational household.

- Superb Lifestyle Property
- Approx 1.63 Acre Size Plot
- Triple Garage with Office Over
- Stable Block x3
- Main Bedroom Suite + Balcony with Countryside Views
- Extra Large Living Room
- Kitchen Diner + Fireplace. Boot Room
  + Utility
- EPC: E
- Call Hudson Moody to View