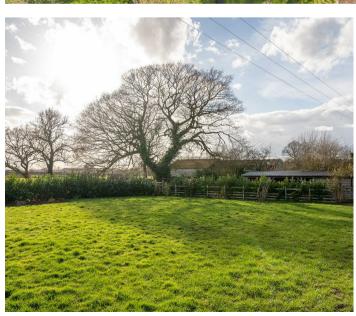

1st Floor: 2 double bedrooms -- walk in wardrobe. The master bedroom includes roll top bath, plus feature timber decked balcony, storage and en-suite shower room.

Outside: Approached via a gated driveway that opens into a large gravelled parking and turning area. To one side is the impressive three bay oak framed garage (2 open bays & 1 storage shed), designed to blend in within the main house with side steps up to a first floor office. Continuing past the garaging is a triple stable block and hen hutch with paddock and woodland strip beyond. The property enjoys an attractive wrap around garden; the front encompasses a pond and variety of fruit trees. To the side is a wild flower growing area with timber arbor over, plus large adjacent greenhouse. Immediately to the rear is an extensive paved patio with southwesterly facing lawned garden beyond enclosed by Laurel hedging.