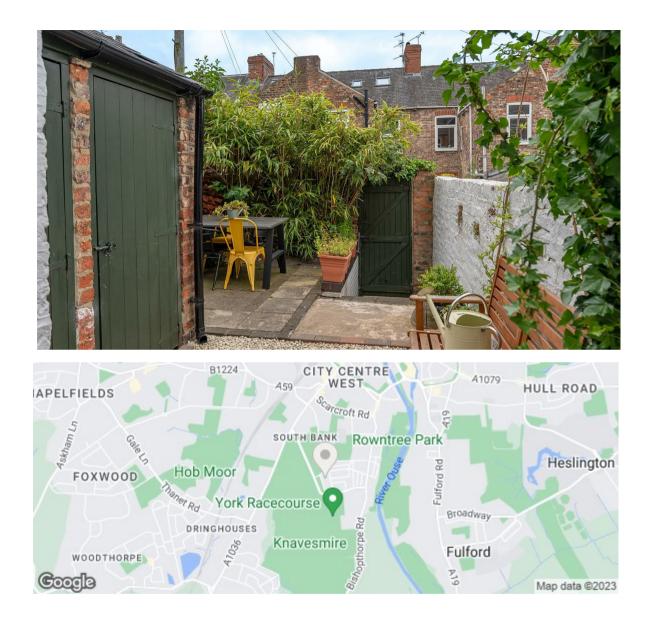

#### A BEAUTIFULLY PRESENTED,

SPACIOUS two bedroom terrace house, situated in the sought after area of SOUTH BANK. An enviable location neighboring York's Knavesmire, just a short walk to Bishopthorpe Road Cafes and Restaurants.

- Spacious Terrace House, Close to York Knavesmire
- Excellent Condition Throughout
- Two Reception Rooms
- Modern Kitchen
- Two Double Bedrooms
- First Floor Bathroom with Bath and Separate Shower
- Attractive Courtyard Garden
- On Street Parking
- · Easy Access to the City Centre
- A Short Distance to Bishopthorpe Road Cafes and Restaurants