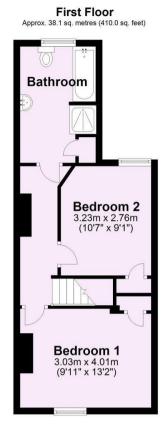

- Spacious Terrace House, Close to York Knavesmire
- Excellent Condition Throughout
- Two Reception Rooms
- Modern Kitchen
- Two Double Bedrooms
- First Floor Bathroom with Bath and Separate Shower
- Attractive Courtyard Garden
- On Street Parking
- · Easy Access to the City Centre
- A Short Distance to Bishopthorpe Road Cafes and Restaurants

### **Tenure: Freehold**

**Council Tax Band: B** 

For Illustrative Purposes Only - not to scale Plan produced using PlanUp.

| Energy Efficiency Rating                                                                                       |                            |
|----------------------------------------------------------------------------------------------------------------|----------------------------|
|                                                                                                                | Current Potential          |
| Vary energy efficient - lower running costs<br>(22 plus) A<br>(61-91) B<br>(69-90) C<br>(55-68) D<br>(39-54) E | 68                         |
| (21-38)                                                                                                        |                            |
| (1-20)                                                                                                         | G                          |
| Not energy efficient - higher running costs                                                                    |                            |
| England & Wales                                                                                                | EU Directive<br>2002/91/EC |