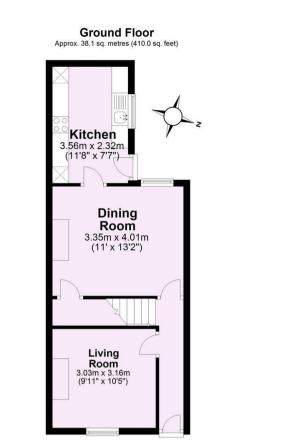

- Spacious Terrace House, Close to York Knavesmire
- Excellent Condition Throughout
- Two Reception Rooms
- Modern Kitchen
- Two Double Bedrooms
- First Floor Bathroom with Bath and Separate Shower
- Attractive Courtyard Garden
- On Street Parking
- · Easy Access to the City Centre
- A Short Distance to Bishopthorpe Road Cafes and Restaurants

### **Tenure: Freehold**

**Council Tax Band: B** 

For Illustrative Purposes Only - not to scale Plan produced using PlanUp.

| Energy Efficiency Rating                                                                                       |                            |
|----------------------------------------------------------------------------------------------------------------|----------------------------|
|                                                                                                                | Current Potential          |
| Vary energy efficient - lower running costs<br>(22 plus) A<br>(61-91) B<br>(69-90) C<br>(55-68) D<br>(39-54) E | 68                         |
| (21-38)                                                                                                        |                            |
| (1-20)                                                                                                         | G                          |
| Not energy efficient - higher running costs                                                                    |                            |
| England & Wales                                                                                                | EU Directive<br>2002/91/EC |