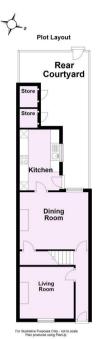

### **Tenure: Freehold**

**Council Tax Band: B** 

For Illustrative Purposes Only - not to scale Plan produced using PlanUp.

| Energy Efficiency Rating                                                                                       |                            |
|----------------------------------------------------------------------------------------------------------------|----------------------------|
|                                                                                                                | Current Potential          |
| Vary energy efficient - lower running costs<br>(22 plus) A<br>(61-91) B<br>(69-90) C<br>(55-68) D<br>(39-54) E | 68                         |
| (21-38)                                                                                                        |                            |
| (1-20)                                                                                                         | G                          |
| Not energy efficient - higher running costs                                                                    |                            |
| England & Wales                                                                                                | EU Directive<br>2002/91/EC |