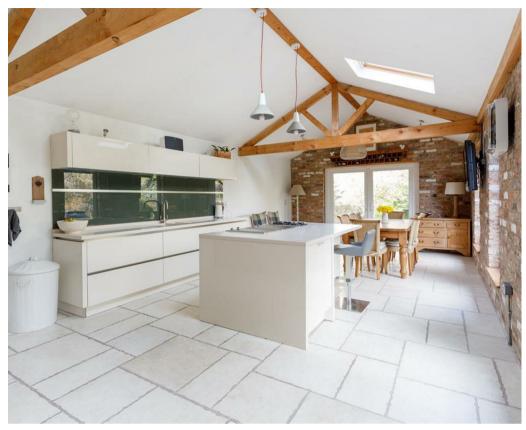

GROUND FLOOR 1ST FLOOR
1333 sq.ft. (123.9 sq.m.) approx. 648 sq.ft. (60.2 sq.m.) approx

A stunning DETACHED PERIOD HOUSE with SUPERB MODERN KITCHEN/DINING EXTENSION to the rear. The property is situated to the west of York, close to the sought after village of UPPER POPPLETON, and lies within easy reach of the city and the outer ring road.

- Beautiful Period House
- Modern with Traditional Features Retained
- Two Reception Rooms
- Immaculate Modern Dining Kitchen
- Ground Floor WC and Utility Room
- Master Bedroom with En-Suite
- Further Three Double Bedrooms
- · Extensive Walled Gardens
- Double Garage and Ample Off Street Parking.
- Excellent Catchment for Schools