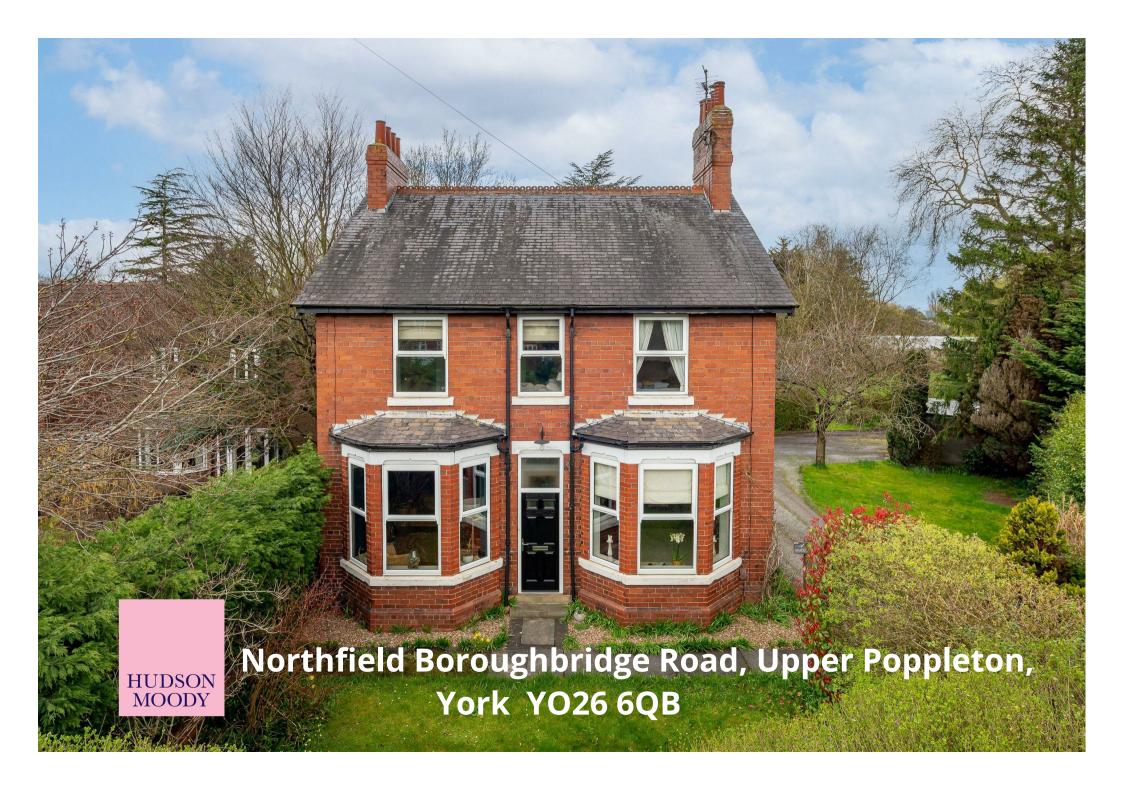

GROUND FLOOR 1ST FLOOR
1333 sq.ft. (123.9 sq.m.) approx. 648 sq.ft. (60.2 sq.m.) approx

A stunning DETACHED PERIOD HOUSE with SUPERB MODERN KITCHEN/DINING EXTENSION to the rear. The property is situated to the west of York, close to the sought after village of UPPER POPPLETON, and lies within easy reach of the city and the outer ring road.

- Beautiful Period House
- Modern with Traditional Features Retained
- Two Reception Rooms
- Immaculate Modern Dining Kitchen
- Ground Floor WC and Utility Room
- Master Bedroom with En-Suite
- Further Three Double Bedrooms
- · Extensive Walled Gardens
- Double Garage and Ample Off Street Parking.
- Excellent Catchment for Schools

## Offers In Excess Of £700,000

**Tenure: Freehold** 

**Council Tax Band: E** 

TOTAL FLOOR AREA: 1981 s. oft. (1841. s.gm.) approx.
White every attended has been made to ensure the accuracy of the disoplan contained tente, renounteers
of doors, writerget has been made to ensure the accuracy of the disoplan contained tente, renounteers
of doors, writerget has been made to the statement of the statement of