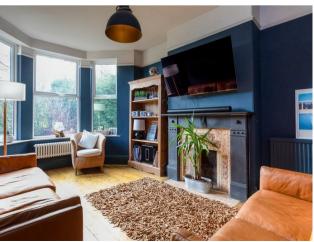

GROUND FLOOR 1ST FLOOR
1333 sq.ft. (123.9 sq.m.) approx. 648 sq.ft. (60.2 sq.m.) approx

A stunning DETACHED PERIOD HOUSE with SUPERB MODERN KITCHEN/DINING EXTENSION to the rear. The property is situated to the west of York, close to the sought after village of UPPER POPPLETON, and lies within easy reach of the city and the outer ring road.

- Beautiful Period House
- Modern with Traditional Features Retained
- Two Reception Rooms
- Immaculate Modern Dining Kitchen
- Ground Floor WC and Utility Room
- Master Bedroom with En-Suite
- Further Three Double Bedrooms
- · Extensive Walled Gardens
- Double Garage and Ample Off Street Parking.
- Excellent Catchment for Schools