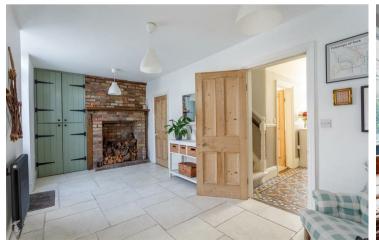

- Beautiful Period House
- Modern with Traditional Features Retained
- Two Reception Rooms
- Immaculate Modern Dining Kitchen
- Ground Floor WC and Utility Room
- Master Bedroom with En-Suite
- Further Three Double Bedrooms
- · Extensive Walled Gardens
- Double Garage and Ample Off Street Parking.
- Excellent Catchment for Schools