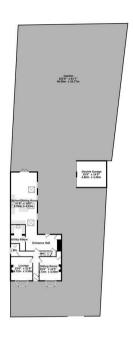

GROUND FLOOR 1ST FLOOR
1333 sq.ft. (123.9 sq.m.) approx. 648 sq.ft. (60.2 sq.m.) approx

A stunning DETACHED PERIOD HOUSE with SUPERB MODERN KITCHEN/DINING EXTENSION to the rear. The property is situated to the west of York, close to the sought after village of UPPER POPPLETON, and lies within easy reach of the city and the outer ring road.

## Offers In Excess Of £700,000

**Tenure: Freehold** 

**Council Tax Band: E** 

TOTAL FLOOR AREA: 1981 s. oft. (1841. s.gm.) approx.
White every attended has been made to ensure the accuracy of the disoplan contained tente, renounteers
of doors, writerget has been made to ensure the accuracy of the disoplan contained tente, renounteers
of doors, writerget has been made to the statement of the statement of