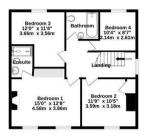

GROUND FLOOR 1ST FLOOR
1333 sq.ft. (123.9 sq.m.) approx. 648 sq.ft. (60.2 sq.m.) approx

A stunning DETACHED PERIOD HOUSE with SUPERB MODERN KITCHEN/DINING EXTENSION to the rear. The property is situated to the west of York, close to the sought after village of UPPER POPPLETON, and lies within easy reach of the city and the outer ring road.

## Offers In Excess Of £700,000

**Tenure: Freehold** 

**Council Tax Band: E** 

TOTAL FLOOR AREA: 1981 s. oft. (1841. s.gm.) approx.
White every attended has been made to ensure the accuracy of the disoplan contained tente, renounteers
of doors, writerget has been made to ensure the accuracy of the disoplan contained tente, renounteers
of doors, writerget has been made to the statement of the statement of