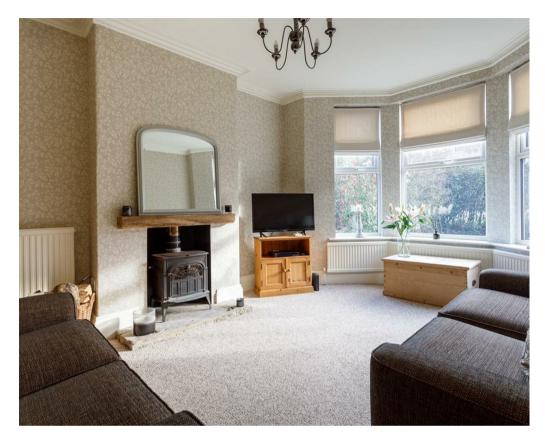

GROUND FLOOR 1ST FLOOR
1333 sq.ft. (123.9 sq.m.) approx. 648 sq.ft. (60.2 sq.m.) approx

A stunning DETACHED PERIOD HOUSE with SUPERB MODERN KITCHEN/DINING EXTENSION to the rear. The property is situated to the west of York, close to the sought after village of UPPER POPPLETON, and lies within easy reach of the city and the outer ring road.

- Beautiful Period House
- Modern with Traditional Features Retained
- Two Reception Rooms
- Immaculate Modern Dining Kitchen
- Ground Floor WC and Utility Room
- Master Bedroom with En-Suite
- Further Three Double Bedrooms
- · Extensive Walled Gardens
- Double Garage and Ample Off Street Parking.
- Excellent Catchment for Schools