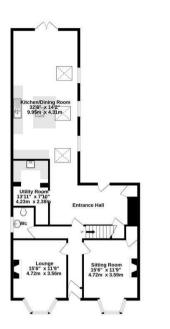

GROUND FLOOR 1ST FLOOR
1333 sq.ft. (123.9 sq.m.) approx. 648 sq.ft. (60.2 sq.m.) approx

A stunning DETACHED PERIOD HOUSE with SUPERB MODERN KITCHEN/DINING EXTENSION to the rear. The property is situated to the west of York, close to the sought after village of UPPER POPPLETON, and lies within easy reach of the city and the outer ring road.

## Offers In Excess Of £700,000

**Tenure: Freehold** 

**Council Tax Band: E** 

TOTAL FLOOR AREA: 1981 s. oft. (1841. s.gm.) approx.
White every attended has been made to ensure the accuracy of the disoplan contained tente, renounteers
of doors, writerget has been made to ensure the accuracy of the disoplan contained tente, renounteers
of doors, writerget has been made to the statement of the statement of