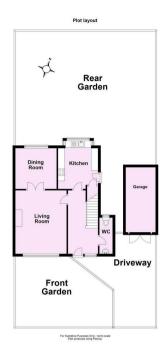

## Ground Floor Approx, 52.7 sg. metres (566.8 sg. feet)

First Floor

Approx. 46.8 sq. metres (503.4 sq. feet)

For Illustrative Purposes Only - not to scale Plan produced using PlanUp.