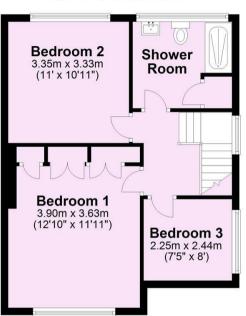

## Ground Floor Approx, 52.7 sg. metres (566.8 sg. feet)

First Floor

Approx. 46.8 sq. metres (503.4 sq. feet)

For Illustrative Purposes Only - not to scale Plan produced using PlanUp.