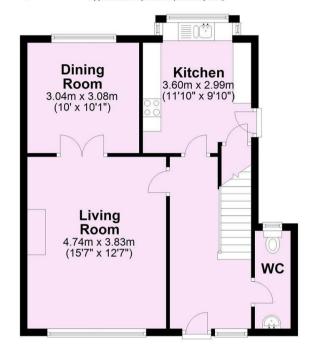

## Ground Floor Approx, 52.7 sg. metres (566.8 sg. feet)

First Floor

Approx. 46.8 sq. metres (503.4 sq. feet)

For Illustrative Purposes Only - not to scale Plan produced using PlanUp.