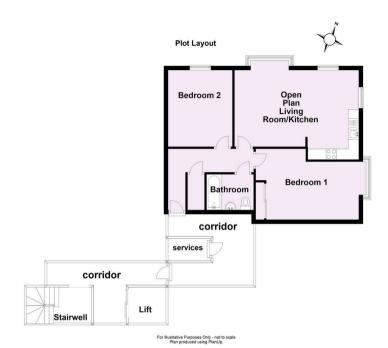

Guide Price £255,000 Tenure: Leasehold Council Tax Band: C

Lease length: (Years Remaining: 102) Service Charge: £1,500 per annum

Ground rent: £250 per annum

For Illustrative Purposes Only - not to scale Plan produced using PlanUp.