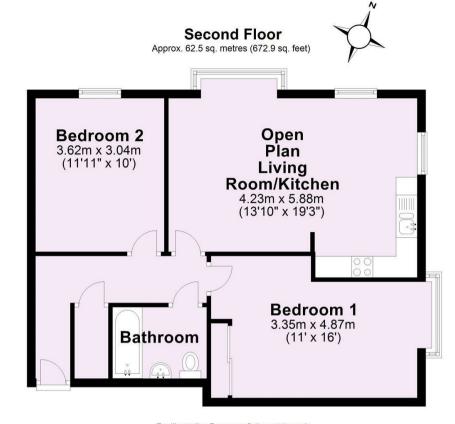

Guide Price £255,000 Tenure: Leasehold Council Tax Band: C

Lease length: (Years Remaining: 102) Service Charge: £1,500 per annum

Ground rent: £250 per annum

For Illustrative Purposes Only - not to scale Plan produced using PlanUp.