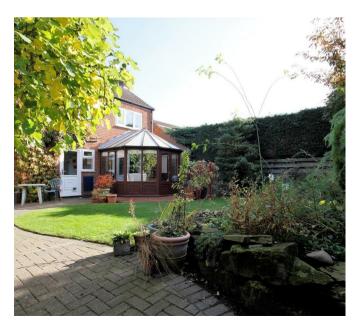

Outside: The property is approached via a double width block paved driveway leading up to a brick built double garage with timber gate to the side providing garden access. To the front of the property is a well stocked garden comprising a wide variety of plants and bushes with gravel surround. A paved pathway leads to the the front entrance which continues around the side of the property to a timber gate linking front and rear. To the rear is an attractive westerly facing garden enclosed by a combination of hedged and fenced boundaries flanked by well stocked borders. There is a feature pond set within a decorative rockery and to the the rear of the garage is a soft fruit growing area and greenhouse. Immediately to the rear of the property is a block paved patio and timber decking providing space for table and chairs. Outside water tap. Storage shed. Coal bunker.