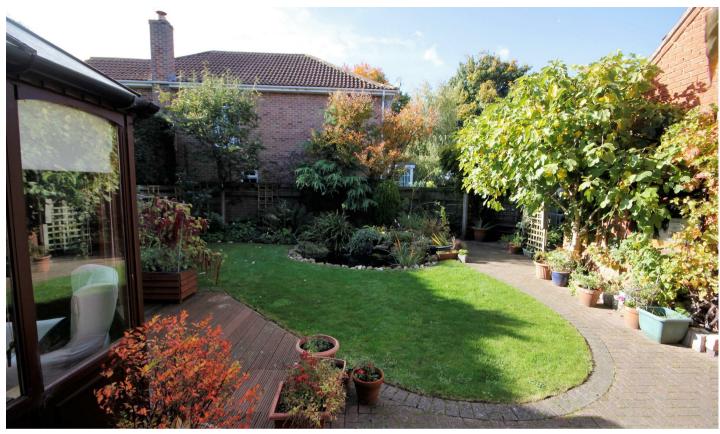

Outside: The property is approached via a double width block paved driveway leading up to a brick built double garage with timber gate to the side providing garden access. To the front of the property is a well stocked garden comprising a wide variety of plants and bushes with gravel surround. A paved pathway leads to the the front entrance which continues around the side of the property to a timber gate linking front and rear. To the rear is an attractive westerly facing garden enclosed by a combination of hedged and fenced boundaries flanked by well stocked borders. There is a feature pond set within a decorative rockery and to the the rear of the garage is a soft fruit growing area and greenhouse. Immediately to the rear of the property is a block paved patio and timber decking providing space for table and chairs. Outside water tap. Storage shed. Coal bunker.