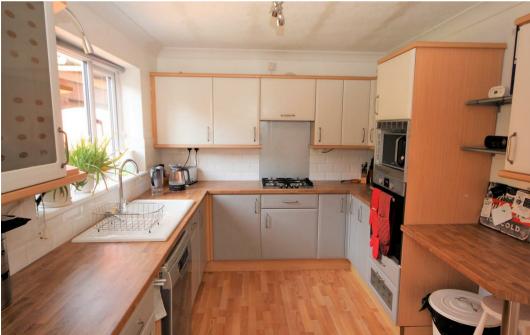

Accommodation comprises: A welcoming sized entrance hall with part galleried landing over, under stars storage, WC, kitchen breakfast room enjoying garden views, fitted with a good range of units including: breakfast bar and integral oven. There is also a gas hob with canopy over plus space for dishwasher and washing machine. Off the kitchen is a useful utility room with garden access. To the front of the property is a dining room (more recently used as an office) and a large living room with open fireplace, which extends the full property depth with conservatory beyond accessed via French doors. To the 1st floor are 4 bedrooms including en-suite shower room plus modern house bathroom. Airing cupboard.