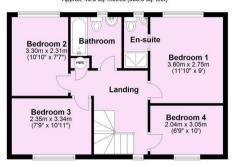

Accommodation comprises: A welcoming sized entrance hall with part galleried landing over, under stars storage, WC, kitchen breakfast room enjoying garden views, fitted with a good range of units including: breakfast bar and integral oven. There is also a gas hob with canopy over plus space for dishwasher and washing machine. Off the kitchen is a useful utility room with garden access. To the front of the property is a dining room (more recently used as an office) and a large living room with open fireplace, which extends the full property depth with conservatory beyond accessed via French doors. To the 1st floor are 4 bedrooms including en-suite shower room plus modern house bathroom. Airing cupboard.

## First Floor Approx. 49.6 sq. metres (533.9 sq. feet)

For Illustrative Purposes Only - not to scale Plan produced using PlanUp.

Room 2.86m x 2.62m (9'5" x 8'7")

Front

Garden

Plot Layout

Rear

Garden