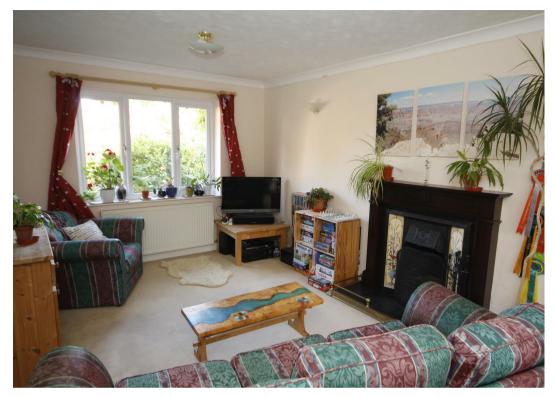

Accommodation comprises: A welcoming sized entrance hall with part galleried landing over, under stars storage, WC, kitchen breakfast room enjoying garden views, fitted with a good range of units including: breakfast bar and integral oven. There is also a gas hob with canopy over plus space for dishwasher and washing machine. Off the kitchen is a useful utility room with garden access. To the front of the property is a dining room (more recently used as an office) and a large living room with open fireplace, which extends the full property depth with conservatory beyond accessed via French doors. To the 1st floor are 4 bedrooms including en-suite shower room plus modern house bathroom. Airing cupboard.