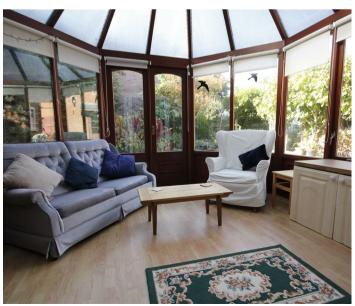

Accommodation comprises: A welcoming sized entrance hall with part galleried landing over, under stars storage, WC, kitchen breakfast room enjoying garden views, fitted with a good range of units including: breakfast bar and integral oven. There is also a gas hob with canopy over plus space for dishwasher and washing machine. Off the kitchen is a useful utility room with garden access. To the front of the property is a dining room (more recently used as an office) and a large living room with open fireplace, which extends the full property depth with conservatory beyond accessed via French doors. To the 1st floor are 4 bedrooms including en-suite shower room plus modern house bathroom. Airing cupboard.