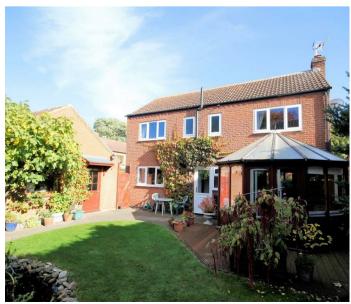

Outside: The property is approached via a double width block paved driveway leading up to a brick built double garage with timber gate to the side providing garden access. To the front of the property is a well stocked garden comprising a wide variety of plants and bushes with gravel surround. A paved pathway leads to the the front entrance which continues around the side of the property to a timber gate linking front and rear. To the rear is an attractive westerly facing garden enclosed by a combination of hedged and fenced boundaries flanked by well stocked borders. There is a feature pond set within a decorative rockery and to the the rear of the garage is a soft fruit growing area and greenhouse. Immediately to the rear of the property is a block paved patio and timber decking providing space for table and chairs. Outside water tap. Storage shed. Coal bunker.