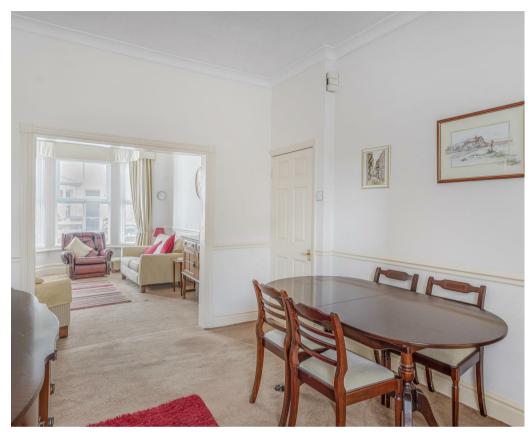

- Victorian Mid Terrace with Bay Window
- Open Plan Living / Dining
- Modern Gas Fire
- Spacious Kitchen
- Two Double Bedrooms
- Large Upstairs Bathroom
- South East Facing Garden
- Outhouse Storage Shed
- No Onward Chain