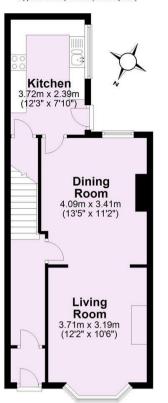

Offers Over £300,000

Tenure: Freehold

**Council Tax Band: B** 

Ground Floor
Approx. 44.1 sq. metres (475.2 sq. feet)

First Floor
Approx. 43.9 sq. metres (472.4 sq. feet)

For Illustrative Purposes Only - not to scale
Plan produced using PlanUp.