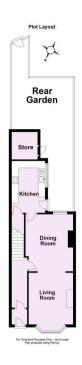

Offers Over £300,000

Tenure: Freehold

**Council Tax Band: B** 

Ground Floor
Approx. 44.1 sq. metres (475.2 sq. feet)

First Floor
Approx. 43.9 sq. metres (472.4 sq. feet)

For Illustrative Purposes Only - not to scale
Plan produced using PlanUp.