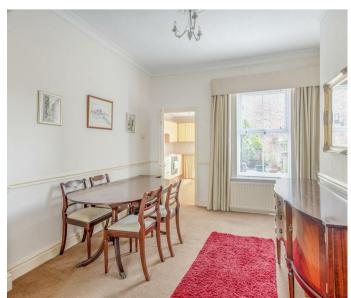

- Victorian Mid Terrace with Bay Window
- Open Plan Living / Dining
- Modern Gas Fire
- Spacious Kitchen
- Two Double Bedrooms
- Large Upstairs Bathroom
- South East Facing Garden
- Outhouse Storage Shed
- No Onward Chain