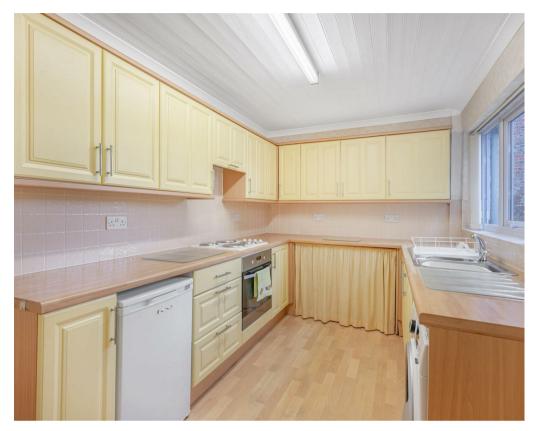

- Victorian Mid Terrace with Bay Window
- Open Plan Living / Dining
- Modern Gas Fire
- Spacious Kitchen
- Two Double Bedrooms
- Large Upstairs Bathroom
- South East Facing Garden
- Outhouse Storage Shed
- No Onward Chain