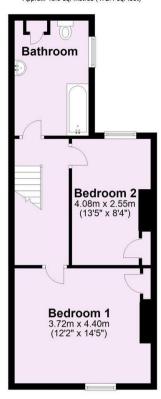

Offers Over £300,000

Tenure: Freehold

**Council Tax Band: B** 

Ground Floor
Approx. 44.1 sq. metres (475.2 sq. feet)

First Floor
Approx. 43.9 sq. metres (472.4 sq. feet)

For Illustrative Purposes Only - not to scale
Plan produced using PlanUp.