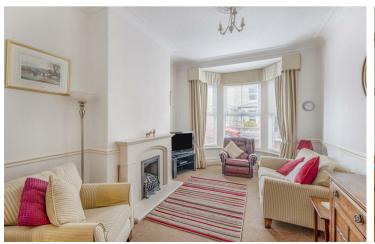

- Victorian Mid Terrace with Bay Window
- Open Plan Living / Dining
- Modern Gas Fire
- Spacious Kitchen
- Two Double Bedrooms
- Large Upstairs Bathroom
- South East Facing Garden
- Outhouse Storage Shed
- No Onward Chain