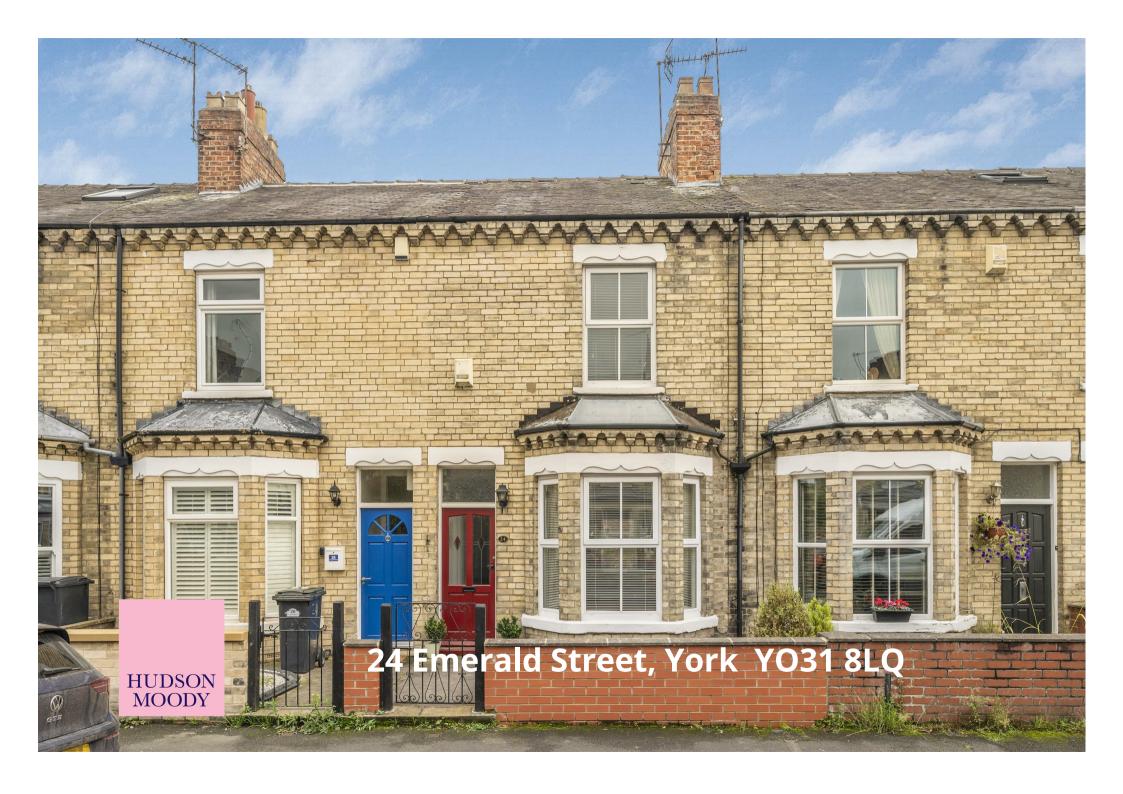

A VICTORIAN TERRACED HOUSE that would benefit from some cosmetic updating. The house lies in a convenient location in The Groves area of York providing easy access to the city centre and York District Hospital.

- Victorian Mid Terrace with Bay Window
- Open Plan Living / Dining
- Modern Gas Fire
- Spacious Kitchen
- Two Double Bedrooms
- Large Upstairs Bathroom
- South East Facing Garden
- Outhouse Storage Shed
- No Onward Chain