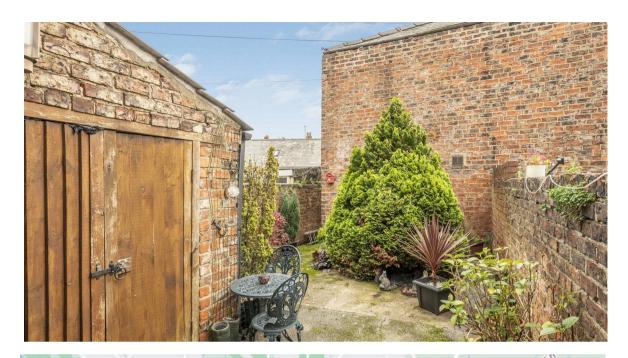

- Victorian Mid Terrace with Bay Window
- Open Plan Living / Dining
- Modern Gas Fire
- Spacious Kitchen
- Two Double Bedrooms
- Large Upstairs Bathroom
- South East Facing Garden
- Outhouse Storage Shed
- No Onward Chain