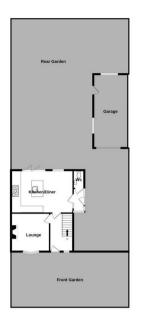

Guide Price £385,000

**Tenure: Freehold** 

**Council Tax Band: C** 

TOTAL FLOOR AREA: 899 sq.ft. (83.5 sq.m.) approx

Whist every attempt has been made to ensure the accuracy of the floorplan contained here, measurement of doors, windows, rooms and any other items are approximate and no responsibility is taken for any error, omission or inest-catement. This plan is for fliantainey proposes only and should be used as such by any prospecible patchaser. The extraction is the state of the propose confusion of the state of the state of the propose confusion of the state of the state of the propose confusion of the state of the

GROUND FLOOR