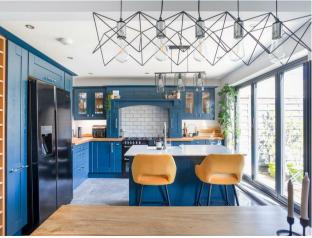

An immaculate, bay fronted semidetached home. Situated in the sought after area of Osbaldwick, lying to the East of York within easy reach of the York City Centre, York university and the A64

- Renovated to a High Standard Throughout
- Living Room with Bay Window and Multi Fuel Stove
- Open Plan Kitchen Dining Room with Bifold Doors
- Ground Floor Cloakroom
- Three Well Proportioned Bedrooms
- · House Bathroom
- Beautiful, Landscaped Garden with Decked Barbeque Area
- · Detached Garage
- · Driveway Providing Parking for Two Cars
- Sought After Area within the Catchment for Fulford Secondary School