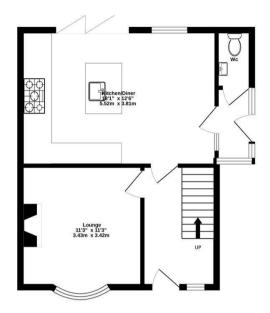

Guide Price £385,000

**Tenure: Freehold** 

**Council Tax Band: C** 

TOTAL FLOOR AREA: 899 sq.ft. (83.5 sq.m.) approx

Whist every attempt has been made to ensure the accuracy of the floorplan contained here, measurement of doors, windows, rooms and any other items are approximate and no responsibility is taken for any error, omission or inest-catement. This plan is for fliantainey proposes only and should be used as such by any prospecible patchaser. The extraction is the state of the propose confusion of the state of the state of the propose confusion of the state of the state of the propose confusion of the state of the

GROUND FLOOR