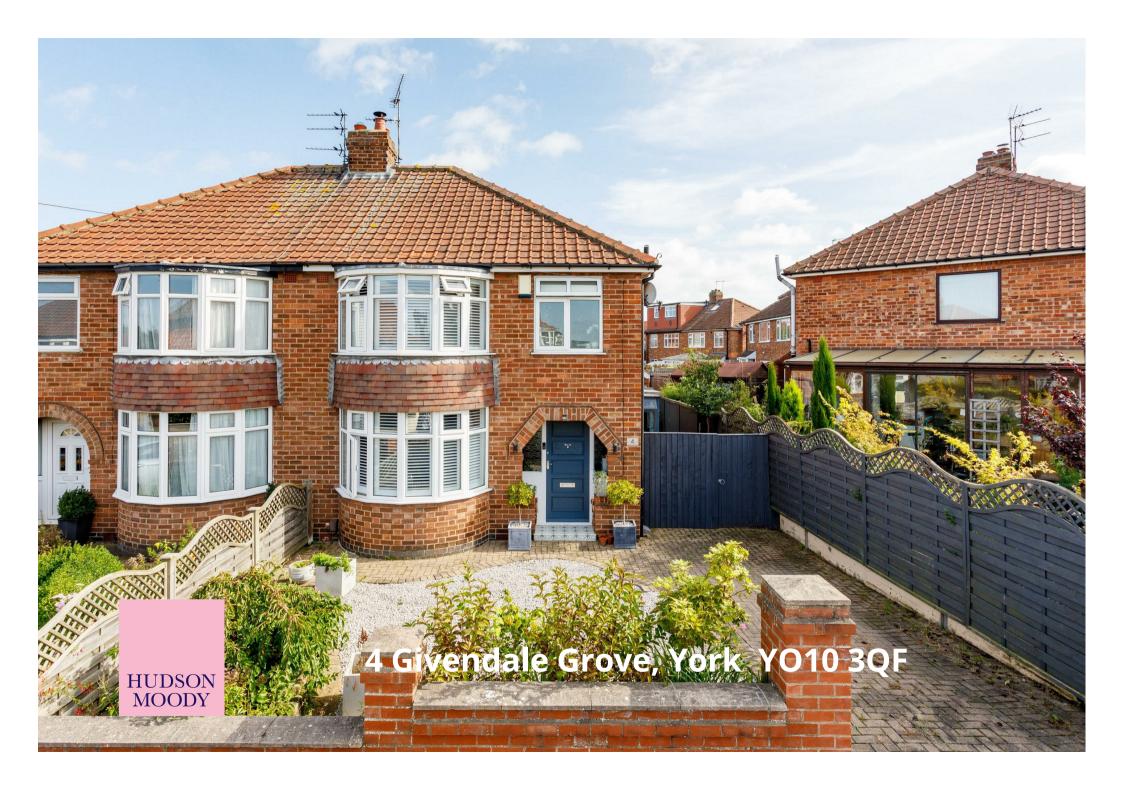

An immaculate, bay fronted semidetached home. Situated in the sought after area of Osbaldwick, lying to the East of York within easy reach of the York City Centre, York university and the A64

- Renovated to a High Standard Throughout
- Living Room with Bay Window and Multi Fuel Stove
- Open Plan Kitchen Dining Room with Bifold Doors
- Ground Floor Cloakroom
- Three Well Proportioned Bedrooms
- · House Bathroom
- Beautiful, Landscaped Garden with Decked Barbeque Area
- · Detached Garage
- · Driveway Providing Parking for Two Cars
- Sought After Area within the Catchment for Fulford Secondary School