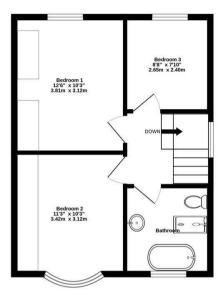

Guide Price £385,000

**Tenure: Freehold** 

**Council Tax Band: C** 

TOTAL FLOOR AREA: 899 sq.ft. (83.5 sq.m.) approx

Whist every attempt has been made to ensure the accuracy of the floorplan contained here, measurement of doors, windows, rooms and any other items are approximate and no responsibility is taken for any error, omission or inest-catement. This plan is for fliantainey proposes only and should be used as such by any prospecible patchaser. The extraction is the state of the propose confusion of the state of the state of the propose confusion of the state of the state of the propose confusion of the state of the