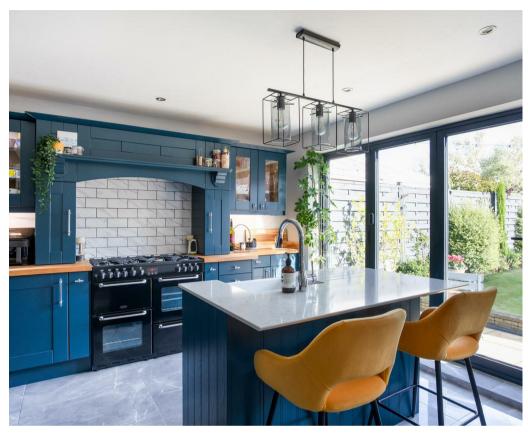

An immaculate, bay fronted semidetached home. Situated in the sought after area of Osbaldwick, lying to the East of York within easy reach of the York City Centre, York university and the A64

- Renovated to a High Standard Throughout
- Living Room with Bay Window and Multi Fuel Stove
- Open Plan Kitchen Dining Room with Bifold Doors
- Ground Floor Cloakroom
- Three Well Proportioned Bedrooms
- · House Bathroom
- Beautiful, Landscaped Garden with Decked Barbeque Area
- · Detached Garage
- · Driveway Providing Parking for Two Cars
- Sought After Area within the Catchment for Fulford Secondary School