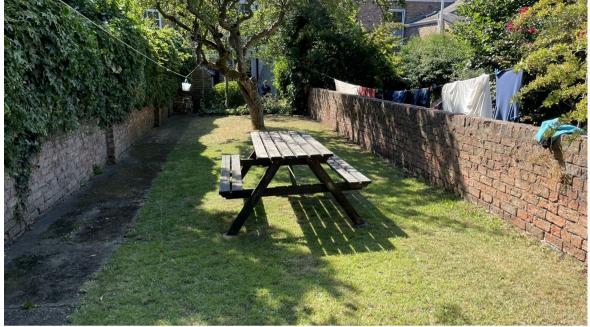

\*\*\*\*FULLY COMPLIANT HMO\*\*\*\*
A fully compliant and let SIX
BEDROOM HMO in an enviable
location, set to bring in an annual
return of £45,552 exclusive of bills
for the 2023/2024 academic year.

- SIX BED FULLY COMPLIANT HMO
- CURRENTLY LET TO SIX STUDENTS
- ANNUAL INCOME OF £45,552 EXLUSIVE OF BILLS
- 7% GROSS YIELD
- GREAT LOCATION JUST OFF HESLINGTON ROAD
- LARGE REAR GARDEN
- FRONT FORECOURT
- WELL LOOKED AFTER BY THE CURRENT OWNER
- VIEWINGS ADVISED