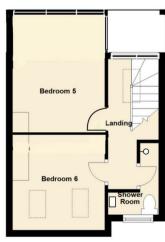

\*\*\*\*FULLY COMPLIANT HMO\*\*\*\*
A fully compliant and let SIX
BEDROOM HMO in an enviable
location, set to bring in an annual
return of £45,552 exclusive of bills
for the 2023/2024 academic year.

- SIX BED FULLY COMPLIANT HMO
- CURRENTLY LET TO SIX STUDENTS
- ANNUAL INCOME OF £45,552 EXLUSIVE OF BILLS
- 7% GROSS YIELD
- GREAT LOCATION JUST OFF HESLINGTON ROAD
- LARGE REAR GARDEN
- FRONT FORECOURT
- WELL LOOKED AFTER BY THE CURRENT OWNER
- VIEWINGS ADVISED