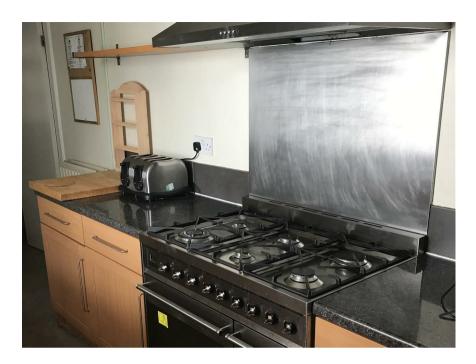

\*\*\*\*FULLY COMPLIANT HMO\*\*\*\*
A fully compliant and let SIX
BEDROOM HMO in an enviable
location, set to bring in an annual
return of £45,552 exclusive of bills
for the 2023/2024 academic year.

- SIX BED FULLY COMPLIANT HMO
- CURRENTLY LET TO SIX STUDENTS
- ANNUAL INCOME OF £45,552 EXLUSIVE OF BILLS
- 7% GROSS YIELD
- GREAT LOCATION JUST OFF HESLINGTON ROAD
- LARGE REAR GARDEN
- FRONT FORECOURT
- WELL LOOKED AFTER BY THE CURRENT OWNER
- VIEWINGS ADVISED