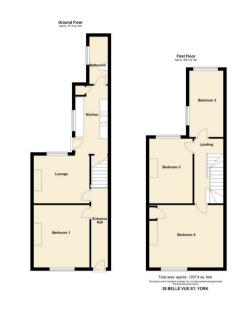

\*\*\*\*FULLY COMPLIANT HMO\*\*\*\*
A fully compliant and let SIX
BEDROOM HMO in an enviable
location, set to bring in an annual
return of £45,552 exclusive of bills
for the 2023/2024 academic year.

- SIX BED FULLY COMPLIANT HMO
- CURRENTLY LET TO SIX STUDENTS
- ANNUAL INCOME OF £45,552 EXLUSIVE OF BILLS
- 7% GROSS YIELD
- GREAT LOCATION JUST OFF HESLINGTON ROAD
- LARGE REAR GARDEN
- FRONT FORECOURT
- WELL LOOKED AFTER BY THE CURRENT OWNER
- VIEWINGS ADVISED