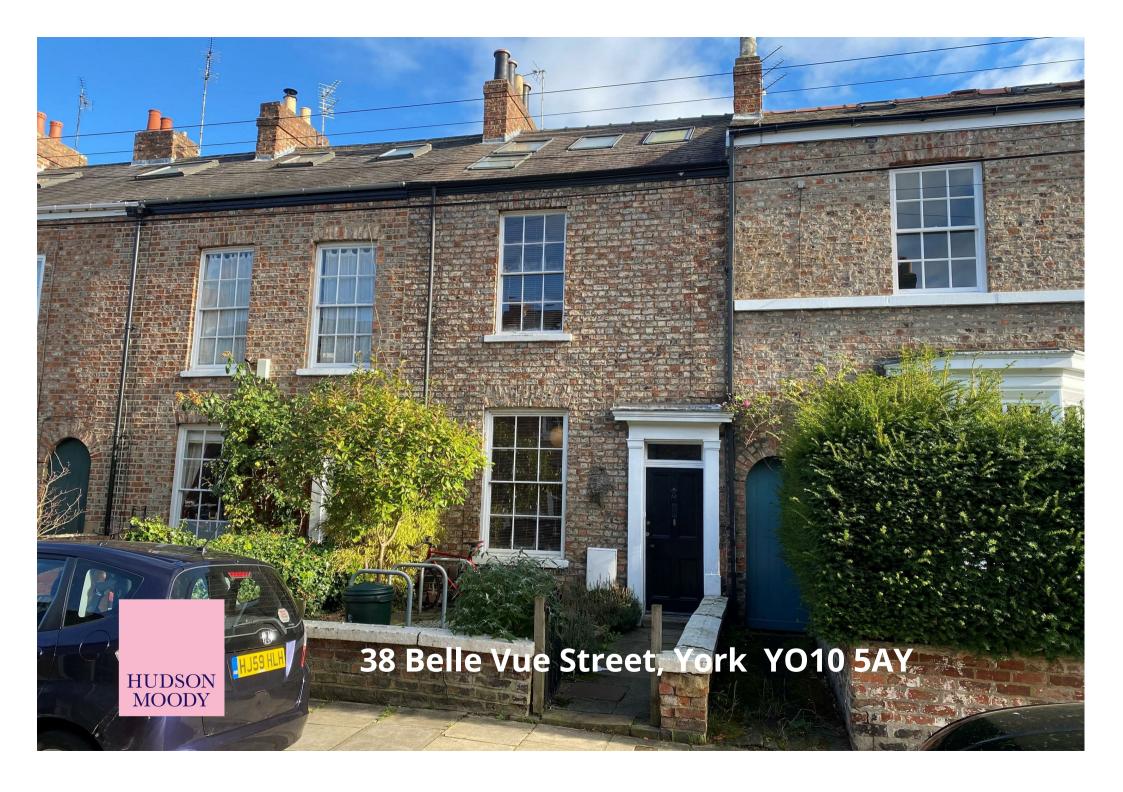

\*\*\*\*FULLY COMPLIANT HMO\*\*\*\*
A fully compliant and let SIX
BEDROOM HMO in an enviable
location, set to bring in an annual
return of £45,552 exclusive of bills
for the 2023/2024 academic year.

- SIX BED FULLY COMPLIANT HMO
- CURRENTLY LET TO SIX STUDENTS
- ANNUAL INCOME OF £45,552 EXLUSIVE OF BILLS
- 7% GROSS YIELD
- GREAT LOCATION JUST OFF HESLINGTON ROAD
- LARGE REAR GARDEN
- FRONT FORECOURT
- WELL LOOKED AFTER BY THE CURRENT OWNER
- VIEWINGS ADVISED

Guide Price £625,000

**Tenure: Freehold** 

**Council Tax Band: D** 