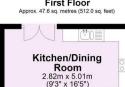

To the front of the property is an attractive garden and off street parking leading to the integral single garage whilst the front door leads into an entrance hall with ground floor cloakroom, stairs to the first floor, a useful utility room for white goods and a reception room with bi-folding doors onto the rear garden, versatile enough to be a garden room, office or occasional bedroom. The first floor landing gives access to a cloakroom whilst the spacious living room enjoys views over the attractive green parkland area opposite the house. To the rear is a beautifully fitted kitchen incorporating wall mounted ovens, a gas hob and extractor fan, dishwasher, tall fridge freezer and space for a dining table with French doors to a Juliet balcony giving additional light to the space and overlooking the rear garden.