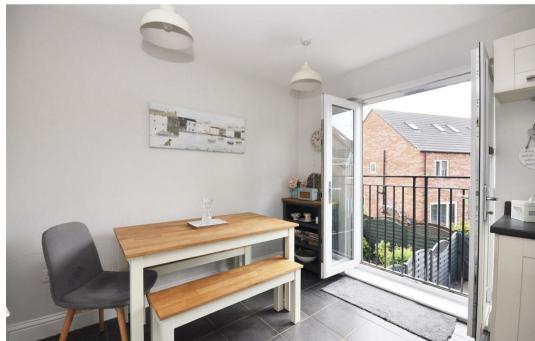

To the front of the property is an attractive garden and off street parking leading to the integral single garage whilst the front door leads into an entrance hall with ground floor cloakroom, stairs to the first floor, a useful utility room for white goods and a reception room with bi-folding doors onto the rear garden, versatile enough to be a garden room, office or occasional bedroom. The first floor landing gives access to a cloakroom whilst the spacious living room enjoys views over the attractive green parkland area opposite the house. To the rear is a beautifully fitted kitchen incorporating wall mounted ovens, a gas hob and extractor fan, dishwasher, tall fridge freezer and space for a dining table with French doors to a Juliet balcony giving additional light to the space and overlooking the rear garden.