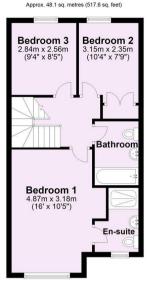

The top floor offers a master bedroom with en-suite shower room, the house bathroom with smart white suite and two further bedrooms, one of which is currently used as a study. To the rear of the house is an enclosed garden with a patio, a small lawn with barbeque area to the rear and paved footpaths either side as well rear access to the property.