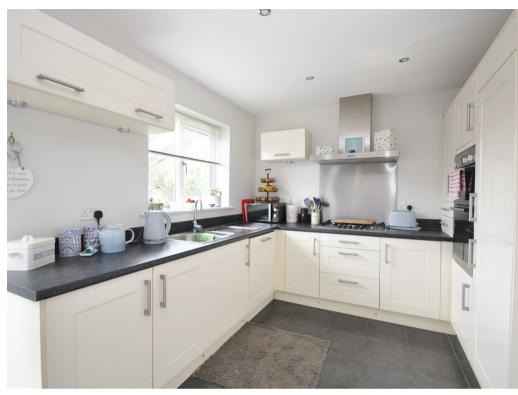

To the front of the property is an attractive garden and off street parking leading to the integral single garage whilst the front door leads into an entrance hall with ground floor cloakroom, stairs to the first floor, a useful utility room for white goods and a reception room with bi-folding doors onto the rear garden, versatile enough to be a garden room, office or occasional bedroom. The first floor landing gives access to a cloakroom whilst the spacious living room enjoys views over the attractive green parkland area opposite the house. To the rear is a beautifully fitted kitchen incorporating wall mounted ovens, a gas hob and extractor fan, dishwasher, tall fridge freezer and space for a dining table with French doors to a Juliet balcony giving additional light to the space and overlooking the rear garden.