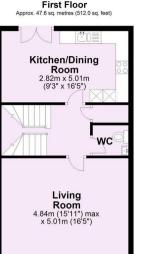

To the front of the property is an attractive garden and off street parking leading to the integral single garage whilst the front door leads into an entrance hall with ground floor cloakroom, stairs to the first floor, a useful utility room for white goods and a reception room with bi-folding doors onto the rear garden, versatile enough to be a garden room, office or occasional bedroom. The first floor landing gives access to a cloakroom whilst the spacious living room enjoys views over the attractive green parkland area opposite the house. To the rear is a beautifully fitted kitchen incorporating wall mounted ovens, a gas hob and extractor fan, dishwasher, tall fridge freezer and space for a dining table with French doors to a Juliet balcony giving additional light to the space and overlooking the rear garden.