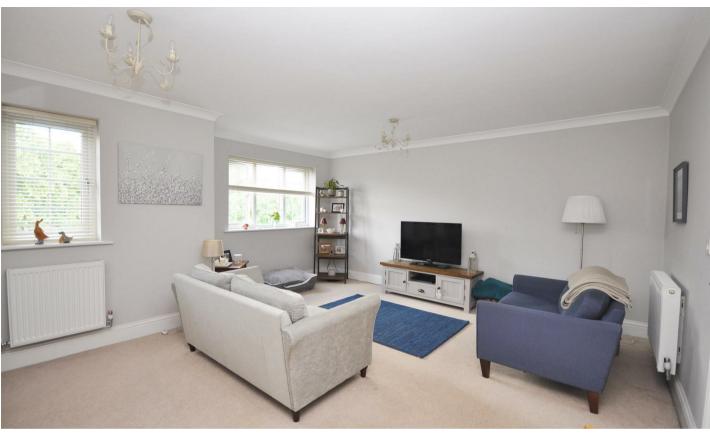

To the front of the property is an attractive garden and off street parking leading to the integral single garage whilst the front door leads into an entrance hall with ground floor cloakroom, stairs to the first floor, a useful utility room for white goods and a reception room with bi-folding doors onto the rear garden, versatile enough to be a garden room, office or occasional bedroom. The first floor landing gives access to a cloakroom whilst the spacious living room enjoys views over the attractive green parkland area opposite the house. To the rear is a beautifully fitted kitchen incorporating wall mounted ovens, a gas hob and extractor fan, dishwasher, tall fridge freezer and space for a dining table with French doors to a Juliet balcony giving additional light to the space and overlooking the rear garden.