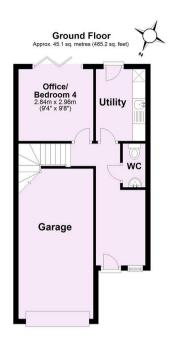

To the front of the property is an attractive garden and off street parking leading to the integral single garage whilst the front door leads into an entrance hall with ground floor cloakroom, stairs to the first floor, a useful utility room for white goods and a reception room with bi-folding doors onto the rear garden, versatile enough to be a garden room, office or occasional bedroom. The first floor landing gives access to a cloakroom whilst the spacious living room enjoys views over the attractive green parkland area opposite the house. To the rear is a beautifully fitted kitchen incorporating wall mounted ovens, a gas hob and extractor fan, dishwasher, tall fridge freezer and space for a dining table with French doors to a Juliet balcony giving additional light to the space and overlooking the rear garden.