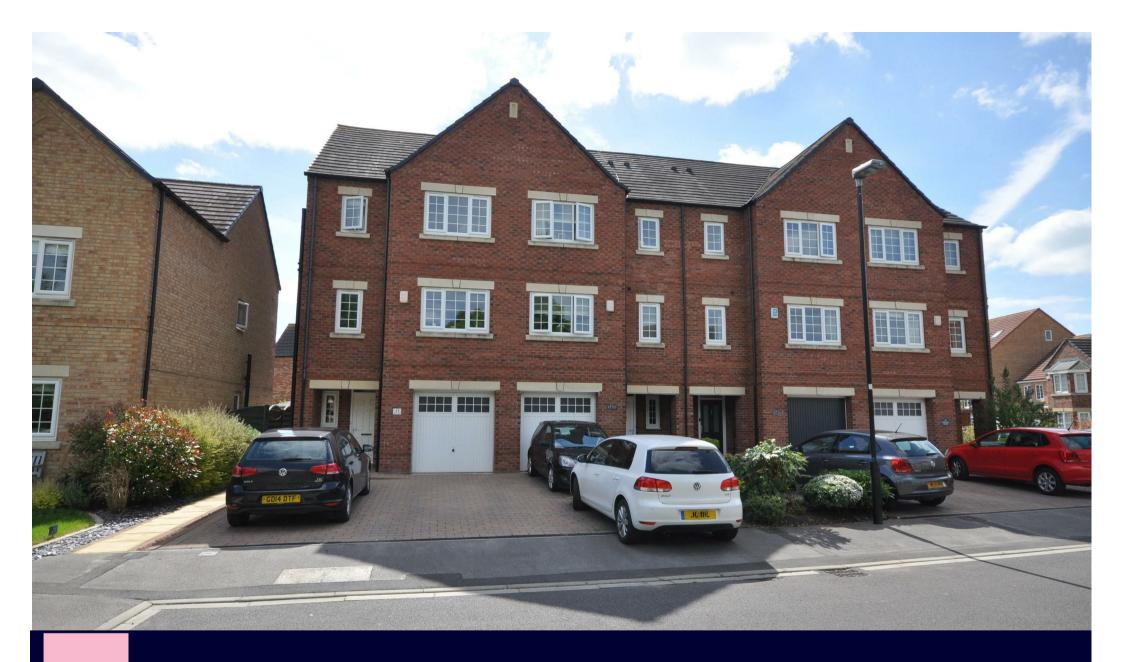

HUDSON MOODY

15 Bursary Court, Dringhouses, York YO24 1UL

A well presented three storey TOWNHOUSE situated towards the end of a MODERN DEVELOPMENT, close to local amenities, the A64 and within easy reach of York city centre.

To the front of the property is an attractive garden and off street parking leading to the integral single garage whilst the front door leads into an entrance hall with ground floor cloakroom, stairs to the first floor, a useful utility room for white goods and a reception room with bi-folding doors onto the rear garden, versatile enough to be a garden room, office or occasional bedroom. The first floor landing gives access to a cloakroom whilst the spacious living room enjoys views over the attractive green parkland area opposite the house. To the rear is a beautifully fitted kitchen incorporating wall mounted ovens, a gas hob and extractor fan, dishwasher, tall fridge freezer and space for a dining table with French doors to a Juliet balcony giving additional light to the space and overlooking the rear garden.