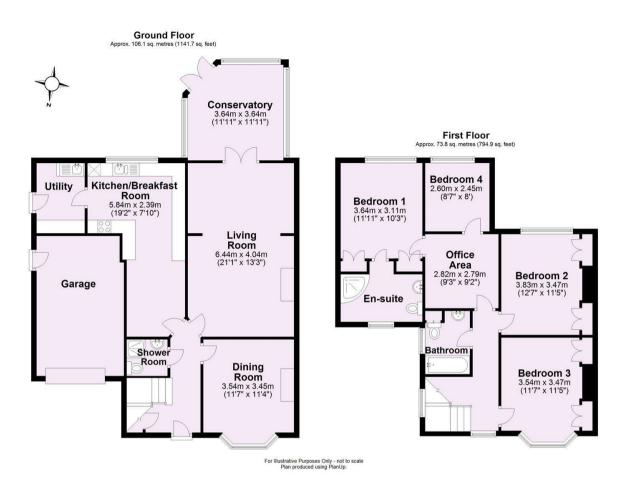

Set in the popular village of Upper Poppleton is this beautifully presented and extended TRADITIONAL SEMI-DETACHED HOUSE with conservatory, single garage and extensive lawned gardens.

- Extended Traditional Semi-detached House
- Popular Village Location
- Impressive Breakfast Kitchen and Utility
- Large Living Room and Conservatory
- Master Bedroom with En-Suite
- Two Large Double Bedrooms
- Single Room and Office Space
- House Bathroom
- Extensive Gardens