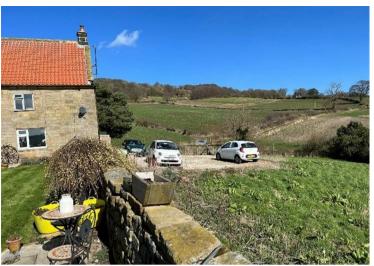

Externally there is hardstanding parking for 4 cars, electric vehicle charger and a south facing lawn enclosed by traditional dry stone walling overlooking the Esk Valley and North York Moors. In addition there is a gravelled patio, flagged hardstand and various raised vegetable growing beds.