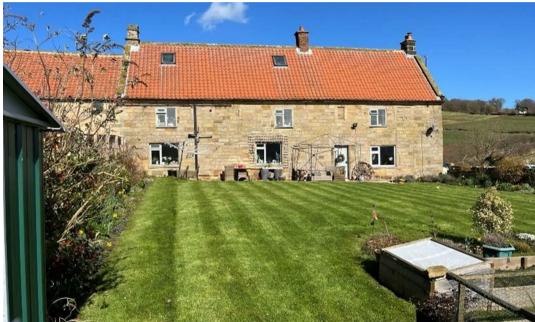

Externally there is hardstanding parking for 4 cars, electric vehicle charger and a south facing lawn enclosed by traditional dry stone walling overlooking the Esk Valley and North York Moors. In addition there is a gravelled patio, flagged hardstand and various raised vegetable growing beds.