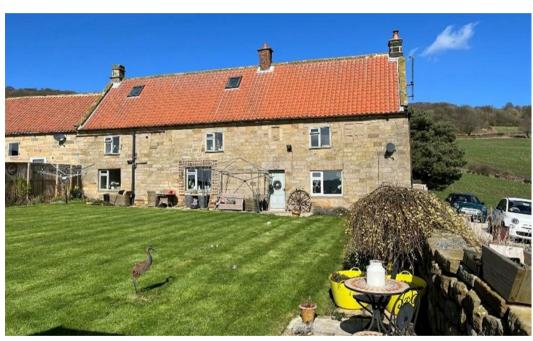

- Three Reception Rooms
- Four First Floor Bedrooms
- Large Attic Room
- Off Street Parking for Four Cars
- Available 5th July

A traditional SEMI-DETACHED FARMHOUSE in a delightful RURAL SETTING with outstanding views and attractive south facing walled garden.

Externally there is hardstanding parking for 4 cars, electric vehicle charger and a south facing lawn enclosed by traditional dry stone walling overlooking the Esk Valley and North York Moors. In addition there is a gravelled patio, flagged hardstand and various raised vegetable growing beds.