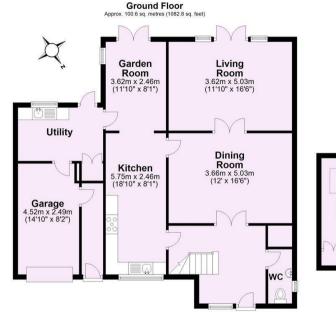

- Detached and Spacious Family House
- Two Large Reception Rooms
- · Versatile Garden Room
- Ground Floor WC
- Smart Fitted Kitchen with Separate Utility Room
- Master Bedroom Extended out over Garage
- Two Generous Double Bedrooms
- Single Room/Study
- Large Private Garden to Rear
- NO ONWARD CHAIN

Guide Price £500,000

**Tenure: Freehold** 

**Council Tax Band: D** 

For Illustrative Purposes Only - not to scale Plan produced using PlanUp.