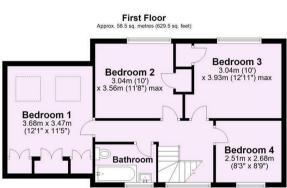

- Detached and Spacious Family House
- Two Large Reception Rooms
- · Versatile Garden Room
- Ground Floor WC
- Smart Fitted Kitchen with Separate Utility Room
- Master Bedroom Extended out over Garage
- Two Generous Double Bedrooms
- Single Room/Study
- Large Private Garden to Rear
- NO ONWARD CHAIN

Guide Price £500,000

**Tenure: Freehold** 

**Council Tax Band: D** 

For Illustrative Purposes Only - not to scale Plan produced using PlanUp.