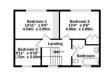

Guide Price £550,000

**Tenure: Freehold** 

**Council Tax Band: E** 

TOTAL FLOOR AREÁ: 1620 sq.ft. (150.5 sq.m.) approx.

Whist every attempt has been make to ensure the accuracy of the floopish contained here, measurem of doors, window, morous and any other times are approximate and on responsibility to laten for any emission or mis-statement. This plans for distintative proposes only and should be used as such by an empreyence purchase. The same to the responsibility of the companies of the same times are the same times and the same times are the sa

GRÖUND FLOOR 1ST FLOOR 1ST FLOOR 559 κg.π. (48.2 κg.m.) approx. 559 κg.π. (48.2 κg.m.) approx.