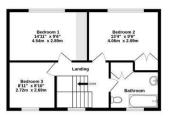

Guide Price £550,000

**Tenure: Freehold** 

**Council Tax Band: E** 

TOTAL FLOOR AREÁ: 1620 sq.ft. (150.5 sq.m.) approx.

Whist every attempt has been make to ensure the accuracy of the floopish contained here, measurem of doors, window, morous and any other times are approximate and on responsibility to laten for any emission or mis-statement. This plans for distintative proposes only and should be used as such by an empreyence purchase. The same to the responsibility of the companies of the same times are the same times and the same times are the sa

GRÖUND FLOOR 1ST FLOOR 1ST FLOOR 559 κg.π. (48.2 κg.m.) approx. 559 κg.π. (48.2 κg.m.) approx.