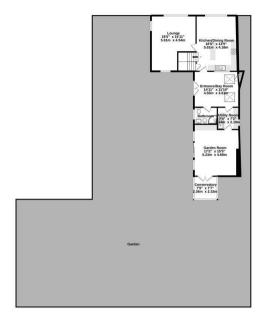

Guide Price £550,000

**Tenure: Freehold** 

**Council Tax Band: E** 

TOTAL FLOOR AREÁ: 1620 sq.ft. (150.5 sq.m.) approx.

Whist every attempt has been make to ensure the accuracy of the floopish contained here, measurem of doors, window, morous and any other times are approximate and on responsibility to laten for any emission or mis-statement. This plans for distintative proposes only and should be used as such by an empreyence purchase. The same to the responsibility of the companies of the same times are the same times and the same times are the sa

GRÖUND FLOOR 1ST FLOOR 1ST FLOOR 559 κg.π. (48.2 κg.m.) approx. 559 κg.π. (48.2 κg.m.) approx.