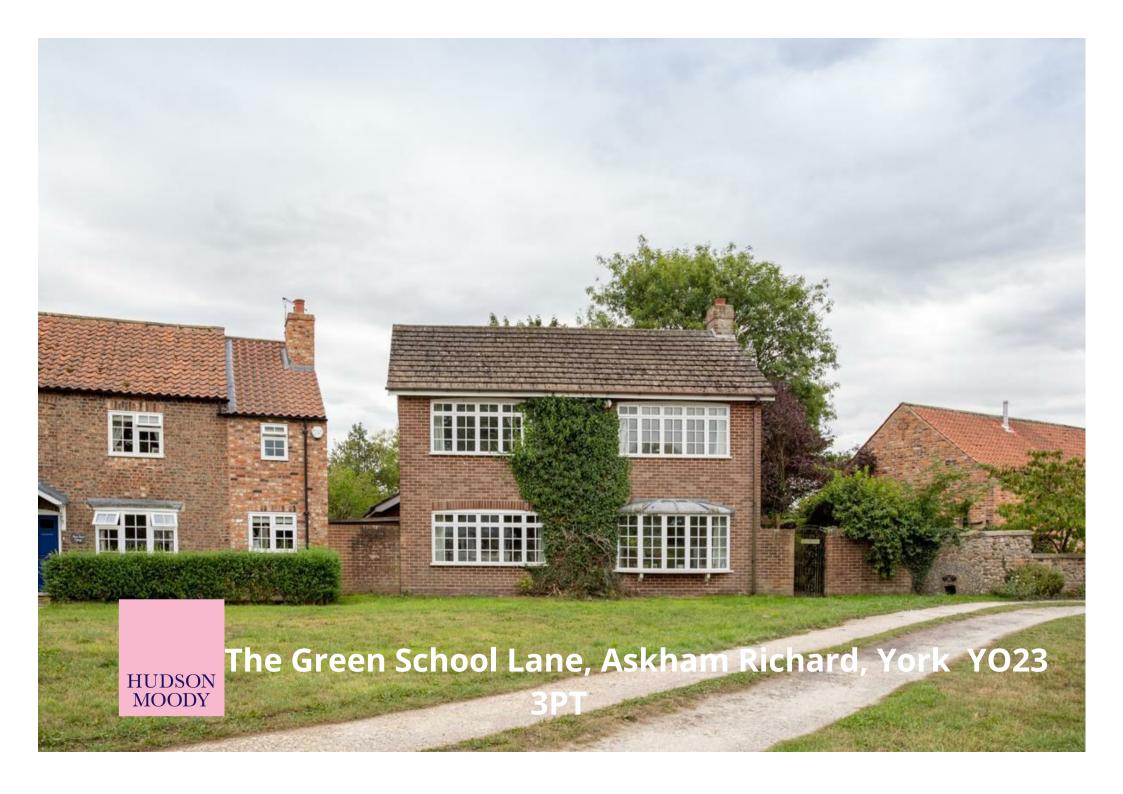

A SUBSTANTIAL DETACHED HOUSE offering an excellent opportunity to extend (subject to planning), set in EXTENSIVE GARDENS overlooking The Green in the picturesque rural village of ASKHAM RICHARD.

- Triple Aspect Living Room
- Open Plan Dining Kitchen
- Central Entrance/ Day Room
- Garden Room and Conservatory
- Utility Room
- Ground Floor Shower Room
- Three First Floor Bedrooms
- House Bathroom
- Potential for Further Extension and Improvement
- Substantial Gardens and Grounds

Guide Price £550,000

**Tenure: Freehold** 

**Council Tax Band: E** 

TOTAL FLOOR AREÁ: 1620 sq.ft. (150.5 sq.m.) approx.

Whist every attempt has been make to ensure the accuracy of the floopish contained here, measurem of doors, window, morous and any other times are approximate and on responsibility to laten for any emission or mis-statement. This plans for distintative proposes only and should be used as such by an empreyence purchase. The same to the responsibility of the companies of the same times are the same times and the same times are the sa