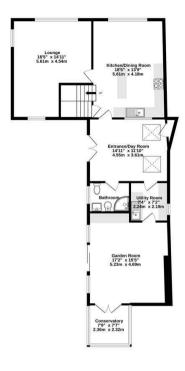

Guide Price £550,000

**Tenure: Freehold** 

**Council Tax Band: E** 

TOTAL FLOOR AREÁ: 1620 sq.ft. (150.5 sq.m.) approx.

Whist every attempt has been make to ensure the accuracy of the floopish contained here, measurem of doors, window, morous and any other times are approximate and on responsibility to laten for any emission or mis-statement. This plans for distintative proposes only and should be used as such by an empreyence purchase. The same to the responsibility of the companies of the same times are the same times and the same times are the sa

GRÖUND FLOOR 1ST FLOOR 1ST FLOOR 559 κg.π. (48.2 κg.m.) approx. 559 κg.π. (48.2 κg.m.) approx.