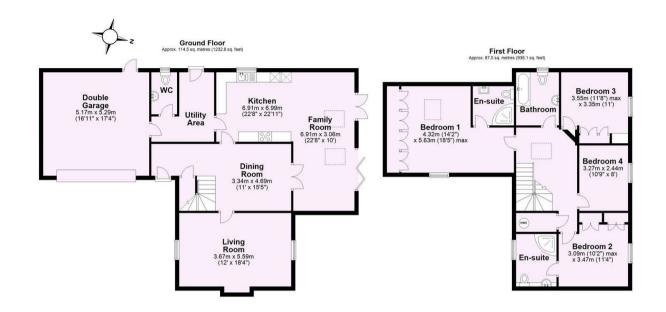

A superbly presented MODERN DETACHED HOUSE situated in the popular and sought after village of KNAPTON lying just off YORK'S outer ring road with good access to main road networks.

- Superb Modern Detached House
- Dual Aspect Living Room
- Open Plan Kitchen and Family Room
- · Utility with WC
- Two Bedrooms with En-Suite Shower Rooms
- Two Further Double Bedrooms
- House Bathroom
- Superbly Maintained Gardens
- Double Garage
- Off Street Parking