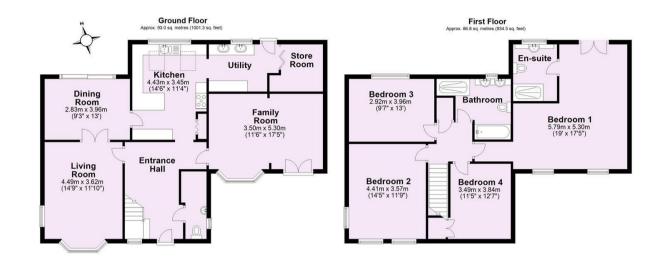

- Detached Family Home with Beautiful Gardens
- Over 1900 sq ft of Living Accommodation
- Three Reception Rooms
- Master Bedroom with En Suite & Juliet Balcony
- Set within a 3 1/4 of an Acre
- Double Garage
- · Driveway for Several Cars
- Four Double Bedrooms
- Offered with No Onward Chain

## Offers Invited £650,000

**Tenure: Freehold** 

**Council Tax Band: D** 

For Illustrative Purposes Only - not to scale Plan produced using PlanUn.