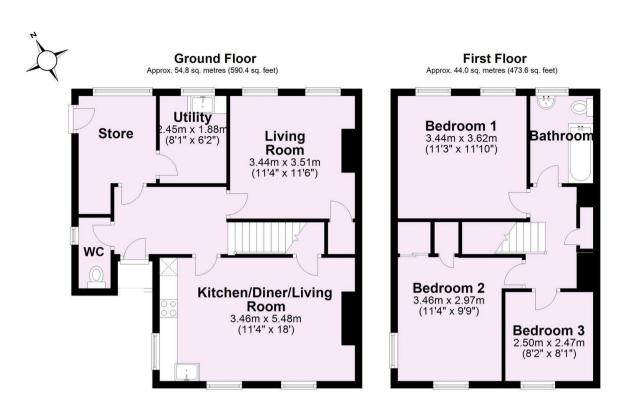

Guide Price £285,000

**Tenure: Freehold** 

Council Tax Band: B

For Illustrative Purposes Only - not to scale Plan produced using PlanUp.