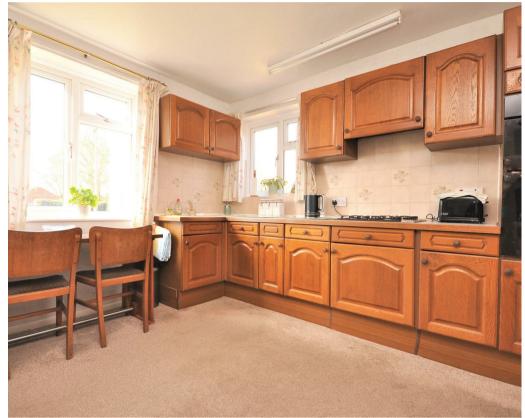

- Spacious End Terraced House
- Open Plan Living and Kitchen
- Further Versatile Reception
  Room
- Separate Storage and Utility Area
- Ground Floor Cloakroom
- Two Double Bedrooms.
- Further Single Bedroom
- Enclosed Lawned Gardens
- Brick Built Workshop
- No onward chain