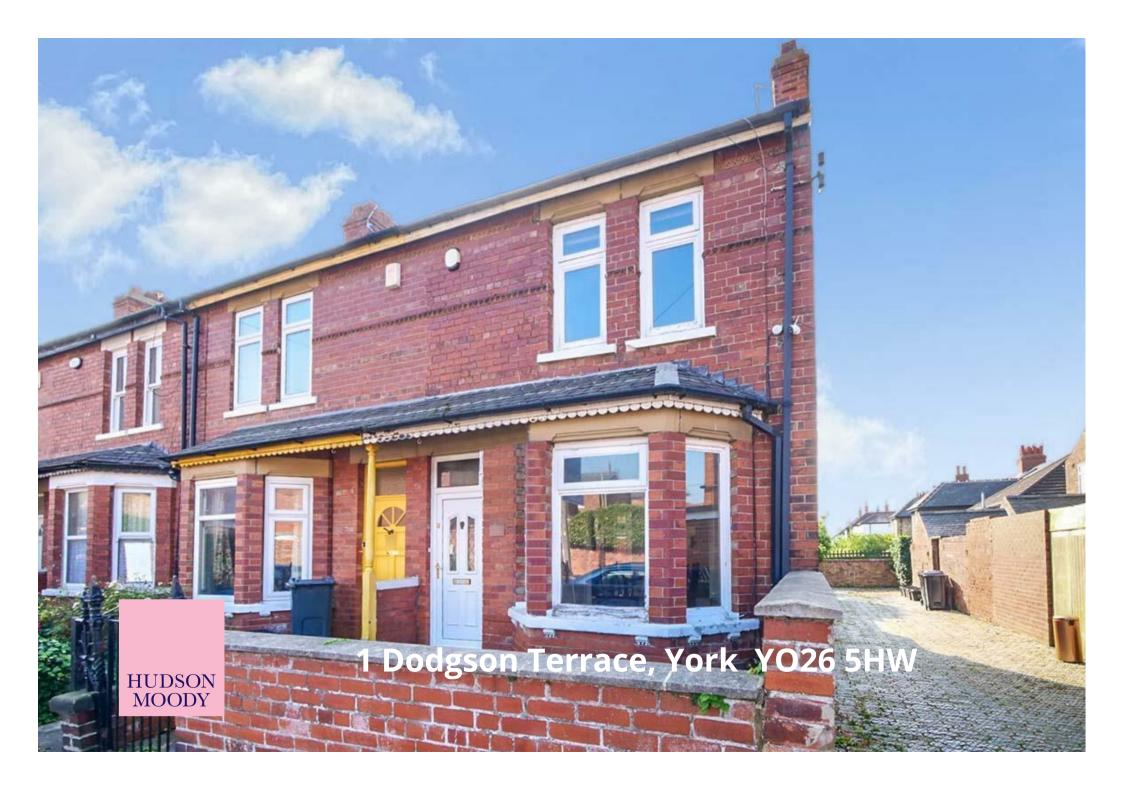

A well presented VICTORIAN END TERRACE situated in a popular and convenient residential area located off Carr Lane in the Acomb area of York.

- Victorian End Terrace
- Open Plan Living / Dining Room
- Well Appointed Galley Kitchen
- Two Bedrooms
- Upstairs Bathroom
- Bay and Forecourt
- Good Sized Sunny Rear Courtyard
- Close to Local Facilities
- · Easy Access to York City Centre

Offers Invited £230,000

Tenure: Freehold

**Council Tax Band: B** 