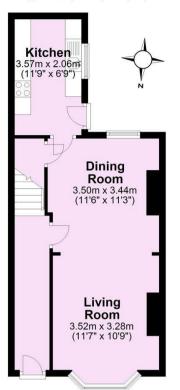

A well presented VICTORIAN END TERRACE situated in a popular and convenient residential area located off Carr Lane in the Acomb area of York.

- Victorian End Terrace
- Open Plan Living / Dining Room
- Well Appointed Galley Kitchen
- Two Bedrooms
- Upstairs Bathroom
- Bay and Forecourt
- Good Sized Sunny Rear Courtyard
- Close to Local Facilities
- · Easy Access to York City Centre

Offers Invited £230,000

Tenure: Freehold

**Council Tax Band: B** 

## **Ground Floor**

Approx. 39.6 sq. metres (425.8 sq. feet)



## First Floor



For Illustrative Purposes Only - not to scale Plan produced using PlanUp.



























## **IMPORTANT NOTICE**

- 1. These particulars have been prepared as accurately and as reliably as possible, but should not be relied upon as 'statement of fact'. If there is any point which is of particular importance to you, please contact the office and we would be pleased to check the information. Please do so particularly if contemplating travelling some distance to view the property.
- 2. We have not tested any services, appliances, equipment or facilities and nothing in these particulars should be deemed to be a statement that they are in good working order, or that the property is in good structural condition or otherwise.
- 3. Any areas, measurements, floor pla