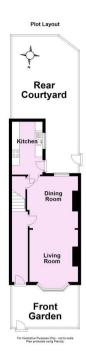

## **Ground Floor**

Approx. 39.6 sq. metres (425.8 sq. feet)

## First Floor

For Illustrative Purposes Only - not to scale Plan produced using PlanUp.