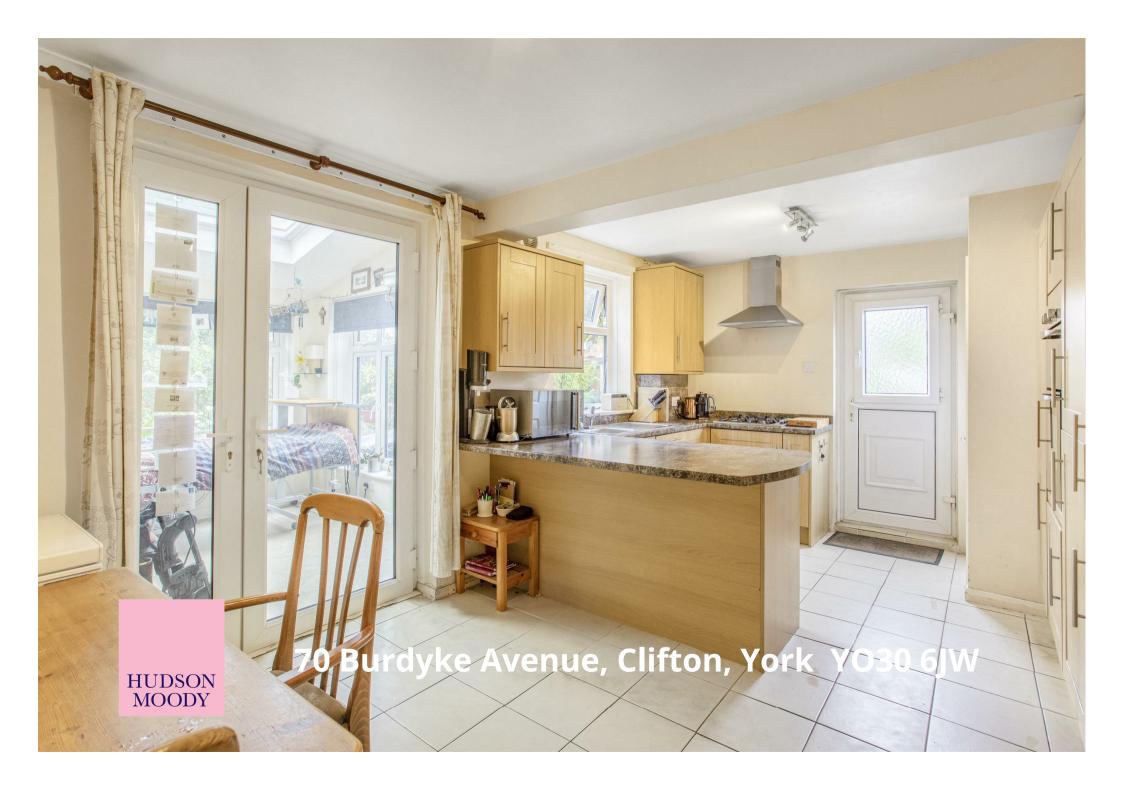

GROUND FLOOR 1ST FLOOR 490 sq.ft. (45.5 sq.m.) approx. 425 sq.ft. (39.5 sq.m.) approx.

A well-presented TRADITIONAL SEMI-DETACHED three bedroom house set on a corner plot, situated in the popular Clifton area of York, within easy reach of both the city centre and Clifton Moor Retail Park.

- Spacious Traditional Semi-Detached
- Open Plan Dining Kitchen
- Ground Floor WC
- Garden Room
- Two Double Bedrooms
- Single Bedroom with Storage
- House Bathroom
- South Facing Garden
- Off-Street Parking
- Easy Access to City and Hospital