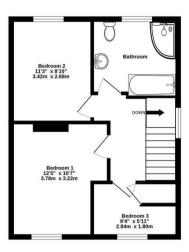

GROUND FLOOR 1ST FLOOR 490 sq.ft. (45.5 sq.m.) approx. 425 sq.ft. (39.5 sq.m.) approx.

A well-presented TRADITIONAL SEMI-DETACHED three bedroom house set on a corner plot, situated in the popular Clifton area of York, within easy reach of both the city centre and Clifton Moor Retail Park.

Guide Price £250,000

Tenure: Freehold

**Council Tax Band: B** 

TOTAL FLOOR AREA: 915 sq.ft. (85.0 sq.m.) approx.

While is very attempt has been made to ensure the accusacy of the floopian contained here, measurement of the contained the contained