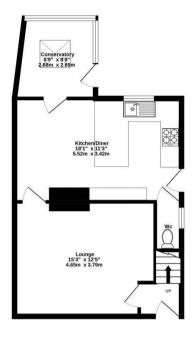

GROUND FLOOR 1ST FLOOR 490 sq.ft. (45.5 sq.m.) approx. 425 sq.ft. (39.5 sq.m.) approx.

A well-presented TRADITIONAL SEMI-DETACHED three bedroom house set on a corner plot, situated in the popular Clifton area of York, within easy reach of both the city centre and Clifton Moor Retail Park.

Guide Price £250,000

Tenure: Freehold

**Council Tax Band: B** 

TOTAL FLOOR AREA: 915 sq.ft. (85.0 sq.m.) approx.

While is very attempt has been made to ensure the accusacy of the floopian contained here, measurement of the contained the contained

GROUND FLOOR 490 sq.ft. (45.6 sq.m.) approx.

1

- 1. These particulars have been prepared as accurately and as reliably as possible, but should not be relied upon as 'statement of fact'. If there is any point which is of particular importance to you, please contact the office and we would be pleased to check the information. Please do so particularly if contemplating travelling some distance to view the property.
- 2. We have not tested any services, appliances, equipment or facilities and nothing in these particulars should be deemed to be a statement that they are in good working order, or that the property is in good structural condition or otherwise.
- 3. Any areas, measurements, floor plans or distances referred to are given as a guide only and are not precise.
- 4. Purchasers must satisfy themselves by inspection or by otherwise regarding the items mentioned above and as to the correctness of each of the statements contained in these particulars.
- 5. No person in the employment of Hudson Moody has any authority to make or give any representation or warranty whatsoever in relation to this property or these particulars nor enter into any contract relating to the property on behalf of the vendor.