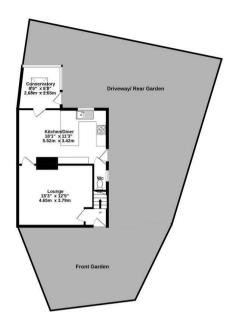

GROUND FLOOR 1ST FLOOR 490 sq.ft. (45.5 sq.m.) approx. 425 sq.ft. (39.5 sq.m.) approx.

A well-presented TRADITIONAL SEMI-DETACHED three bedroom house set on a corner plot, situated in the popular Clifton area of York, within easy reach of both the city centre and Clifton Moor Retail Park.

Guide Price £250,000

Tenure: Freehold

**Council Tax Band: B** 

TOTAL FLOOR AREA: 915 sq.ft. (85.0 sq.m.) approx.

While is very attempt has been made to ensure the accusacy of the floopian contained here, measurement of the contained the contained

GROUND FLOOR 490 sq.ft. (45.6 sq.m.) approx.

1

- 1. These particulars have been prepared as accurately and as reliably as possible, but should not be relied upon as 'statement of fact'. If there is any point which is of particular importance to you, please contact the office and we would be pleased to check the information. Please do so particularly if contemplating travelling some distance to view the property.
- 2. We have not tested any services, appliances, equipment or facilities and nothing in these particulars should be deemed to be a statement that they are in good working order, or that the property is in good structural condition or otherwise.
- 3. Any areas, measurements, floor plans or distances referred to are given as a guide only and are not precise.
- 4. Purchasers must satisfy themselves by inspection or by otherwise regarding the items mentioned above and as to the correctness of each of the statements contained in these particulars.
- 5. No person in the employment of Hudson Moody has any authority to make or give any representation or warranty whatsoever in relation to this property or these particulars nor enter into any contract relating to the property on behalf of the vendor.