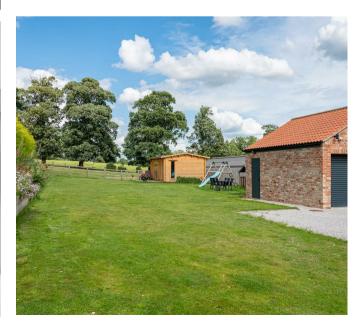

1st Floor: 3 Double Bedrooms all enjoying garden/countryside views -- contemporary En-Suite plus House Bathroom including a free standing bath and separate shower.

Outside: Approached via a twin set of wooden gates, entering into a stone driveway providing generous off road parking provision leading up to a detached double garage with twin electric doors. There is a lovely sized southwesterly facing lawned garden (approx 50m long x 17m wide) incorporating an extensive Indian stone paved patio, flanked by timber encased raised flower beds and conifer tree line. To the far end of the garden is a large summerhouse/games room erected in 2021. There is also a small front courtyard located off the kitchen.