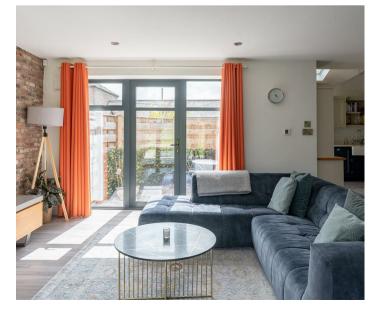

Accommodation comprises: Bright and spacious Entrance Hall -- Family Room with bi-fold doors + garden views -- Boot Room -- Office --Shower/Cloakroom -- Ground Floor Bedroom -- under stairs storage -- a superb 'Open Plan' Kitchen Diner/Living Room - the hub of the property providing excellent sociable space including bi-fold doors to the patio, log burning stove and breakfast Island with Oak tops --Utility.