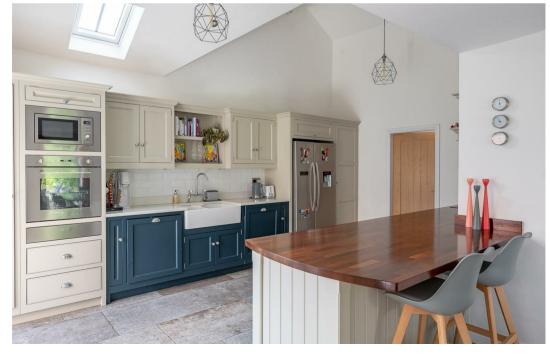

Accommodation comprises: Bright and spacious Entrance Hall -- Family Room with bi-fold doors + garden views -- Boot Room -- Office --Shower/Cloakroom -- Ground Floor Bedroom -- under stairs storage -- a superb 'Open Plan' Kitchen Diner/Living Room - the hub of the property providing excellent sociable space including bi-fold doors to the patio, log burning stove and breakfast Island with Oak tops --Utility.

In summary: a beautiful property likely to appeal to a wide range of buyers.

- 4 Bedroom Barn Conversion
- Stunning Open Plan Kitchen Diner Living Area
- Under Floor Heating. Part Vaulted Ceilings.
- House Bathroom + En-Suite + Ground Floor Shower Room
- Family Room. Office. Boot Room
- Large Westerly Facing Gardens
- Double Garage
- EPC: D
- Fulford School Catchment
- Praisen get a Two Storey Extension