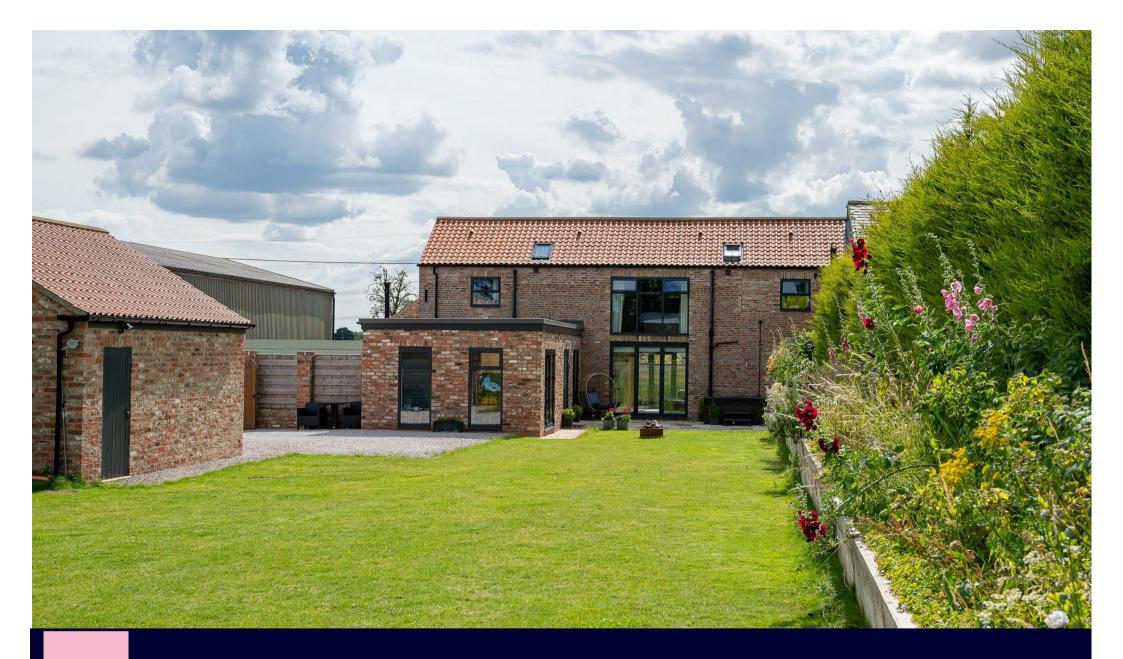

## \*\*\* SEE VIDEO LINK\*\*\*A superb extended barn conversion, complimented by EXTENSIVE LAWNED GARDENS and DOUBLE GARAGING.

An outstanding former corn barn; full of character including vaulted ceilings, exposed brickwork, some original ceiling beams and roof trusses. The property benefits from a large single storey extension which was completed in January 2022 and under floor heating to the ground floor. There is also planning permission in place for a Two storey rear extension and balcony to existing single storey rear extension.

1st Floor: 3 Double Bedrooms all enjoying garden/countryside views -- contemporary En-Suite plus House Bathroom including a free standing bath and separate shower.

Outside: Approached via a twin set of wooden gates, entering into a stone driveway providing generous off road parking provision leading up to a detached double garage with twin electric doors. There is a lovely sized southwesterly facing lawned garden (approx 50m long x 17m wide) incorporating an extensive Indian stone paved patio, flanked by timber encased raised flower beds and conifer tree line. To the far end of the garden is a large summerhouse/games room erected in 2021. There is also a small front courtyard located off the kitchen.

In summary: a beautiful property likely to appeal to a wide range of buyers.

- 4 Bedroom Barn Conversion
- Stunning Open Plan Kitchen Diner Living Area
- Under Floor Heating. Part Vaulted Ceilings.
- House Bathroom + En-Suite + Ground Floor Shower Room
- Family Room. Office. Boot Room
- Large Westerly Facing Gardens
- Double Garage
- EPC: D
- Fulford School Catchment
- Praisen get a Two Storey Extension