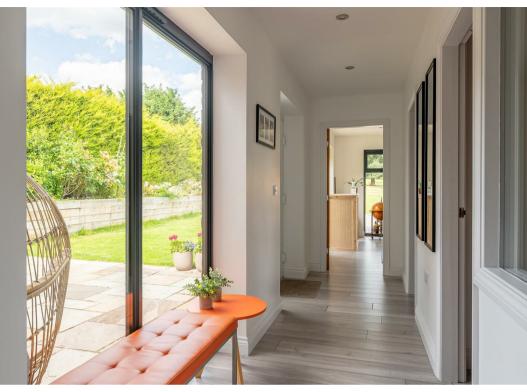

Accommodation comprises: Bright and spacious Entrance Hall -- Family Room with bi-fold doors + garden views -- Boot Room -- Office --Shower/Cloakroom -- Ground Floor Bedroom -- under stairs storage -- a superb 'Open Plan' Kitchen Diner/Living Room - the hub of the property providing excellent sociable space including bi-fold doors to the patio, log burning stove and breakfast Island with Oak tops --Utility.