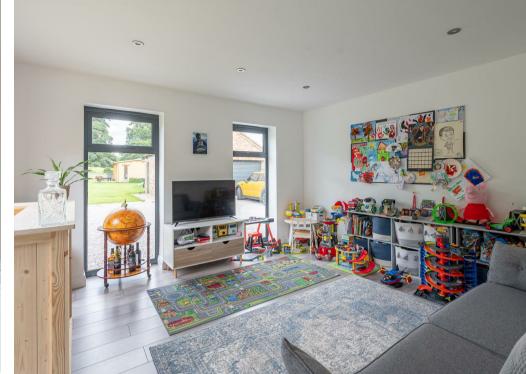

Accommodation comprises: Bright and spacious Entrance Hall -- Family Room with bi-fold doors + garden views -- Boot Room -- Office --Shower/Cloakroom -- Ground Floor Bedroom -- under stairs storage -- a superb 'Open Plan' Kitchen Diner/Living Room - the hub of the property providing excellent sociable space including bi-fold doors to the patio, log burning stove and breakfast Island with Oak tops --Utility.