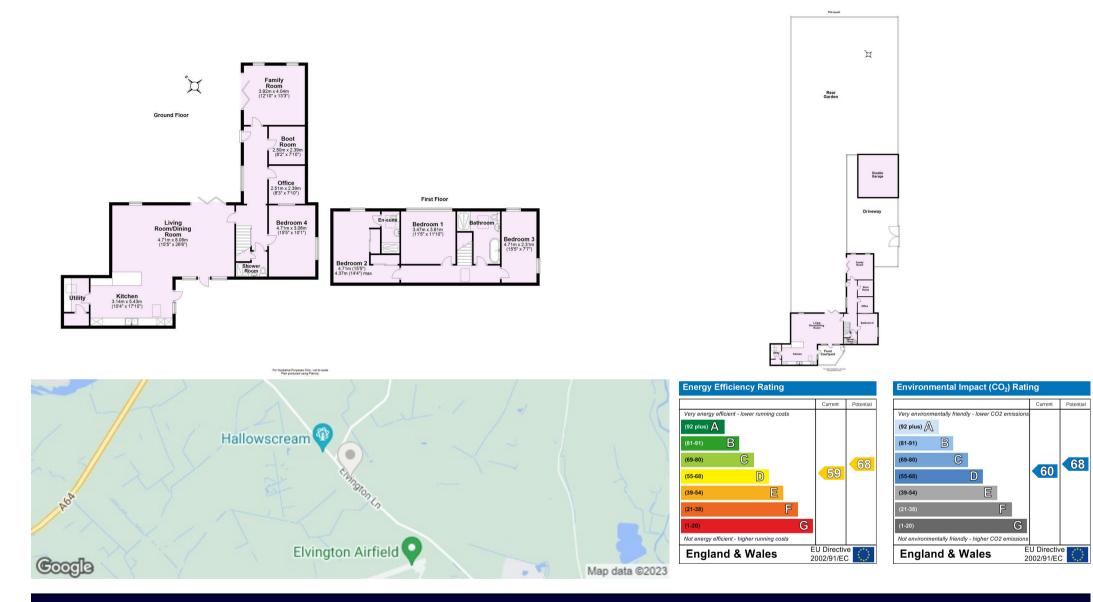

Accommodation comprises: Bright and spacious Entrance Hall -- Family Room with bi-fold doors + garden views -- Boot Room -- Office --Shower/Cloakroom -- Ground Floor Bedroom -- under stairs storage -- a superb 'Open Plan' Kitchen Diner/Living Room - the hub of the property providing excellent sociable space including bi-fold doors to the patio, log burning stove and breakfast Island with Oak tops --Utility.

1st Floor: 3 Double Bedrooms all enjoying garden/countryside views -- contemporary En-Suite plus House Bathroom including a free standing bath and separate shower.

Outside: Approached via a twin set of wooden gates, entering into a stone driveway providing generous off road parking provision leading up to a detached double garage with twin electric doors. There is a lovely sized southwesterly facing lawned garden (approx 50m long x 17m wide) incorporating an extensive Indian stone paved patio, flanked by timber encased raised flower beds and conifer tree line. To the far end of the garden is a large summerhouse/games room erected in 2021. There is also a small front courtyard located off the kitchen.

In summary: a beautiful property likely to appeal to a wide range of buyers.

- 4 Bedroom Barn Conversion
- Stunning Open Plan Kitchen Diner Living Area
- Under Floor Heating. Part Vaulted Ceilings.
- House Bathroom + En-Suite + Ground Floor Shower Room
- Family Room. Office. Boot Room
- Large Westerly Facing Gardens
- Double Garage
- EPC: D
- Fulford School Catchment
- Praisen get a Two Storey Extension

Current Potential