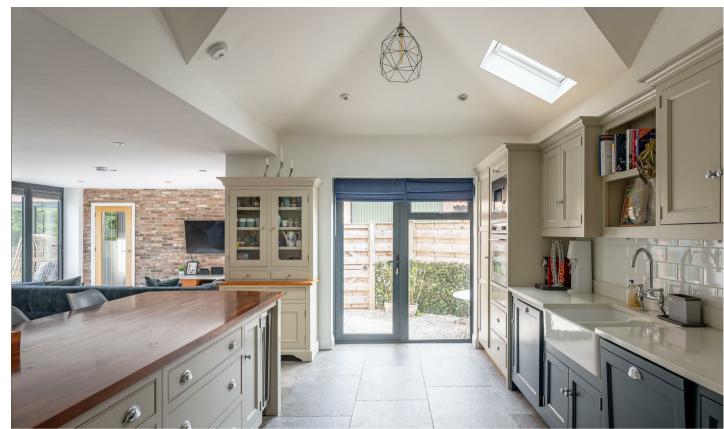

Accommodation comprises: Bright and spacious Entrance Hall -- Family Room with bi-fold doors + garden views -- Boot Room -- Office --Shower/Cloakroom -- Ground Floor Bedroom -- under stairs storage -- a superb 'Open Plan' Kitchen Diner/Living Room - the hub of the property providing excellent sociable space including bi-fold doors to the patio, log burning stove and breakfast Island with Oak tops --Utility.

1st Floor: 3 Double Bedrooms all enjoying garden/countryside views -- contemporary En-Suite plus House Bathroom including a free standing bath and separate shower.

Outside: Approached via a twin set of wooden gates, entering into a stone driveway providing generous off road parking provision leading up to a detached double garage with twin electric doors. There is a lovely sized southwesterly facing lawned garden (approx 50m long x 17m wide) incorporating an extensive Indian stone paved patio, flanked by timber encased raised flower beds and conifer tree line. To the far end of the garden is a large summerhouse/games room erected in 2021. There is also a small front courtyard located off the kitchen.