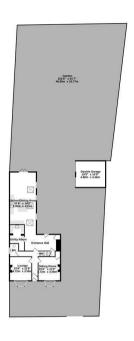

GROUND FLOOR 1ST FLOOR
1333 sq.ft. (123.9 sq.m.) approx. 648 sq.ft. (60.2 sq.m.) approx

A stunning DETACHED PERIOD HOUSE with SUPERB MODERN KITCHEN/DINING EXTENSION to the rear. The property is situated to the west of York, close to the sought after village of UPPER POPPLETON, and lies within easy reach of the city and the outer ring road.

## Offers In Excess Of £700,000

**Tenure: Freehold** 

**Council Tax Band: E** 

TOTAL FLOOR AREA: 1981 s. oft. (1841. s.gm.) approx.
White every attended has been made to ensure the accuracy of the disoplan contained tente, renounteers
of doors, writerget has been made to ensure the accuracy of the disoplan contained tente, renounteers
of doors, writerget has been made to the statement of the statement of