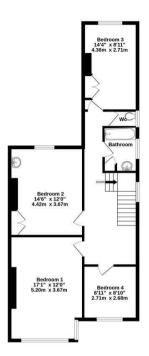

 GROUND FLOOR
 1ST FLOOR

 833 sq.ft. (77.4 sq.m.) approx.
 792 sq.ft. (73.6 sq.m.) approx.

An imposing Edwardian semi detached home proudly positioned on the highly desirable Stockton Lane.

- · Edwardian Semi Detached Home
- Four Bedrooms
- Three Recception Rooms
- Substanial Plot
- Double, Detached Garage
- Driveway
- Highly Desriable Stockton Lane
- Many Period Features
- Close to York City centre
- Local Amenties Close

Guide Price £795,000

**Tenure: Freehold** 

**Council Tax Band: F** 

GROUND FLOOR 1417 sq.ft. (131.6 sq.m.) approx.

- 1. These particulars have been prepared as accurately and as reliably as possible, but should not be relied upon as 'statement of fact'. If there is any point which is of particular importance to you, please contact the office and we would be pleased to check the information. Please do so particularly if contemplating travelling some distance to view the property.
- 2. We have not tested any services, appliances, equipment or facilities and nothing in these particulars should be deemed to be a statement that they are in good working order, or that the property is in good structural condition or otherwise.
- 3. Any areas, measurements, floor plans or distances referred to are given as a guide only and are not precise.
- 4. Purchasers must satisfy themselves by inspection or by otherwise regarding the items mentioned above and as to the correctness of each of the statements contained in these particulars.
- 5. No person in the employment of Hudson Moody has any authority to make or give any representation or warranty whatsoever in relation to this property or these particulars nor enter into any contract relating to the property on behalf of the vendor.