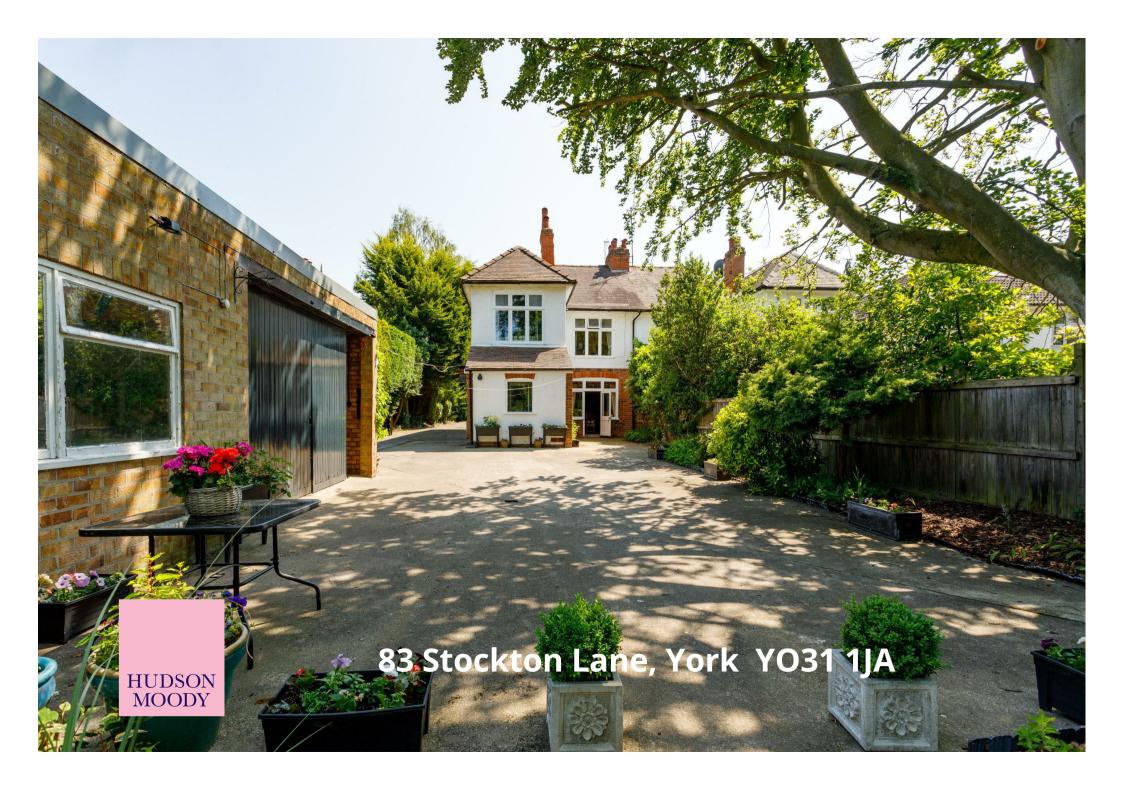

 GROUND FLOOR
 1ST FLOOR

 833 sq.ft. (77.4 sq.m.) approx.
 792 sq.ft. (73.6 sq.m.) approx.

An imposing Edwardian semi detached home proudly positioned on the highly desirable Stockton Lane.

- · Edwardian Semi Detached Home
- Four Bedrooms
- Three Recception Rooms
- Substanial Plot
- Double, Detached Garage
- Driveway
- Highly Desriable Stockton Lane
- Many Period Features
- Close to York City centre
- Local Amenties Close

Guide Price £795,000

**Tenure: Freehold** 

**Council Tax Band: F** 

GROUND FLOOR 1417 sq.ft. (131.6 sq.m.) approx.

- 1. These particulars have been prepared as accurately and as reliably as possible, but should not be relied upon as 'statement of fact'. If there is any point which is of particular importance to you, please contact the office and we would be pleased to check the information. Please do so particularly if contemplating travelling some distance to view the property.
- 2. We have not tested any services, appliances, equipment or facilities and nothing in these particulars should be deemed to be a statement that they are in good working order, or that the property is in good structural condition or otherwise.
- 3. Any areas, measurements, floor plans or distances referred to are given as a guide only and are not precise.
- 4. Purchasers must satisfy themselves by inspection or by otherwise regarding the items mentioned above and as to the correctness of each of the statements contained in these particulars.
- 5. No person in the employment of Hudson Moody has any authority to make or give any representation or warranty whatsoever in relation to this property or these particulars nor enter into any contract relating to the property on behalf of the vendor.