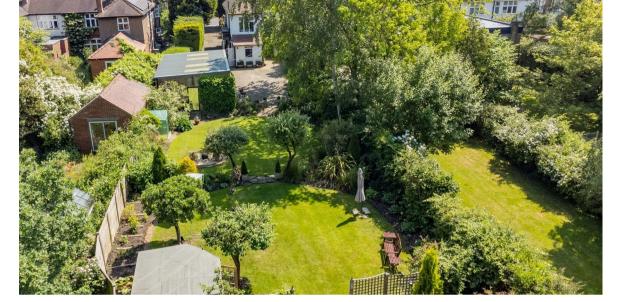

 GROUND FLOOR
 1ST FLOOR

 833 sq.ft. (77.4 sq.m.) approx.
 792 sq.ft. (73.6 sq.m.) approx.

An imposing Edwardian semi detached home proudly positioned on the highly desirable Stockton Lane.

- · Edwardian Semi Detached Home
- Four Bedrooms
- Three Recception Rooms
- Substanial Plot
- Double, Detached Garage
- Driveway
- Highly Desriable Stockton Lane
- Many Period Features
- Close to York City centre
- Local Amenties Close