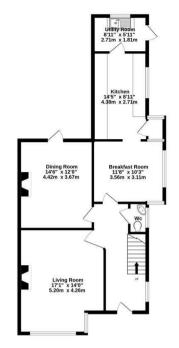

 GROUND FLOOR
 1ST FLOOR

 833 sq.ft. (77.4 sq.m.) approx.
 792 sq.ft. (73.6 sq.m.) approx.

An imposing Edwardian semi detached home proudly positioned on the highly desirable Stockton Lane.

- · Edwardian Semi Detached Home
- Four Bedrooms
- Three Recception Rooms
- Substanial Plot
- Double, Detached Garage
- Driveway
- Highly Desriable Stockton Lane
- Many Period Features
- Close to York City centre
- Local Amenties Close

Guide Price £795,000

**Tenure: Freehold** 

**Council Tax Band: F** 

GROUND FLOOR 1417 sq.ft. (131.6 sq.m.) approx.

- 1. These particulars have been prepared as accurately and as reliably as possible, but should not be relied upon as 'statement of fact'. If there is any point which is of particular importance to you, please contact the office and we would be pleased to check the information. Please do so particularly if contemplating travelling some distance to view the property.
- 2. We have not tested any services, appliances, equipment or facilities and nothing in these particulars should be deemed to be a statement that they are in good working order, or that the property is in good structural condition or otherwise.
- 3. Any areas, measurements, floor plans or distances referred to are given as a guide only and are not precise.
- 4. Purchasers must satisfy themselves by inspection or by otherwise regarding the items mentioned above and as to the correctness of each of the statements contained in these particulars.
- 5. No person in the employment of Hudson Moody has any authority to make or give any representation or warranty whatsoever in relation to this property or these particulars nor enter into any contract relating to the property on behalf of the vendor.