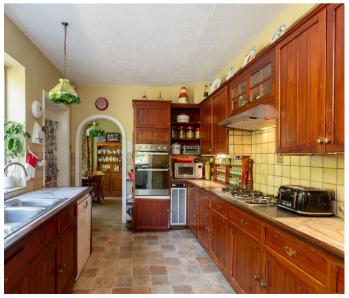

 GROUND FLOOR
 1ST FLOOR

 833 sq.ft. (77.4 sq.m.) approx.
 792 sq.ft. (73.6 sq.m.) approx.

An imposing Edwardian semi detached home proudly positioned on the highly desirable Stockton Lane.

- · Edwardian Semi Detached Home
- Four Bedrooms
- Three Recception Rooms
- Substanial Plot
- Double, Detached Garage
- Driveway
- Highly Desriable Stockton Lane
- Many Period Features
- Close to York City centre
- Local Amenties Close