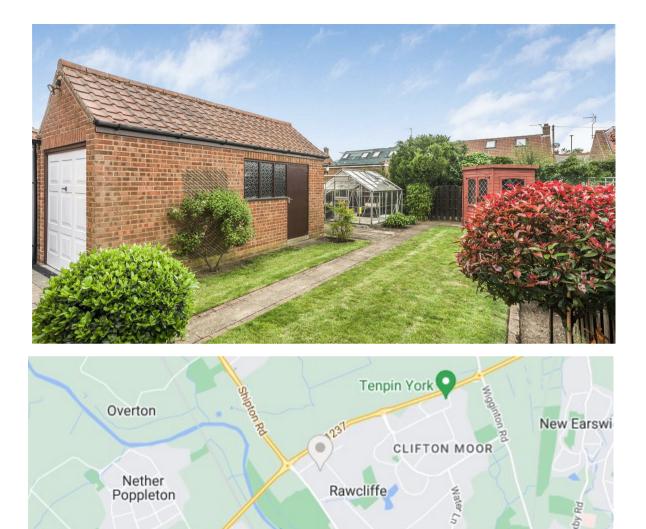

A well-presented three bedroom TRADITIONAL SEMI-DETACHED HOUSE with superbly maintained gardens, situated in the popular Rawcliffe area of York, within easy reach of the the city centre and outer ring road.

- Semi-Detached Family Home
- Living Through Dining Room
- Fitted Kitchen With Integrated Appliances
- Two Double Bedrooms
- Single Bedroom or Study
- Modern House Shower Room
- Single Garage & Gated Driveway
- Beautifully Landscaped Front & Rear Gardens
- Convenient Location With Easy Access to City Centre