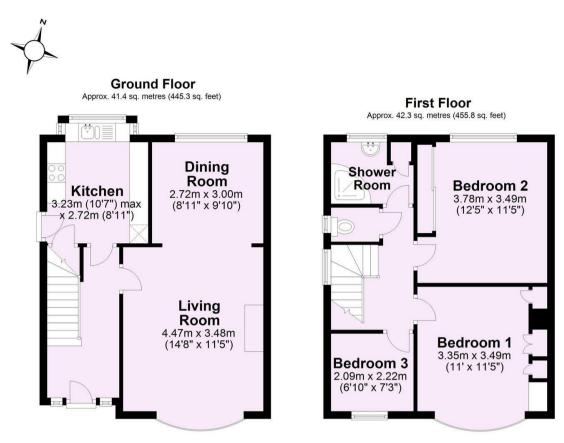

## **Tenure: Freehold**

Council Tax Band: C

For Illustrative Purposes Only - not to scale Plan produced using PlanUp.