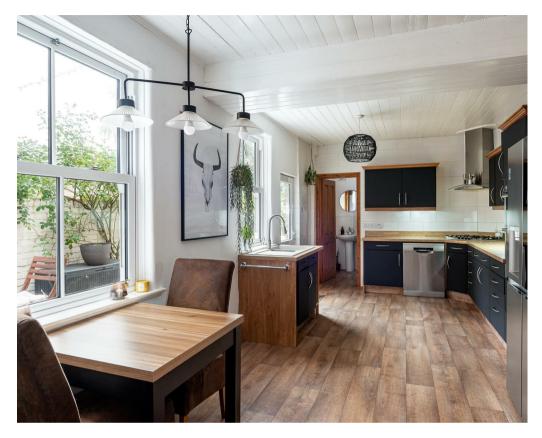

A deceptively spacious MID TERRACE PERIOD TOWNHOUSE retaining its ORIGINAL CHARM AND CHARACTER, situated in a highly sought after area just off FULFORD ROAD between York city centre and Fulford village.

- Mid Terraced Period House
- Two Reception Rooms
- Open Plan Dining Kitchen. Utility Area. WC.
- Two First Floor Double Bedrooms
- Two First Floor Smaller Bedrooms/Study
- Family Bathroom
- Large Attic Room with En-Suite Shower Room
- Attractive Paved Terrace Garden
- Excellent Local Amenities and School Catchment Area
- Easy Access to City and A64.