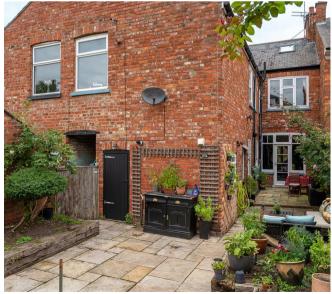

A deceptively spacious MID TERRACE PERIOD TOWNHOUSE retaining its ORIGINAL CHARM AND CHARACTER, situated in a highly sought after area just off FULFORD ROAD between York city centre and Fulford village.

- Mid Terraced Period House
- Two Reception Rooms
- Open Plan Dining Kitchen. Utility Area. WC.
- Two First Floor Double Bedrooms
- Two First Floor Smaller Bedrooms/Study
- Family Bathroom
- Large Attic Room with En-Suite Shower Room
- Attractive Paved Terrace Garden
- Excellent Local Amenities and School Catchment Area
- Easy Access to City and A64.