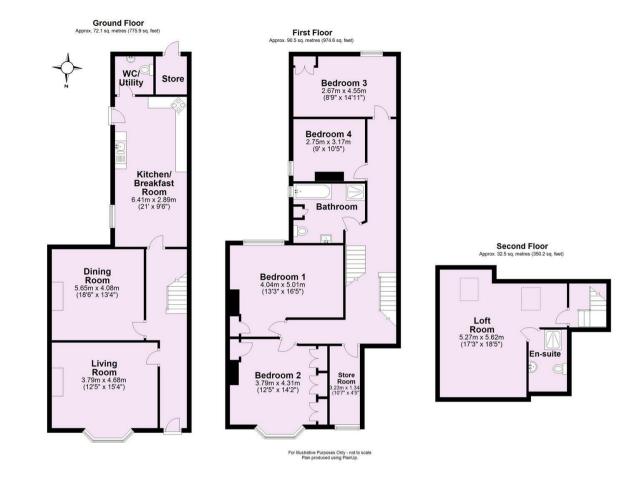

- Mid Terraced Period House
- Two Reception Rooms
- Open Plan Dining Kitchen. Utility Area. WC.
- Two First Floor Double Bedrooms
- Two First Floor Smaller Bedrooms/Study
- Family Bathroom
- Large Attic Room with En-Suite Shower Room
- Attractive Paved Terrace Garden
- Excellent Local Amenities and School Catchment Area
- Easy Access to City and A64.