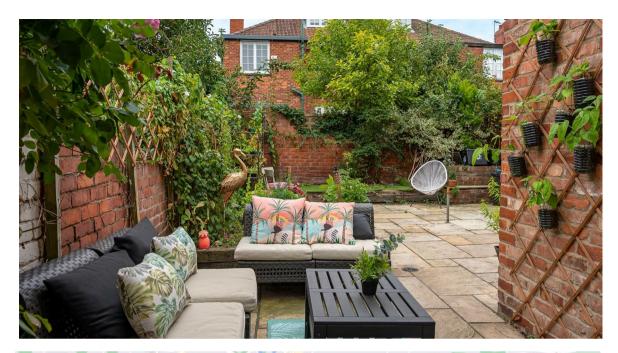

- Mid Terraced Period House
- Two Reception Rooms
- Open Plan Dining Kitchen. Utility Area. WC.
- Two First Floor Double Bedrooms
- Two First Floor Smaller Bedrooms/Study
- Family Bathroom
- Large Attic Room with En-Suite Shower Room
- Attractive Paved Terrace Garden
- Excellent Local Amenities and School Catchment Area
- Easy Access to City and A64.