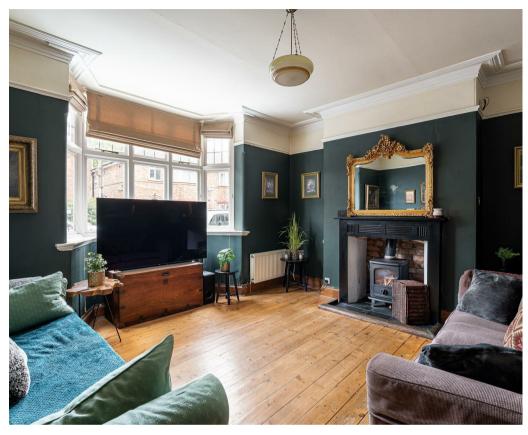

A deceptively spacious MID TERRACE PERIOD TOWNHOUSE retaining its ORIGINAL CHARM AND CHARACTER, situated in a highly sought after area just off FULFORD ROAD between York city centre and Fulford village.

- Mid Terraced Period House
- Two Reception Rooms
- Open Plan Dining Kitchen. Utility Area. WC.
- Two First Floor Double Bedrooms
- Two First Floor Smaller Bedrooms/Study
- Family Bathroom
- Large Attic Room with En-Suite Shower Room
- Attractive Paved Terrace Garden
- Excellent Local Amenities and School Catchment Area
- Easy Access to City and A64.