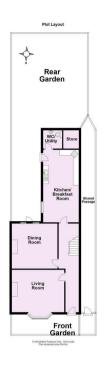

- Mid Terraced Period House
- Two Reception Rooms
- Open Plan Dining Kitchen. Utility Area. WC.
- Two First Floor Double Bedrooms
- Two First Floor Smaller Bedrooms/Study
- Family Bathroom
- Large Attic Room with En-Suite Shower Room
- Attractive Paved Terrace Garden
- Excellent Local Amenities and School Catchment Area
- Easy Access to City and A64.