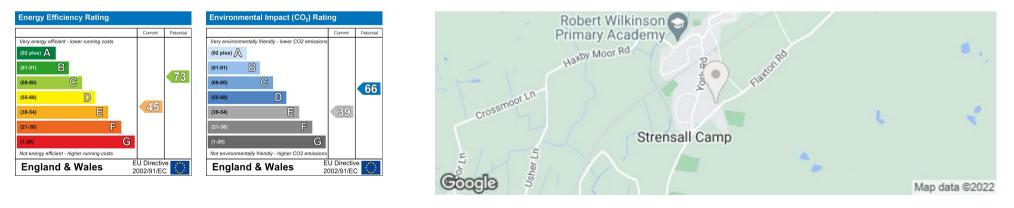

To the front is off road parking to the front and a garage, with an enclosed lawn garden to the rear.

Council Tax Band: C - £1,646.62 per annum

No Smokers & No pets. Available 13th July 2022 for a minimum of 12 months