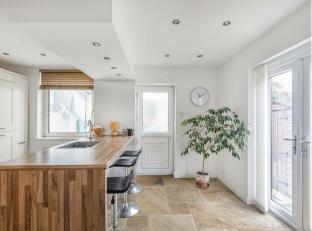

- Traditional Semi-Detached House
- · Spacious Living Room
- Dining Kitchen
- Lean-To Conservatory
- Master Bedroom with En-Suite Shower Room
- Second Well Proportioned Bedroom
- House Bathroom
- Off Street Parking and Lawned Rear Garden
- Excellent Local Shops and Facilities in Acomb
- Overlooking Extensive Parkland.