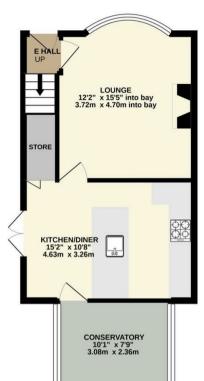

Guide Price £365,000

**Tenure: Freehold** 

**Council Tax Band: B** 

GROUND FLOOR 441 sq.ft. (40.9 sq.m.) approx.

1ST FLOOR 369 sq.ft. (34.3 sq.m.) approx.

TOTAL FLOOR AREA: 809 sq.ft. (75.2 sq.m.) approx.

Whilst every attempt has been made to ensure the accuracy of the floorplan contained here, measurements of doors, windows, rooms and any other items are approximate and no responsibility is taken for any error, omission or mis-statement. This plan is for illustrative purposes only and should be used as such by any prospective purchaser. The services, systems and appliances shown have not been tested and no guarantee as to their operability or efficiency can be given.

Made with Metropius ©2020.