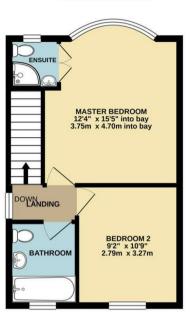

Guide Price £365,000

**Tenure: Freehold** 

**Council Tax Band: B** 

GROUND FLOOR 441 sq.ft. (40.9 sq.m.) approx.

1ST FLOOR 369 sq.ft. (34.3 sq.m.) approx.

TOTAL FLOOR AREA: 809 sq.ft. (75.2 sq.m.) approx.

Whilst every attempt has been made to ensure the accuracy of the floorplan contained here, measurements of doors, windows, rooms and any other items are approximate and no responsibility is taken for any error, omission or mis-statement. This plan is for illustrative purposes only and should be used as such by any prospective purchaser. The services, systems and appliances shown have not been tested and no guarantee as to their operability or efficiency can be given.

Made with Metropius ©2020.