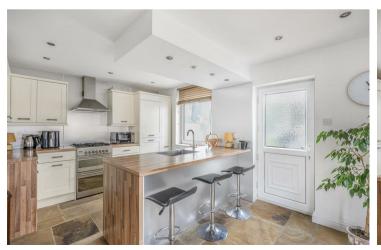

- Traditional Semi-Detached House
- · Spacious Living Room
- Dining Kitchen
- Lean-To Conservatory
- Master Bedroom with En-Suite Shower Room
- Second Well Proportioned Bedroom
- House Bathroom
- Off Street Parking and Lawned Rear Garden
- Excellent Local Shops and Facilities in Acomb
- Overlooking Extensive Parkland.