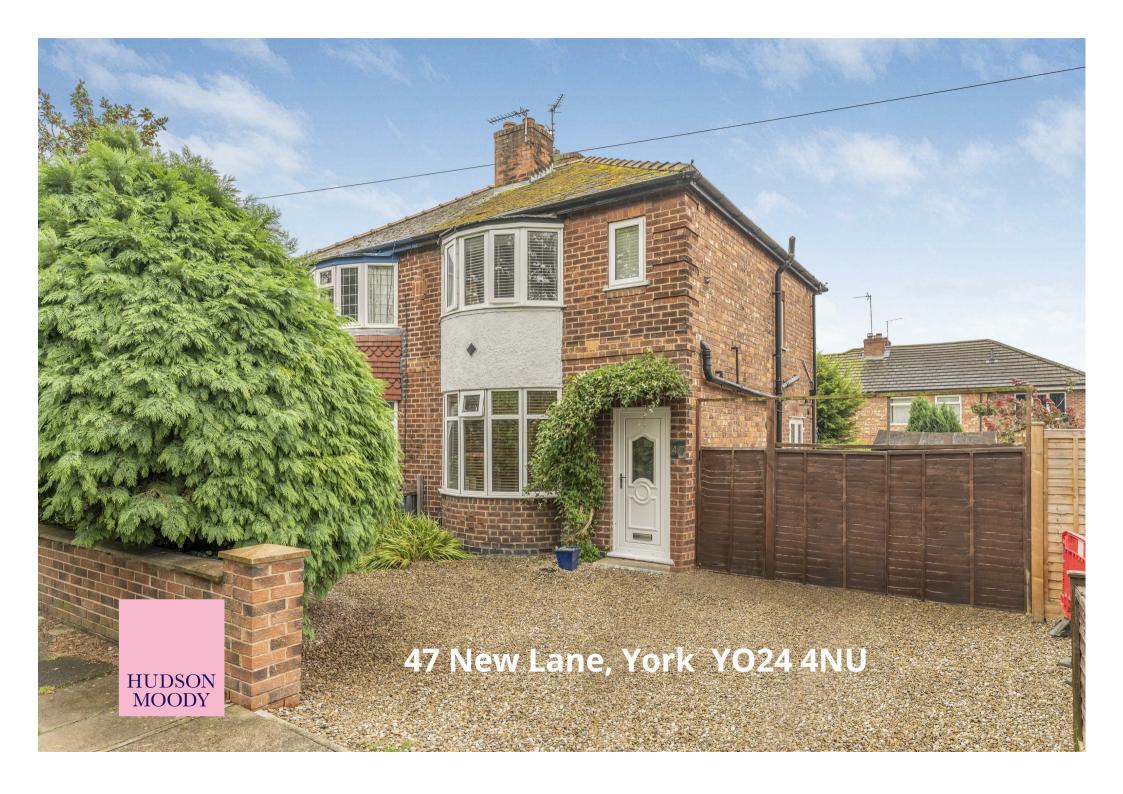

A charming and well presented TWO BEDROOM TRADITIONAL SEMI-DETACHED FAMILY HOUSE with excellent potential to extend (subject to the necessary planning consent). The house overlooks West Bank Park to the front and is situated in an enviable residential road in the popular Holgate area of York.

- Traditional Semi-Detached House
- · Spacious Living Room
- Dining Kitchen
- Lean-To Conservatory
- Master Bedroom with En-Suite Shower Room
- Second Well Proportioned Bedroom
- House Bathroom
- Off Street Parking and Lawned Rear Garden
- Excellent Local Shops and Facilities in Acomb
- Overlooking Extensive Parkland.

Guide Price £365,000

**Tenure: Freehold** 

**Council Tax Band: B** 

GROUND FLOOR 441 sq.ft. (40.9 sq.m.) approx.

1ST FLOOR 369 sq.ft. (34.3 sq.m.) approx.

TOTAL FLOOR AREA: 809 sq.ft. (75.2 sq.m.) approx.

Whilst every attempt has been made to ensure the accuracy of the floorplan contained here, measurements of doors, windows, rooms and any other items are approximate and no responsibility is taken for any error, omission or mis-statement. This plan is for illustrative purposes only and should be used as such by any prospective purchaser. The services, systems and appliances shown have not been tested and no guarantee as to their operability or efficiency can be given.