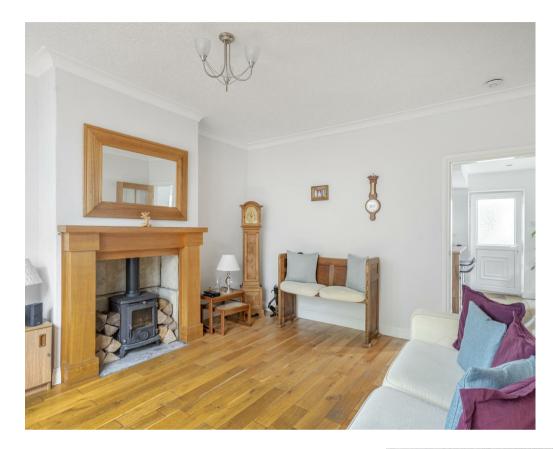

- Traditional Semi-Detached House
- · Spacious Living Room
- Dining Kitchen
- Lean-To Conservatory
- Master Bedroom with En-Suite Shower Room
- Second Well Proportioned Bedroom
- House Bathroom
- Off Street Parking and Lawned Rear Garden
- Excellent Local Shops and Facilities in Acomb
- Overlooking Extensive Parkland.