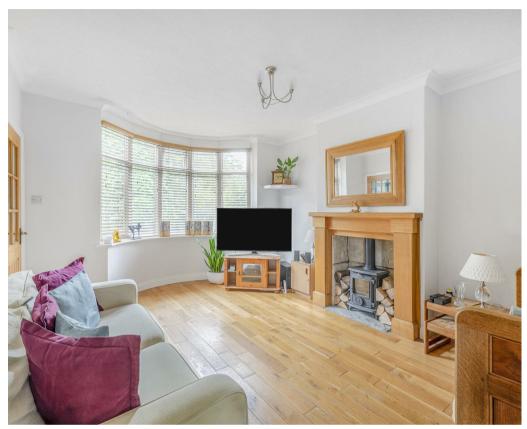

- Traditional Semi-Detached House
- · Spacious Living Room
- Dining Kitchen
- Lean-To Conservatory
- Master Bedroom with En-Suite Shower Room
- Second Well Proportioned Bedroom
- House Bathroom
- Off Street Parking and Lawned Rear Garden
- Excellent Local Shops and Facilities in Acomb
- Overlooking Extensive Parkland.