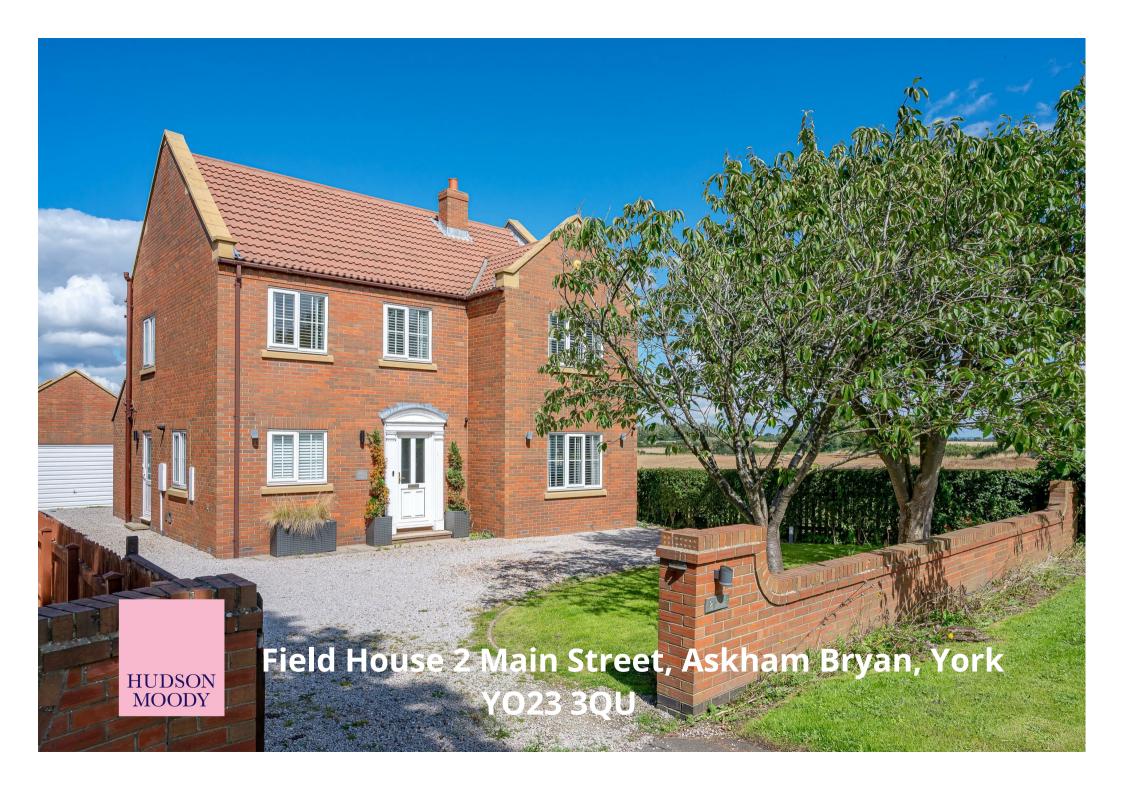

A beautifully presented MODERN DETACHED HOUSE enjoying PANORAMIC COUNTRYSIDE VIEWS, with potential to create a unique house situated in a PICTURESQUE VILLAGE with EASY ACCESS TO YORK city centre and the outer ring roads. Inclusive of the adjacent agricultural field and planning permission for a rear extension.

- Attractive Detached Home in a Village Setting
- Open Plan Snug/Living Room and Dining Area
- Separate Study/Playroom
- Modern Kitchen and Utility
- · Master Bedroom with En-Suite Bathroom
- Three Further Double Bedrooms
- Private, Lawned Gardens and Terrace
- Inclusive of Adjacent Agricultural Land
- · Detached Double Garage
- No Onward Chain