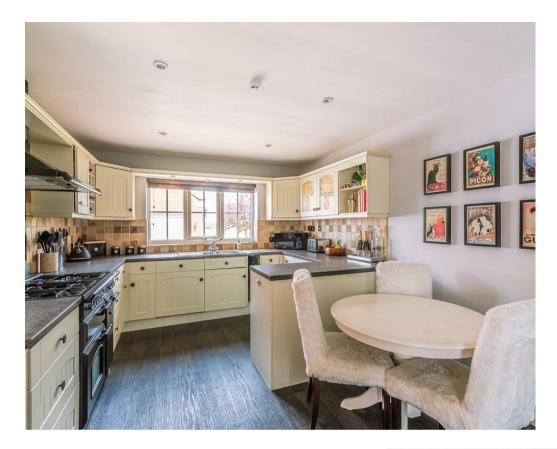

- Attractive Detached Home in a Village Setting
- Open Plan Snug/Living Room and Dining Area
- Separate Study/Playroom
- Modern Kitchen and Utility
- · Master Bedroom with En-Suite Bathroom
- Three Further Double Bedrooms
- Private, Lawned Gardens and Terrace
- Inclusive of Adjacent Agricultural Land
- · Detached Double Garage
- No Onward Chain