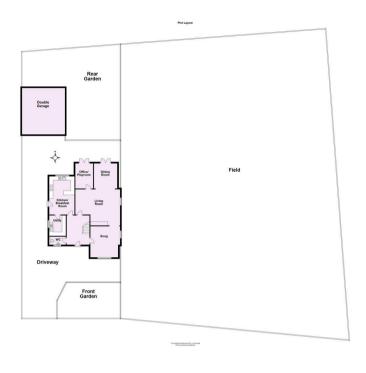

A beautifully presented MODERN DETACHED HOUSE enjoying PANORAMIC COUNTRYSIDE VIEWS, with potential to create a unique house situated in a PICTURESQUE VILLAGE with EASY ACCESS TO YORK city centre and the outer ring roads. Inclusive of the adjacent agricultural field and planning permission for a rear extension.

- Attractive Detached Home in a Village Setting
- Open Plan Snug/Living Room and Dining Area
- Separate Study/Playroom
- Modern Kitchen and Utility
- · Master Bedroom with En-Suite Bathroom
- Three Further Double Bedrooms
- Private, Lawned Gardens and Terrace
- Inclusive of Adjacent Agricultural Land
- · Detached Double Garage
- No Onward Chain