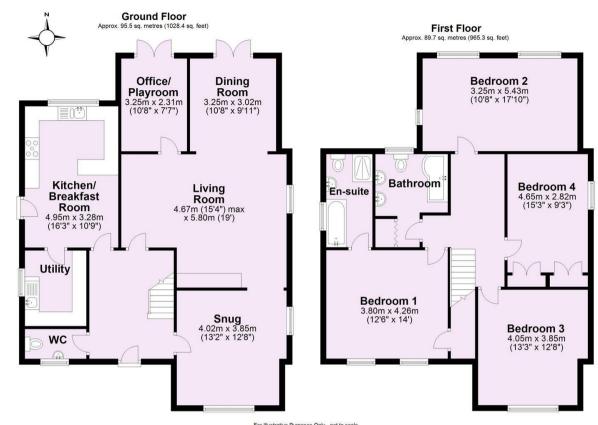

- Attractive Detached Home in a Village Setting
- Open Plan Snug/Living Room and Dining Area
- Separate Study/Playroom
- Modern Kitchen and Utility
- · Master Bedroom with En-Suite Bathroom
- Three Further Double Bedrooms
- Private, Lawned Gardens and Terrace
- Inclusive of Adjacent Agricultural Land
- · Detached Double Garage
- No Onward Chain