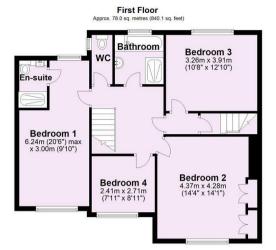

## 49 Muncastergate York Y031 9JX

HUDSON MOODY An extended and beautifully presented TRADITIONAL SEMI-DETACHED HOUSE offering spacious accommodation over three floors including open plan living and five bedrooms. OFFERED WITH NO ONWARD CHAIN

- Spacious 5 Bed Semi-Detached House
- Open Plan Kitchen/Dining/Living Area
- Front Living Room with Log Burner
- Utility with Access to Garage
- Loft Conversion with En-suite and Storage
- Delightful South Facing Garden
- Driveway For 3 Cars and Large Garage
- 20 Minute Walk to City Centre
- No Onward Chain