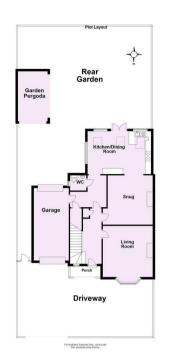

Second Floor Approx. 26.4 sq. metres (284.2 sq. feet)

For Illustrative Purposes Only - not to scale Plan produced using PlanUp.