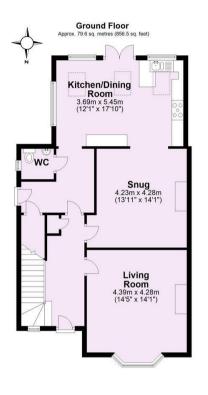

## 49 Muncastergate York Y031 9JX

HUDSON MOODY An extended and beautifully presented TRADITIONAL SEMI-DETACHED HOUSE offering spacious accommodation over three floors including open plan living and five bedrooms. OFFERED WITH NO ONWARD CHAIN

- Spacious 5 Bed Semi-Detached House
- Open Plan Kitchen/Dining/Living Area
- Front Living Room with Log Burner
- Utility with Access to Garage
- Loft Conversion with En-suite and Storage
- Delightful South Facing Garden
- Driveway For 3 Cars and Large Garage
- 20 Minute Walk to City Centre
- No Onward Chain