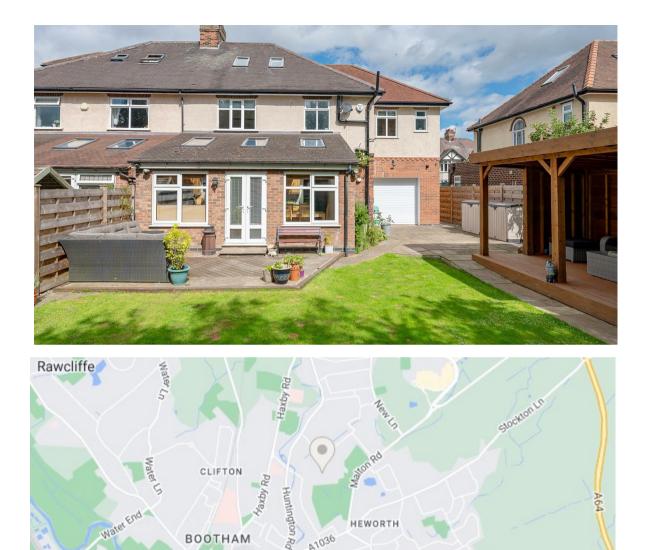

## 49 Muncastergate York Y031 9JX

HUDSON MOODY An extended and beautifully presented TRADITIONAL SEMI-DETACHED HOUSE offering spacious accommodation over three floors including open plan living and five bedrooms. OFFERED WITH NO ONWARD CHAIN

- Spacious 5 Bed Semi-Detached House
- Open Plan Kitchen/Dining/Living Area
- Front Living Room with Log Burner
- Utility with Access to Garage
- Loft Conversion with En-suite and Storage
- Delightful South Facing Garden
- Driveway For 3 Cars and Large Garage
- 20 Minute Walk to City Centre
- No Onward Chain

Google

End

BOOTHAM

**58 Micklegate** York **YO1 6LF** 

HEWORTH

A1036

York Minster

01904 650650

property@hudson-moody.com

Map data @2023