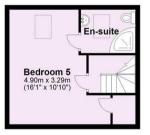

Second Floor Approx. 26.4 sq. metres (284.2 sq. feet)

For Illustrative Purposes Only - not to scale Plan produced using PlanUp.