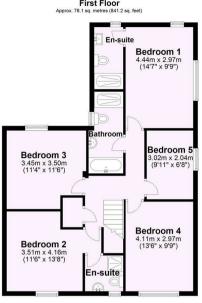

To the first floor are 5 bedrooms; 2 of which are en suite, with the main bedroom enjoying lovely far reaching views towards the Wolds. There is also a separate house bathroom including shower and separate bath. Airing cupboard.