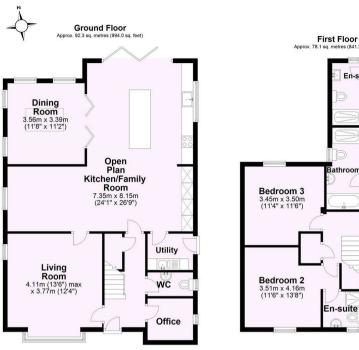

Accommodation comprises: entrance hall with Mosaic tiled flooring, cloaks, office and under stairs cupboard. Beyond the hallway is a stunning 'open plan' kitchen family room offering excellent sociable space, plus adjacent dining area accessed via oak style framed bi-fold doors with impressive atrium over. The kitchen is noticeably light, fitted with an extensive range of grey coloured gloss units and multiple Bosch appliances including: eye level oven and grill, gas hob with extractor, fridge freezer, dishwasher and wine fridge. There's a central breakfast bar with white Helena white quartz worktops and bi-fold doors enjoying garden views; further complimented by engineered Oak flooring. Utility room with side access. To the front of the property is the living room with large bay window and multi-fuel burning stove.

Outside a double width tarmacadam drive provides ample off road parking leading up to a double garage with covered walkway link; beneath which an iron gate flanked by timber louvres leads into a paved pathway with slate surround towards the side and rear garden. These comprise of timber decked patios, lawned areas and feature ponds enclosed by hedged boundaries.