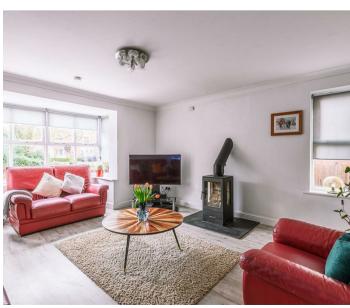

Accommodation comprises: entrance hall with Mosaic tiled flooring, cloaks, office and under stairs cupboard. Beyond the hallway is a stunning 'open plan' kitchen family room offering excellent sociable space, plus adjacent dining area accessed via oak style framed bi-fold doors with impressive atrium over. The kitchen is noticeably light, fitted with an extensive range of grey coloured gloss units and multiple Bosch appliances including: eye level oven and grill, gas hob with extractor, fridge freezer, dishwasher and wine fridge. There's a central breakfast bar with white Helena white quartz worktops and bi-fold doors enjoying garden views; further complimented by engineered Oak flooring. Utility room with side access. To the front of the property is the living room with large bay window and multi-fuel burning stove.