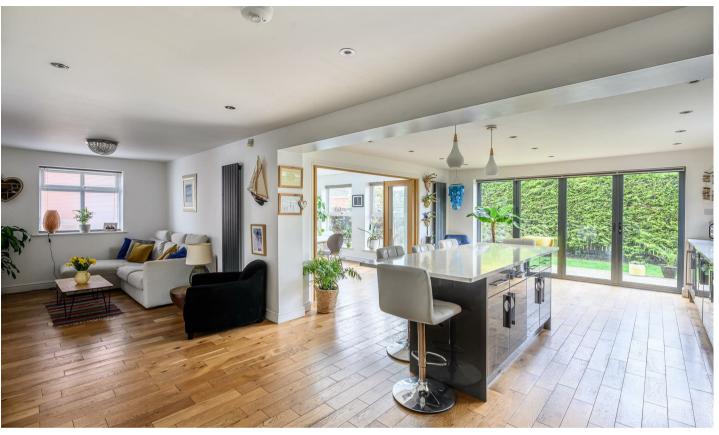

Accommodation comprises: entrance hall with Mosaic tiled flooring, cloaks, office and under stairs cupboard. Beyond the hallway is a stunning 'open plan' kitchen family room offering excellent sociable space, plus adjacent dining area accessed via oak style framed bi-fold doors with impressive atrium over. The kitchen is noticeably light, fitted with an extensive range of grey coloured gloss units and multiple Bosch appliances including: eye level oven and grill, gas hob with extractor, fridge freezer, dishwasher and wine fridge. There's a central breakfast bar with white Helena white quartz worktops and bi-fold doors enjoying garden views; further complimented by engineered Oak flooring. Utility room with side access. To the front of the property is the living room with large bay window and multi-fuel burning stove.