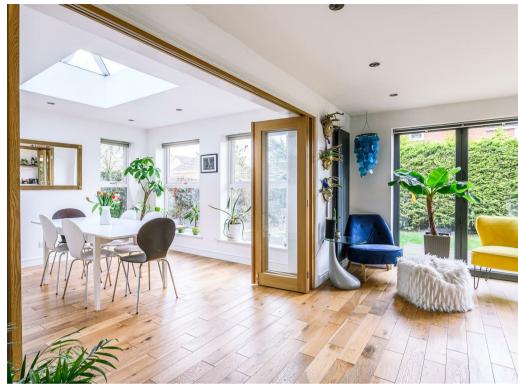

Accommodation comprises: entrance hall with Mosaic tiled flooring, cloaks, office and under stairs cupboard. Beyond the hallway is a stunning 'open plan' kitchen family room offering excellent sociable space, plus adjacent dining area accessed via oak style framed bi-fold doors with impressive atrium over. The kitchen is noticeably light, fitted with an extensive range of grey coloured gloss units and multiple Bosch appliances including: eye level oven and grill, gas hob with extractor, fridge freezer, dishwasher and wine fridge. There's a central breakfast bar with white Helena white quartz worktops and bi-fold doors enjoying garden views; further complimented by engineered Oak flooring. Utility room with side access. To the front of the property is the living room with large bay window and multi-fuel burning stove.