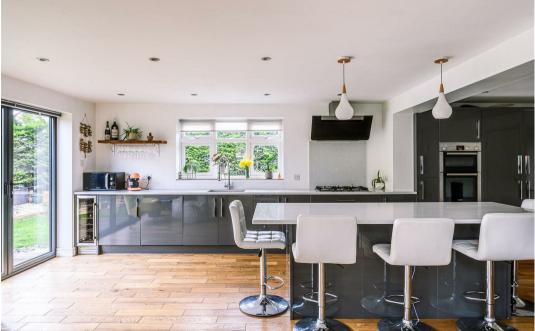

Accommodation comprises: entrance hall with Mosaic tiled flooring, cloaks, office and under stairs cupboard. Beyond the hallway is a stunning 'open plan' kitchen family room offering excellent sociable space, plus adjacent dining area accessed via oak style framed bi-fold doors with impressive atrium over. The kitchen is noticeably light, fitted with an extensive range of grey coloured gloss units and multiple Bosch appliances including: eye level oven and grill, gas hob with extractor, fridge freezer, dishwasher and wine fridge. There's a central breakfast bar with white Helena white quartz worktops and bi-fold doors enjoying garden views; further complimented by engineered Oak flooring. Utility room with side access. To the front of the property is the living room with large bay window and multi-fuel burning stove.