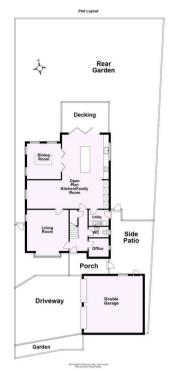

Outside a double width tarmacadam drive provides ample off road parking leading up to a double garage with covered walkway link; beneath which an iron gate flanked by timber louvres leads into a paved pathway with slate surround towards the side and rear garden. These comprise of timber decked patios, lawned areas and feature ponds enclosed by hedged boundaries.