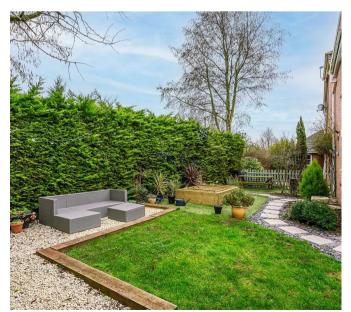

Outside a double width tarmacadam drive provides ample off road parking leading up to a double garage with covered walkway link; beneath which an iron gate flanked by timber louvres leads into a paved pathway with slate surround towards the side and rear garden. These comprise of timber decked patios, lawned areas and feature ponds enclosed by hedged boundaries.