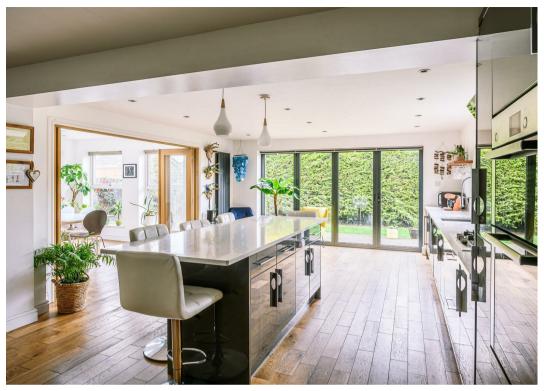

Accommodation comprises: entrance hall with Mosaic tiled flooring, cloaks, office and under stairs cupboard. Beyond the hallway is a stunning 'open plan' kitchen family room offering excellent sociable space, plus adjacent dining area accessed via oak style framed bi-fold doors with impressive atrium over. The kitchen is noticeably light, fitted with an extensive range of grey coloured gloss units and multiple Bosch appliances including: eye level oven and grill, gas hob with extractor, fridge freezer, dishwasher and wine fridge. There's a central breakfast bar with white Helena white quartz worktops and bi-fold doors enjoying garden views; further complimented by engineered Oak flooring. Utility room with side access. To the front of the property is the living room with large bay window and multi-fuel burning stove.