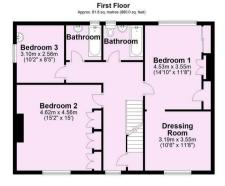

The property has substantially sized rooms over the three floors. The ground floor has three reception rooms, downstairs cloakroom, utility room and kitchen/ diner. To the first floor are three double bedrooms and family bathroom. A further generously sized bedroom occupies the top floor.

## Accommodation:

- Grade II listed building
- Three reception rooms
- Four double bedrooms
- Spacious kitchen
- Two bathrooms
- Popular village location
- Utility Room
- Large landscape gardens to rear
- Ample off road parking
- Available immediately

3. Any areas, measurements, floor plans or distances referred to are given as a guide only and are not precise.

4. Purchasers must satisfy themselves by inspection or by otherwise regarding the items mentioned above and as to the correctness of each of the statements contained in these particulars.