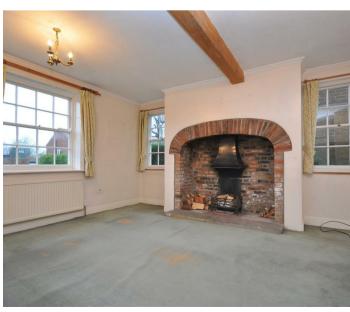

The property has substantially sized rooms over the three floors. The ground floor has three reception rooms, downstairs cloakroom, utility room and kitchen/ diner. To the first floor are three double bedrooms and family bathroom. A further generously sized bedroom occupies the top floor.

## Accommodation:

- Grade II listed building
- Three reception rooms
- Four double bedrooms
- Spacious kitchen
- Two bathrooms
- Popular village location
- Utility Room
- Large landscape gardens to rear
- Ample off road parking
- Available immediately