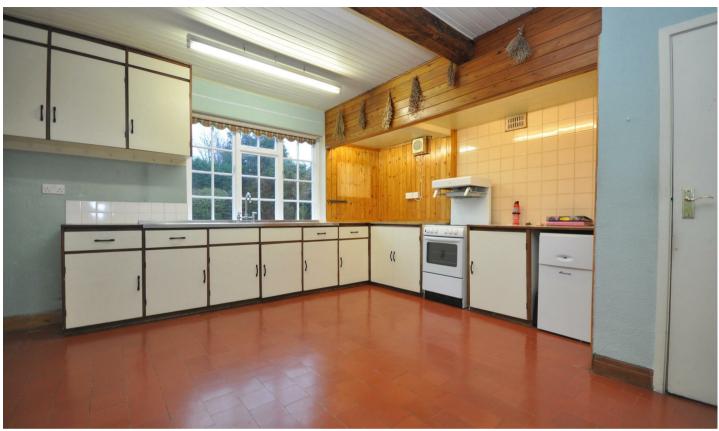

The property has substantially sized rooms over the three floors. The ground floor has three reception rooms, downstairs cloakroom, utility room and kitchen/ diner. To the first floor are three double bedrooms and family bathroom. A further generously sized bedroom occupies the top floor.

## Accommodation:

- Grade II listed building
- Three reception rooms
- Four double bedrooms
- Spacious kitchen
- Two bathrooms
- Popular village location
- Utility Room
- Large landscape gardens to rear
- Ample off road parking
- Available immediately