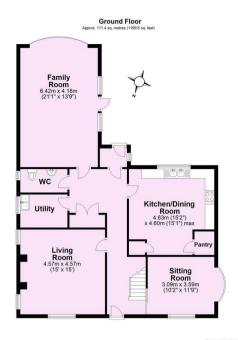

The property has substantially sized rooms over the three floors. The ground floor has three reception rooms, downstairs cloakroom, utility room and kitchen/ diner. To the first floor are three double bedrooms and family bathroom. A further generously sized bedroom occupies the top floor.

## Accommodation:

- Grade II listed building
- Three reception rooms
- Four double bedrooms
- Spacious kitchen
- Two bathrooms
- Popular village location
- Utility Room
- Large landscape gardens to rear
- Ample off road parking
- Available immediately

3. Any areas, measurements, floor plans or distances referred to are given as a guide only and are not precise.

4. Purchasers must satisfy themselves by inspection or by otherwise regarding the items mentioned above and as to the correctness of each of the statements contained in these particulars.