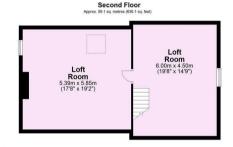

The property has substantially sized rooms over the three floors. The ground floor has three reception rooms, downstairs cloakroom, utility room and kitchen/ diner. To the first floor are three double bedrooms and family bathroom. A further generously sized bedroom occupies the top floor.

3. Any areas, measurements, floor plans or distances referred to are given as a guide only and are not precise.

4. Purchasers must satisfy themselves by inspection or by otherwise regarding the items mentioned above and as to the correctness of each of the statements contained in these particulars.