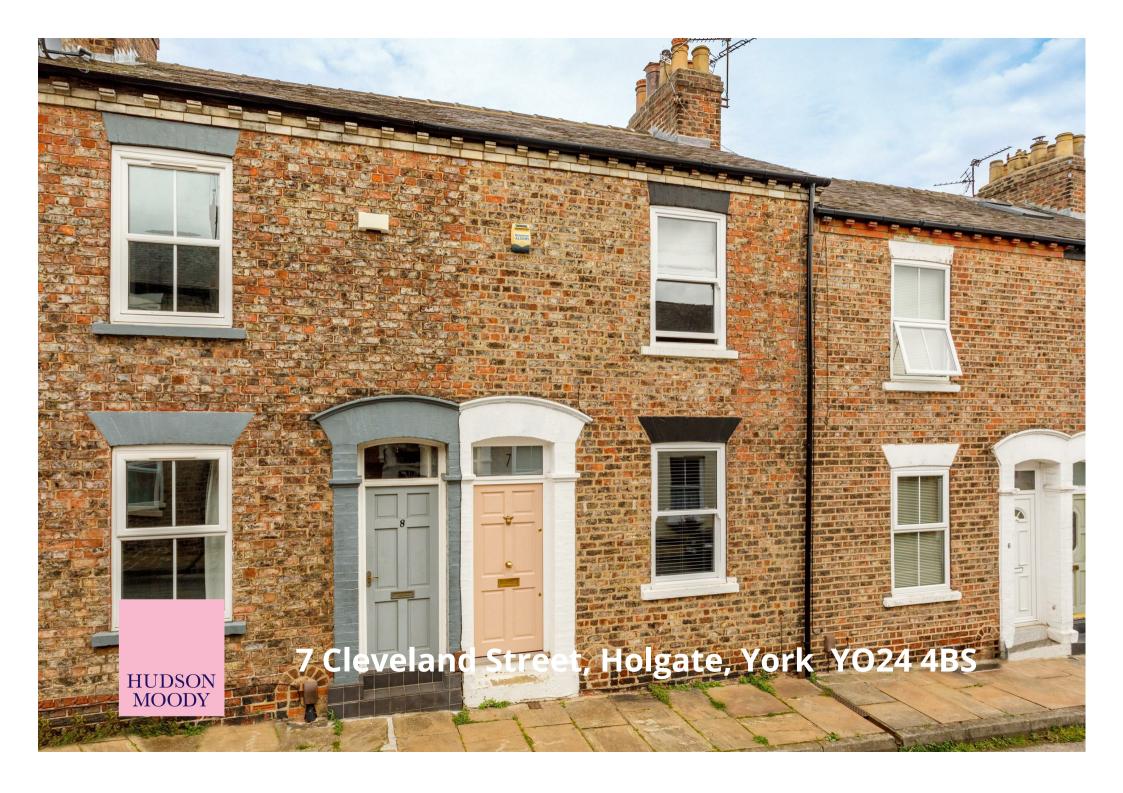

A beautifully presented and newly updated MID TERRACED HOUSE with CONTEMPORARY KITCHEN. Situated in Holgate, within close proximity to the city centre and 10 minute walk to the station.

- Updated Mid Terrace
- Spacious Living Accomodation
- Fitted Kitchen with Dining Area
- Modern Shower Room
- Two Double Bedrooms
- Additional Well-Proportioned Third Bedroom
- Courtyard with Storage
- 15 Minute Walk to the City Centre
- Perfect First Home
- No Onward Chain

Guide Price £300,000

**Tenure: Freehold** 

**Council Tax Band: B** 

TOTAL FLOOR AREA: 757 s.ght. (\*7.0.3 s.g.m.) approx.

While every stemp has been easile to ensure the soccarcy of the Roopston contained here, resourcement of cores, wardows, somes and any other forms are approximate and no responsibility to little in the stem of the region of the responsibility to the residence of the residenc