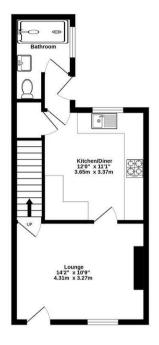

Guide Price £300,000

**Tenure: Freehold** 

**Council Tax Band: B** 

TOTAL FLOOR AREA: 757 s.ght. (\*7.0.3 s.g.m.) approx.

While every stemp has been easile to ensure the soccarcy of the Roopston contained here, resourcement of cores, wardows, somes and any other forms are approximate and no responsibility to little in the stem of the region of the responsibility to the residence of the residenc

GROUND FLOOR 413 sq.ft. (38.4 sq.m.) approx.

 $(\mathbf{x})$ 