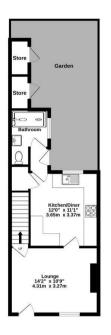

Guide Price £300,000

**Tenure: Freehold** 

**Council Tax Band: B** 

TOTAL FLOOR AREA: 757 s.ght. (\*7.0.3 s.g.m.) approx.

While every stemp has been easile to ensure the soccarcy of the Roopston contained here, resourcement of cores, wardows, somes and any other forms are approximate and no responsibility to little in the stem of the region of the responsibility to the residence of the residenc

GROUND FLOOR 413 sq.ft. (38.4 sq.m.) approx.

 $(\mathbf{x})$ 