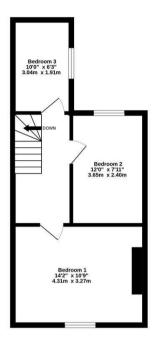

Guide Price £300,000

**Tenure: Freehold** 

**Council Tax Band: B** 

TOTAL FLOOR AREA: 757 s.ght. (\*7.0.3 s.g.m.) approx.

While every stemp has been easile to ensure the soccarcy of the Roopston contained here, resourcement of cores, wardows, somes and any other forms are approximate and no responsibility to little in the stem of the region of the responsibility to the residence of the residenc