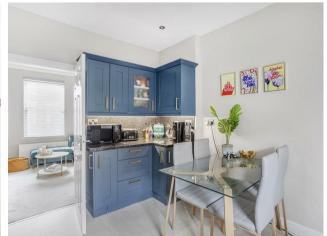

A beautifully presented and newly updated MID TERRACED HOUSE with CONTEMPORARY KITCHEN. Situated in Holgate, within close proximity to the city centre and 10 minute walk to the station.

- Updated Mid Terrace
- Spacious Living Accomodation
- Fitted Kitchen with Dining Area
- Modern Shower Room
- Two Double Bedrooms
- Additional Well-Proportioned Third Bedroom
- Courtyard with Storage
- 15 Minute Walk to the City Centre
- Perfect First Home
- No Onward Chain