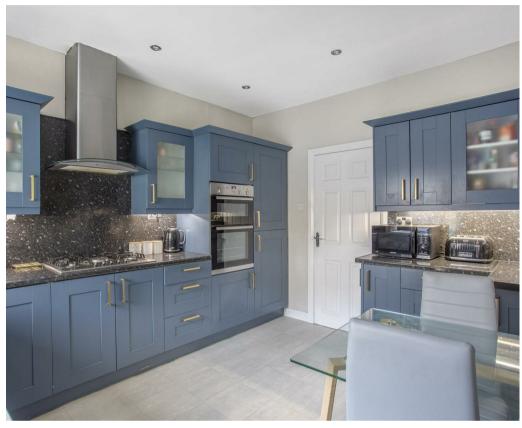

A beautifully presented and newly updated MID TERRACED HOUSE with CONTEMPORARY KITCHEN. Situated in Holgate, within close proximity to the city centre and 10 minute walk to the station.

- Updated Mid Terrace
- Spacious Living Accomodation
- Fitted Kitchen with Dining Area
- Modern Shower Room
- Two Double Bedrooms
- Additional Well-Proportioned Third Bedroom
- Courtyard with Storage
- 15 Minute Walk to the City Centre
- Perfect First Home
- No Onward Chain